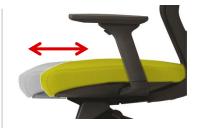

Optional Adjustable Armrests

ANSI/BIFMA X5.1

### **OPTIONS**

No Arms
Multi Directional Adjustable Armrests
Flare Fixed Armrests
Seat Depth Adjustment
Black or White Frame & Base
Polished Aluminium Hi Arch Base
Additional boost lumbar support
Plush seat foam optional