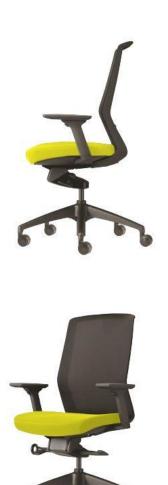

### SORA

With clean lines and integrated design aesthetic, SORA is available with a black or white frame and is a very versatile chair – great for task, managerial and meeting room applications.

The adaptive mesh backrest provides outstanding support and incorporates unique 'INVISI' adjustable lumbar support as standard.

SORA's dynamic synchro mechanism adapts and responds to your movements providing constant support.

The seat of SORA can be covered in fabric, leather or vinyl of your selection.