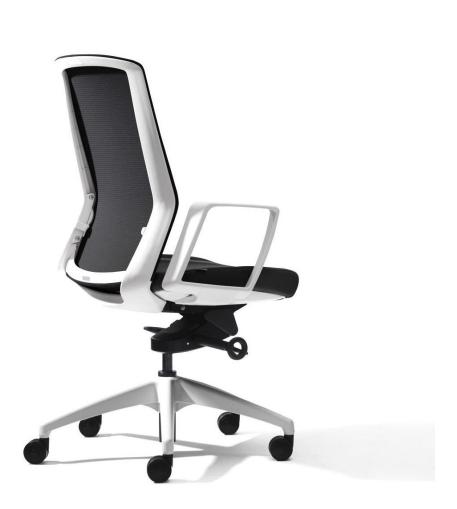

### SORA

With clean lines and integrated design aesthetic, SORA is available with a black or white frame and is a very versatile chair – great for task, managerial and meeting room applications.

The adaptive mesh backrest provides outstanding support and incorporates unique 'INVISI' adjustable lumbar support as standard.

SORA's dynamic synchro mechanism adapts and responds to your movements providing constant support.

The seat of SORA can be covered in fabric, leather or vinyl of your selection.