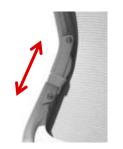

## features + options

Discreet 'INVISI' Adjustable Lumbar Support

Advanced Dynamic Mechanism with Easy-Access Tension Control

Optional Polished Aluminium Base

Optional Seat Depth Adjustment

**EASY-Access Tension Control** 

#### **FEATURES**

Advanced Dynamic Mechanism Easy-Access Tilt Tension Adjustment Breathable Black Mesh Backrest 'INVISI' Adjustable Lumbar Support Pneumatic Seat Height Adjustment Multi Tilt Lockable ANSI/BIFMA X5.1 Certified