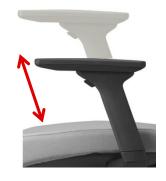

### **OPTIONS**

No Arms
Multi Directional Adjustable Armrests
Flare Fixed Armrests
Seat Depth Adjustment
Black or White Frame & Base
Polished Aluminium Hi Arch Base
Additional boost lumbar support
Plush seat foam optional