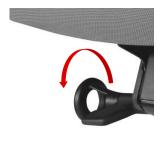

## features + options

Discreet 'INVISI' Adjustable Lumbar Support

Advanced Dynamic Mechanism with Easy-Access Tension Control

Optional Polished Aluminium Base

Optional Seat Depth Adjustment

**EASY-Access Tension Control** 