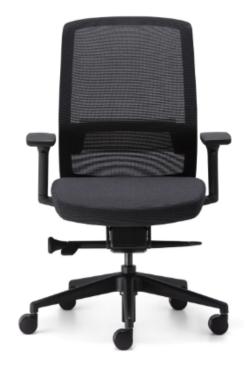

### SORA

With clean lines and integrated design aesthetic, SORA is available with a black or white frame and is a very versatile chair – great for task, managerial and meeting room applications.

The adaptive mesh backrest provides outstanding support and incorporates unique 'INVISI' adjustable lumbar support as standard.

SORA's dynamic synchro mechanism adapts and responds to your movements providing constant support.

The seat of SORA can be covered in fabric, leather or vinyl of your selection.

## features + options

Discreet 'INVISI' Adjustable Lumbar Support

Advanced Dynamic Mechanism with Easy-Access Tension Control

Optional Polished Aluminium Base

Optional Seat Depth Adjustment

**EASY-Access Tension Control** 

#### **FEATURES**

Advanced Dynamic Mechanism Easy-Access Tilt Tension Adjustment Breathable Black Mesh Backrest 'INVISI' Adjustable Lumbar Support Pneumatic Seat Height Adjustment Multi Tilt Lockable ANSI/BIFMA X5.1 Certified

### **OPTIONS**

No Arms
Multi Directional Adjustable Armrests
Flare Fixed Armrests
Seat Depth Adjustment
Black or White Frame & Base
Polished Aluminium Hi Arch Base
Additional boost lumbar support
Plush seat foam optional