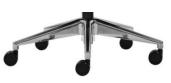

## features + options

Discreet 'INVISI' Adjustable Lumbar Support

**Optional Polished Aluminium Base** 

Advanced Dynamic Mechanism with Easy-Access **Tension Control** 

Optional Seat Depth Adjustment

EASY-Access Tension Control

### **OPTIONS**

No Arms Multi Directional Adjustable Armrests **Flare Fixed Armrests** Seat Depth Adjustment Black or White Frame & Base Polished Aluminium Hi Arch Base