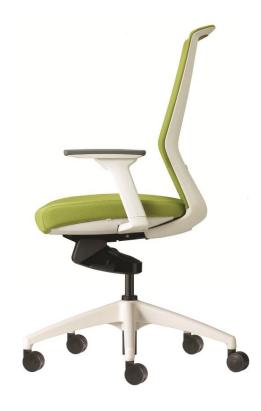

### SORA

With clean lines and integrated design aesthetic, SORA is available with a black or white frame and is a very versatile chair – great for task, managerial and meeting room applications.

The adaptive mesh backrest provides outstanding support and incorporates unique 'INVISI' adjustable lumbar support as standard.

SORA's dynamic synchro mechanism adapts and responds to your movements providing constant support.

The seat of SORA can be covered in fabric, leather or vinyl of your selection.

evolving workspaces