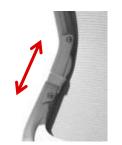

### SORA

With clean lines and integrated design aesthetic, SORA is available with a black or white frame and is a very versatile chair – great for task, managerial and meeting room applications.

The adaptive mesh backrest provides outstanding support and incorporates unique 'INVISI' adjustable lumbar support as standard.

## features + options

Discreet 'INVISI' Adjustable Lumbar Support

**Optional Polished Aluminium Base** 

Advanced Dynamic Mechanism with Easy-Access **Tension Control** 

Optional Seat Depth Adjustment

EASY-Access Tension Control

#### **FEATURES**

Advanced Dynamic Mechanism Easy-Access Tilt Tension Adjustment **Breathable Mesh Backrest** 'INVISI' Adjustable Lumbar Support Pneumatic Seat Height Adjustment Multi Tilt Lockable ANSI/BIFMA X5.1 Certified