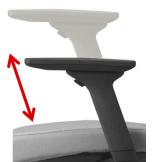

## features + options

Discreet 'INVISI' Adjustable Lumbar Support

**Optional Polished Aluminium Base** 

Advanced Dynamic Mechanism with Easy-Access **Tension Control** 

Optional Seat Depth Adjustment

EASY-Access Tension Control