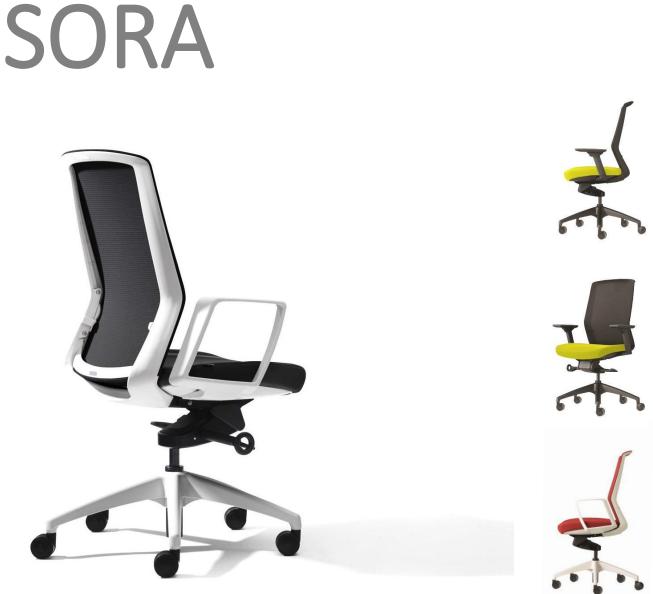

### SORA

With clean lines and integrated design aesthetic, SORA is available with a black or white frame and is a very versatile chair – great for task, managerial and meeting room applications.

The adaptive mesh backrest provides outstanding support and incorporates unique 'INVISI' adjustable lumbar support as standard.

SORA's dynamic synchro mechanism adapts and responds to your movements providing constant support.

The seat of SORA can be covered in fabric, leather or vinyl of your selection.

evolving workspaces

# SORA