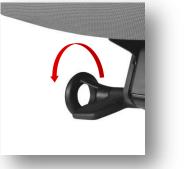

## features + options

Discreet 'INVISI' Adjustable Lumbar Support

**Optional Polished Aluminium Base** 

Advanced Dynamic Mechanism with Easy-Access **Tension Control** 

Optional Seat Depth Adjustment

EASY-Access Tension Control