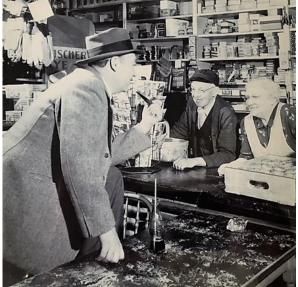

## Can You Identify These People?

This picture is from the corner store in Blawenburg in the 1950s or 60s when it was a general store. Do you know who these people are? If so, comment below or send an email to <u>blawenburgtales@gmail.com</u>. Any information is appreciated, and it will help with our blogs about the stores in Blawenburg in April. Picture source unknown