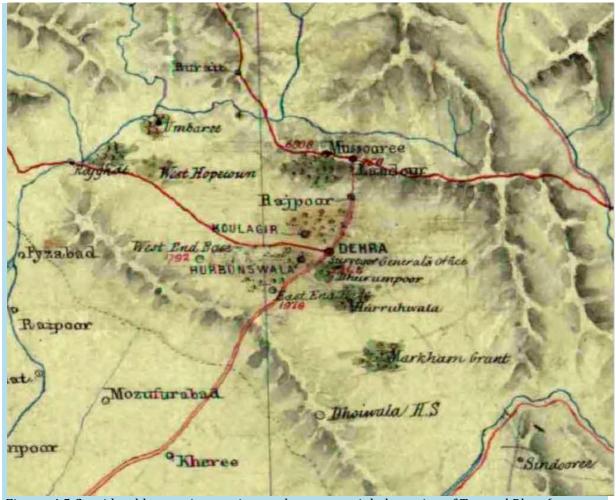

During the 1770's, the Raja of Garhwal moved his capital to Dhamawala, within the boundaries of DehraDun town. During 1783 and 1786 the town was sacked, first by Baghel Singh & the Sikhs, and later by the Rohillas, but the valuables of the Darbar were spared, though the complex was seriously damaged in the earthquake of 1803. From 1790, after the capture of Almora, the Gurkhas ruled the area from 1803 till 1814 and the victory of the British in the Anglo-Gurkha War. The memorial ('two modest white obelisks standing side by side crown the left bank of the Raspunah ravine opposite Kalunga – one a monument to Gillespie and his men, the other to the 'gallant adversary Bulbhudr – the Gurkha Leonidas') at the site of the Kalunga Fort that was demolished after its capture by the British, commemorates the 1814 defeat of the Gurkha forces and is protected by the ASI. The Dun area was annexed to the district of Saharanpur in 1817, and the Rajah of Garhwal established a new capital at Tehri, while the Dun came under British administration, including the mountain ridges on which Landour and Mussoorie were developed. The 'true boundary line' between the British enclave & the territory of Garhwal was first discussed at the period of the establishment of the Convalescent Depot at Landour in 1827, but finally confirmed only in 1904.

The Guru Ram Rai Darbar Complex was supported by 7 villages given as rent-free endowments by the British Government, and by 6 villages given by the Tehri Raja. From 1836 a system of extensive grants to clear the area was established and in 1838, nine original Grants (Attica, Arcadia, Markham, Innisfail, Endeavour, Hopetown, Karjee Baghaut, Bharroowala, Nuglah – 977 acres to 18,813 acres) were made to 'covenanted civilians, soldiers and merchants' as the Dun was considered to be a 'promising seat of European colonization in India'.