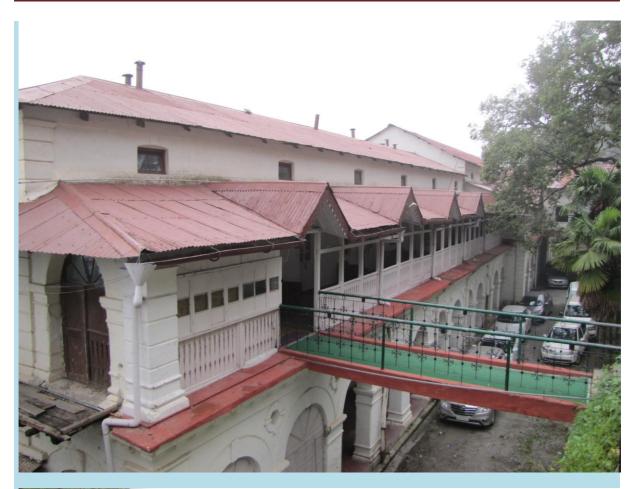

The built heritage of the Historic Hill Station – Convalescent Station of Mussoorie-Landour, and the Associated Settlement of DehraDun is characterized by the use of local materials sourced from within the region. These include stone masonry that uses the conglomerate, arenaceous grayish white sandstone of the Shivaliks, and the magnesian limestone, clayslate, quartz sandstone of the Mussoorie range, Bricks (traditional size: 6"X3.5"X1.25") as well as the bluish-black roofing slate found at Hathipaon.