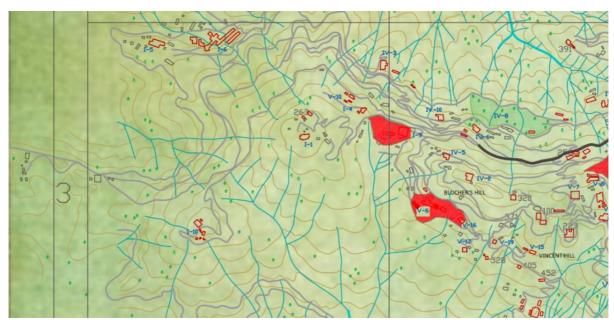

#### **4.1.2 LIST OF HERITAGE COMPONENTS & PRESENT CONDITION - DEHRADUN**

| Main Shrine SriDarbar Sahib                                                                                                                                                                                                                                                                                                                                                                                                                                                                                                                                                                                                                                                                                                                                                                                                                                                                                                                                                                                                                                                                                                                                                                                                                                                            | No | INTACH 1999 LIST |    | INTACH 2002 LIST            |  |  |
|----------------------------------------------------------------------------------------------------------------------------------------------------------------------------------------------------------------------------------------------------------------------------------------------------------------------------------------------------------------------------------------------------------------------------------------------------------------------------------------------------------------------------------------------------------------------------------------------------------------------------------------------------------------------------------------------------------------------------------------------------------------------------------------------------------------------------------------------------------------------------------------------------------------------------------------------------------------------------------------------------------------------------------------------------------------------------------------------------------------------------------------------------------------------------------------------------------------------------------------------------------------------------------------|----|------------------|----|-----------------------------|--|--|
| 2         Mahants Residence         2         FRI Main Building           3         Shribarbar Sahib Site         3         Tapkeshwar           4         Mata Punjab Kaurs Tomb         4         War Cemetary, Clement Town           5         Southern Entrance         5         RIMC           6         Northern Entrance         6         Cambrian Hall           7         Asthan Structures         7         Academic Building, Doon School           8         Water Tank         8         Kashmir & Hyderabad House           9         Kalanga Monument         9         Freemasons Hall           10         Memorial Arch         10         Lal Gate           11         Shugalow #2         1           12         Shiva Temple         11         Bungalow #2           13         St Johns Church         13         Clock Tower           14         CNI Boys School         10           15         Dhamawala Masjid           16         Main Shrine           17         ShriDarbar Sahib Site           18         Northern Entrance           19         Southern Entrance           20         Mahants Residence           21         Mata Pu                                                                                                          |    |                  | 1  |                             |  |  |
| 3         ShriDarbar Sahib Site         3         Tapkeshwar           4         Mata Punjab Kaurs Tomb         4         War Cemetary, Clement Town           5         Southern Entrance         5         RIMC           6         Northern Entrance         6         Cambrian Hall           7         Asthan Structures         7         Academic Building, Doon School           8         Water Tank         8         Kashmir & Hyderabad House           9         Kalanga Monument         9         Freemasons Hall           10         Memorial Arch         10         Lal Gate           11         SahastraDhara         11         Bungalow #2           12         Shiva Temple         12         Presbyterian Church           13         Stoker Church         13         Clock Tower           14         CNI Boys School         15         Dhamawala Masjid           15         Main Shrine         16         Main Shrine           16         Main Shrine         17         ShriDarbar Sahib Site           18         Northern Entrance         19         Southern Entrance           19         Southern Entrance         20         Mahants Residence           21         M                                                                         |    |                  |    |                             |  |  |
| 4         Mata Punjab Kaurs Tomb         4         War Cemetary, Clement Town           5         Southern Entrance         5         RIMC           6         Northern Entrance         6         Cambrian Hall           7         Asthan Structures         7         Academic Building, Doon School           8         Water Tank         8         Kashmir & Hyderabad House           8         Kalanga Monument         9         Freemasons Hall           10         Memorial Arch         10         Lal Gate           11         SabastraDhara         11         Bungalow #2           12         Shiva Temple         12         Presbyterian Church           13         St Johns Church         13         Clock Tower           14         CNI Boys School           15         Dhamawala Masjid         Interpretain Shire           16         Main Shrine         ShriDarbar Sahib Site           17         ShriDarbar Sahib Site         Interpretain Shire           18         Northern Entrance         Interpretain Shire           19         Southern Entrance         Interpretain Shire           20         Mahants Residence         Interpretain Shire           21         Mata Punjab Kaurs T                                                      |    |                  |    | -                           |  |  |
| 5         Southern Entrance         5         RIMC           6         Northern Entrance         6         Cambrian Hall           7         Asthan Structures         7         Academic Building, Doon School           8         Water Tank         8         Kashmir & Hyderabad House           9         Kalanga Monument         9         Freemasons Hall           10         Memorial Arch         10         Lal Gate           11         SahastraDhara         11         Bungalow #2           12         Shiva Temple         12         Presbyterian Church           13         St Johns Church         13         Clock Tower           14         CNI Boys School         Dhamawala Masjid           15         Dhamawala Masjid         Dhamawala Masjid           16         Main Shrine         Main Shrine           17         ShriDarbar Sahib Site           18         Northern Entrance           20         Mahants Residence           21         Mata Punjab Kaurs Tomb           22         Asthan Structures           23         Water Tank           24         Nagalia Haveli           25         Darshani Gate           16                                                                                                                      |    |                  |    | •                           |  |  |
| 6         Northern Entrance         6         Cambrian Hall           7         Asthan Structures         7         Academic Building, Doon School           8         Water Tank         8         Kashmir & Hyderabad House           9         Kalanga Monument         9         Freemasons Hall           10         Memorial Arch         10         Lal Gate           11         SahastraDhara         11         Bungalow #2           12         Shiva Temple         12         Presbyterian Church           13         St Johns Church         13         Clock Tower           14         CNI Boys School         Dhamawala Masjid           16         Main Shrine         Main Shrine           17         Shribarbar Sahib Site         18           18         Northern Entrance         19           20         Mahants Residence         19           30         Mahants Residence         20           4         Asthan Structures         21           4         Asthan Structures         23           3         Water Tank         24           4         Angalia Haveli         25           5         Darshani Gate         26                                                                                                                               |    |                  |    |                             |  |  |
| 7         Asthan Structures         7         Academic Building, Doon School           8         Water Tank         8         Kashmir & Hyderabad House           9         Kalanga Monument         9         Freemasons Hall           10         Memorial Arch         10         Lal Gate           11         SahastraDhara         11         Bungalow #2           12         Shiva Temple         12         Presbyterian Church           13         St Johns Church         13         Clock Tower           14         CNI Boys School           15         Dhamawala Masjid           16         Main Shrine           17         ShriDarbar Sahib Site           Northern Entrance         19           19         Southern Entrance           20         Mahants Residence           21         Mata Punjab Kaurs Tomb           22         Asthan Structures           23         Water Tank           24         Nagalia Haveli           25         Darshani Gate           1         InamullahBidg           27         CNI Church           28         Doon Club           29         Mansa Ram Bidg           30                                                                                                                                                   |    |                  |    |                             |  |  |
| 8         Water Tank         8         Kashmir & Hyderabad House           9         Kalanga Monument         9         Freemasons Hall           10         Memorial Arch         10         Lal Gate           11         SahastraDhara         11         Bungalow #2           12         Shiva Temple         12         Presbyterian Church           13         St Johns Church         13         Clock Tower           14         CNI Boys School           15         Dhamawala Masjid           16         Main Shrine           17         ShriDarbar Sahib Site           18         Northern Entrance           20         Mahants Residence           21         Mata Punjab Kaurs Tomb           22         Asthan Structures           23         Water Tank           24         Nagalia Haveli           25         Darshani Gate           10         10           25         Darshani Gate           10         27           27         CNI Church           28         Doon Club           29         Mansa Ram Bidg           30         Haveli, New Road           31         St T                                                                                                                                                                             | 7  |                  |    |                             |  |  |
| 9         Kalanga Monument         9         Freemasons Hall           10         Memorial Arch         10         Lal Gate           11         SahastraDhara         11         Bungalow #2           12         Shiva Temple         12         Presbyterian Church           13         St Johns Church         13         Clock Tower           14         CNI Boys School           15         Dhamawala Masjid           Main Shrine         Main Shrine           16         Main Shrine           18         Northern Entrance           19         Southern Entrance           20         Mahants Residence           21         Mate Punjab Kaurs Tomb           22         Asthan Structures           23         Water Tank           24         Nagalia Haveli           25         Darshani Gate           1         126           1         127           2         Nashani Gate           1         128           2         129           2         120           2         121           2         122           3         123           3 <td></td> <td></td> <td></td> <td></td>                                                                                                                                                                                   |    |                  |    |                             |  |  |
| 10         Memorial Arch         10         Lal Gate           11         SahastraDhara         11         Bungalow #2           12         Shiva Temple         12         Presbyterian Church           13         St Johns Church         13         Clock Tower           14         CNI Boys School         15         Dhamawala Masjid           16         Main Shrine         Main Shrine         17         ShriDarbar Sahib Site           17         ShriDarbar Sahib Site         Northern Entrance         19         Southern Entrance           20         Mahants Residence         21         Mata Punjab Kaurs Tomb         22         Asthan Structures           21         Mata Punjab Kaurs Tomb         22         Asthan Structures         23         Water Tank         24         Nagalia Haveli         25         Darshani Gate         26         InamullahBldg         27         CNI Church         28         Doon Club         28         Doon Club         29         Mansa Ram Bldg         30         Haveli, New Road         31         St Thomas Church         32         Rangers College Bldg         33         Rangers College Hostel         34         St Johns Church         35         Office of CDA         36         Officers Mess | 9  |                  | 9  |                             |  |  |
| 11         SahastraDhara         11         Bungalow #2           12         Shiva Temple         12         Presbyterian Church           13         St Johns Church         13         Clock Tower           14         CNI Boys School           15         Dhamawala Masjid           16         Main Shrine           17         ShriDarbar Sahib Site           18         Northern Entrance           19         Southern Entrance           20         Mahants Residence           21         Mata Punjab Kaurs Tomb           22         Asthan Structures           23         Water Tank           24         Nagalial Haveli           25         Darshani Gate           1         1 (1) Hamilant Bidg           27         CNI Church           28         Doon Club           29         Mansa Ram Bldg           30         Haveli, New Road           31         St Thomas Church           32         Rangers College Bldg           33         Rangers College Bldg           34         St Johns Church           35         Officers Mess           36         Officers Mess                                                                                                                                                                                      |    |                  |    | Lal Gate                    |  |  |
| 12         Shiva Temple         12         Presbyterian Church           13         St Johns Church         13         Clock Tower           14         CNI Boys School           15         Dhamawala Masjid           16         Main Shrine           17         ShriDarbar Sahib Site           18         Northern Entrance           19         Southern Entrance           20         Mahants Residence           21         Mata Punjab Kaurs Tomb           22         Asthan Structures           23         Water Tank           24         Nagalia Haveli           25         Darshani Gate           10         126           12         Mansa Ram Bidg           27         CNI Church           28         Doon Club           29         Mansa Ram Bidg           30         Haveli, New Road           31         St Thomas Church           32         Rangers College Bidg           33         Rangers College Hostel           34         St Johns Church           35         Office of CDA           36         Officers Mess           37         Edith Villa <t< td=""><td></td><td>SahastraDhara</td><td>11</td><td>Bungalow #2</td></t<>                                                                                                                   |    | SahastraDhara    | 11 | Bungalow #2                 |  |  |
| 13         St Johns Church         13         Clock Tower           14         CNI Boys School         Dhamawala Masjid           16         Main Shrine         17         ShriDarbar Sahib Site           17         ShriDarbar Sahib Site         18         Northern Entrance           19         Southern Entrance         20         Mahants Residence           20         Mahants Residence         21         Mata Punjab Kaurs Tomb           22         Asthan Structures         23         Water Tank           24         Nagalia Haveli         25         Darshani Gate           25         Darshani Gate         26         InamullahBldg           27         CNI Church         28         Doon Club           28         Doon Club         29         Mansa Ram Bldg           30         Haveli, New Road         31         St Thomas Church           32         Rangers College Bldg           33         Rangers College Hostel           34         St Johns Church           35         Officers Mess           36         Officers Mess           37         Edith Villa           38         Col Browns School                                                                                                                                          |    |                  |    | ŭ .                         |  |  |
| 14       CNI Boys School         15       Dhamawala Masjid         16       Main Shrine         17       ShriDarbar Sahib Site         18       Northern Entrance         20       Mahants Residence         21       Mata Punjab Kaurs Tomb         22       Asthan Structures         23       Water Tank         24       Nagalia Haveli         25       Darshani Gate         16       InamullahBldg         27       CNI Church         28       Doon Club         29       Mansa Ram Bldg         30       Haveli, New Road         31       St Thomas Church         32       Rangers College Bldg         33       Rangers College Hostel         34       St Johns Church         35       Office of CDA         36       Officers Mess         37       Edith Villa         38       Col Browns School                                                                                                                                                                                                                                                                                                                                                                                                                                                                      |    | •                |    | ·                           |  |  |
| 15                                                                                                                                                                                                                                                                                                                                                                                                                                                                                                                                                                                                                                                                                                                                                                                                                                                                                                                                                                                                                                                                                                                                                                                                                                                                                     |    |                  |    |                             |  |  |
| 16       Main Shrine         17       ShriDarbar Sahib Site         18       Northern Entrance         19       Southern Entrance         20       Mahants Residence         21       Mata Punjab Kaurs Tomb         22       Asthan Structures         23       Water Tank         24       Nagalia Haveli         25       Darshani Gate         26       InamullahBldg         27       CNI Church         28       Doon Club         4       Mansa Ram Bldg         30       Haveli, New Road         31       St Thomas Church         32       Rangers College Bldg         33       Rangers College Hostel         34       St Johns Church         35       Office of CDA         36       Officers Mess         37       Edith Villa         38       Col Browns School                                                                                                                                                                                                                                                                                                                                                                                                                                                                                                       |    |                  | 15 | ·                           |  |  |
| 18 Northern Entrance 19 Southern Entrance 20 Mahants Residence 21 Mata Punjab Kaurs Tomb 22 Asthan Structures 23 Water Tank 24 Nagalia Haveli 25 Darshani Gate 26 InamullahBldg 27 CNI Church 28 Doon Club 29 Mansa Ram Bldg 30 Haveli, New Road 31 St Thomas Church 32 Rangers College Bldg 33 Rangers College Hostel 34 St Johns Church 35 Office of CDA 36 Officers Mess 37 Edith Villa 38 Col Browns School                                                                                                                                                                                                                                                                                                                                                                                                                                                                                                                                                                                                                                                                                                                                                                                                                                                                        |    |                  | 16 |                             |  |  |
| 19 Southern Entrance 20 Mahants Residence 21 Mata Punjab Kaurs Tomb 22 Asthan Structures 23 Water Tank 24 Nagalia Haveli 25 Darshani Gate 26 InamullahBldg 27 CNI Church 28 Doon Club 29 Mansa Ram Bldg 30 Haveli, New Road 31 St Thomas Church 32 Rangers College Bldg 33 Rangers College Hostel 34 St Johns Church 35 Office of CDA 36 Officers Mess 37 Edith Villa 38 Col Browns School                                                                                                                                                                                                                                                                                                                                                                                                                                                                                                                                                                                                                                                                                                                                                                                                                                                                                             |    |                  | 17 | ShriDarbar Sahib Site       |  |  |
| 20 Mahants Residence 21 Mata Punjab Kaurs Tomb 22 Asthan Structures 23 Water Tank 24 Nagalia Haveli 25 Darshani Gate 26 InamullahBldg 27 CNI Church 28 Doon Club 29 Mansa Ram Bldg 30 Haveli, New Road 31 St Thomas Church 32 Rangers College Bldg 33 Rangers College Hostel 34 St Johns Church 35 Office of CDA 36 Officers Mess 37 Edith Villa 38 Col Browns School                                                                                                                                                                                                                                                                                                                                                                                                                                                                                                                                                                                                                                                                                                                                                                                                                                                                                                                  |    |                  | 18 | Northern Entrance           |  |  |
| 21 Mata Punjab Kaurs Tomb 22 Asthan Structures 23 Water Tank 24 Nagalia Haveli 25 Darshani Gate 26 InamullahBldg 27 CNI Church 28 Doon Club 29 Mansa Ram Bldg 30 Haveli, New Road 31 St Thomas Church 32 Rangers College Bldg 33 Rangers College Hostel 34 St Johns Church 35 Office of CDA 36 Officers Mess 37 Edith Villa 38 Col Browns School                                                                                                                                                                                                                                                                                                                                                                                                                                                                                                                                                                                                                                                                                                                                                                                                                                                                                                                                       |    |                  | 19 | Southern Entrance           |  |  |
| 22 Asthan Structures 23 Water Tank 24 Nagalia Haveli 25 Darshani Gate 26 InamullahBldg 27 CNI Church 28 Doon Club 29 Mansa Ram Bldg 30 Haveli, New Road 31 St Thomas Church 32 Rangers College Bldg 33 Rangers College Hostel 34 St Johns Church 35 Office of CDA 36 Officers Mess 37 Edith Villa 38 Col Browns School                                                                                                                                                                                                                                                                                                                                                                                                                                                                                                                                                                                                                                                                                                                                                                                                                                                                                                                                                                 |    |                  | 20 | Mahants Residence           |  |  |
| 23 Water Tank 24 Nagalia Haveli 25 Darshani Gate 26 InamullahBldg 27 CNI Church 28 Doon Club 29 Mansa Ram Bldg 30 Haveli, New Road 31 St Thomas Church 32 Rangers College Bldg 33 Rangers College Hostel 34 St Johns Church 35 Office of CDA 36 Officers Mess 37 Edith Villa 38 Col Browns School                                                                                                                                                                                                                                                                                                                                                                                                                                                                                                                                                                                                                                                                                                                                                                                                                                                                                                                                                                                      |    |                  | 21 | Mata Punjab Kaurs Tomb      |  |  |
| 24 Nagalia Haveli 25 Darshani Gate 26 InamullahBldg 27 CNI Church 28 Doon Club 29 Mansa Ram Bldg 30 Haveli, New Road 31 St Thomas Church 32 Rangers College Bldg 33 Rangers College Hostel 34 St Johns Church 35 Office of CDA 36 Officers Mess 37 Edith Villa 38 Col Browns School                                                                                                                                                                                                                                                                                                                                                                                                                                                                                                                                                                                                                                                                                                                                                                                                                                                                                                                                                                                                    |    |                  | 22 | Asthan Structures           |  |  |
| 25 Darshani Gate 26 InamullahBldg 27 CNI Church 28 Doon Club 29 Mansa Ram Bldg 30 Haveli, New Road 31 St Thomas Church 32 Rangers College Bldg 33 Rangers College Hostel 34 St Johns Church 35 Office of CDA 36 Officers Mess 37 Edith Villa 38 Col Browns School                                                                                                                                                                                                                                                                                                                                                                                                                                                                                                                                                                                                                                                                                                                                                                                                                                                                                                                                                                                                                      |    |                  | 23 | Water Tank                  |  |  |
| 26 InamullahBldg 27 CNI Church 28 Doon Club 29 Mansa Ram Bldg 30 Haveli, New Road 31 St Thomas Church 32 Rangers College Bldg 33 Rangers College Hostel 34 St Johns Church 35 Office of CDA 36 Officers Mess 37 Edith Villa 38 Col Browns School                                                                                                                                                                                                                                                                                                                                                                                                                                                                                                                                                                                                                                                                                                                                                                                                                                                                                                                                                                                                                                       |    |                  | 24 | Nagalia Haveli              |  |  |
| 27 CNI Church 28 Doon Club 29 Mansa Ram Bldg 30 Haveli, New Road 31 St Thomas Church 32 Rangers College Bldg 33 Rangers College Hostel 34 St Johns Church 35 Office of CDA 36 Officers Mess 37 Edith Villa 38 Col Browns School                                                                                                                                                                                                                                                                                                                                                                                                                                                                                                                                                                                                                                                                                                                                                                                                                                                                                                                                                                                                                                                        |    |                  | 25 | Darshani Gate               |  |  |
| 28 Doon Club 29 Mansa Ram Bldg 30 Haveli, New Road 31 St Thomas Church 32 Rangers College Bldg 33 Rangers College Hostel 34 St Johns Church 35 Office of CDA 36 Officers Mess 37 Edith Villa 38 Col Browns School                                                                                                                                                                                                                                                                                                                                                                                                                                                                                                                                                                                                                                                                                                                                                                                                                                                                                                                                                                                                                                                                      |    |                  | 26 | InamullahBldg               |  |  |
| 29 Mansa Ram Bldg 30 Haveli, New Road 31 St Thomas Church 32 Rangers College Bldg 33 Rangers College Hostel 34 St Johns Church 35 Office of CDA 36 Officers Mess 37 Edith Villa 38 Col Browns School                                                                                                                                                                                                                                                                                                                                                                                                                                                                                                                                                                                                                                                                                                                                                                                                                                                                                                                                                                                                                                                                                   |    |                  | 27 | CNI Church                  |  |  |
| 30 Haveli, New Road 31 St Thomas Church 32 Rangers College Bldg 33 Rangers College Hostel 34 St Johns Church 35 Office of CDA 36 Officers Mess 37 Edith Villa 38 Col Browns School                                                                                                                                                                                                                                                                                                                                                                                                                                                                                                                                                                                                                                                                                                                                                                                                                                                                                                                                                                                                                                                                                                     |    |                  | 28 | Doon Club                   |  |  |
| 31 St Thomas Church 32 Rangers College Bldg 33 Rangers College Hostel 34 St Johns Church 35 Office of CDA 36 Officers Mess 37 Edith Villa 38 Col Browns School                                                                                                                                                                                                                                                                                                                                                                                                                                                                                                                                                                                                                                                                                                                                                                                                                                                                                                                                                                                                                                                                                                                         |    |                  | 29 | Mansa Ram Bldg              |  |  |
| 32 Rangers College Bldg 33 Rangers College Hostel 34 St Johns Church 35 Office of CDA 36 Officers Mess 37 Edith Villa 38 Col Browns School                                                                                                                                                                                                                                                                                                                                                                                                                                                                                                                                                                                                                                                                                                                                                                                                                                                                                                                                                                                                                                                                                                                                             |    |                  | 30 | Haveli, New Road            |  |  |
| 33 Rangers College Hostel 34 St Johns Church 35 Office of CDA 36 Officers Mess 37 Edith Villa 38 Col Browns School                                                                                                                                                                                                                                                                                                                                                                                                                                                                                                                                                                                                                                                                                                                                                                                                                                                                                                                                                                                                                                                                                                                                                                     |    |                  | 31 | St Thomas Church            |  |  |
| 34 St Johns Church 35 Office of CDA 36 Officers Mess 37 Edith Villa 38 Col Browns School                                                                                                                                                                                                                                                                                                                                                                                                                                                                                                                                                                                                                                                                                                                                                                                                                                                                                                                                                                                                                                                                                                                                                                                               |    |                  | 32 | Rangers College Bldg        |  |  |
| 35 Office of CDA 36 Officers Mess 37 Edith Villa 38 Col Browns School                                                                                                                                                                                                                                                                                                                                                                                                                                                                                                                                                                                                                                                                                                                                                                                                                                                                                                                                                                                                                                                                                                                                                                                                                  |    |                  | 33 | Rangers College Hostel      |  |  |
| 36 Officers Mess 37 Edith Villa 38 Col Browns School                                                                                                                                                                                                                                                                                                                                                                                                                                                                                                                                                                                                                                                                                                                                                                                                                                                                                                                                                                                                                                                                                                                                                                                                                                   |    |                  | 34 | St Johns Church             |  |  |
| 37 Edith Villa<br>38 Col Browns School                                                                                                                                                                                                                                                                                                                                                                                                                                                                                                                                                                                                                                                                                                                                                                                                                                                                                                                                                                                                                                                                                                                                                                                                                                                 |    |                  | 35 | Office of CDA               |  |  |
| 38 Col Browns School                                                                                                                                                                                                                                                                                                                                                                                                                                                                                                                                                                                                                                                                                                                                                                                                                                                                                                                                                                                                                                                                                                                                                                                                                                                                   |    |                  | 36 | Officers Mess               |  |  |
|                                                                                                                                                                                                                                                                                                                                                                                                                                                                                                                                                                                                                                                                                                                                                                                                                                                                                                                                                                                                                                                                                                                                                                                                                                                                                        |    |                  | 37 | Edith Villa                 |  |  |
| 39 White House, Welhams School                                                                                                                                                                                                                                                                                                                                                                                                                                                                                                                                                                                                                                                                                                                                                                                                                                                                                                                                                                                                                                                                                                                                                                                                                                                         |    |                  | 38 | Col Browns School           |  |  |
| <del>- +</del>                                                                                                                                                                                                                                                                                                                                                                                                                                                                                                                                                                                                                                                                                                                                                                                                                                                                                                                                                                                                                                                                                                                                                                                                                                                                         |    |                  | 39 | White House, Welhams School |  |  |
| 40 Roselynn Cottage                                                                                                                                                                                                                                                                                                                                                                                                                                                                                                                                                                                                                                                                                                                                                                                                                                                                                                                                                                                                                                                                                                                                                                                                                                                                    |    |                  | 40 | Roselynn Cottage            |  |  |
| 41 Kalanga Monument                                                                                                                                                                                                                                                                                                                                                                                                                                                                                                                                                                                                                                                                                                                                                                                                                                                                                                                                                                                                                                                                                                                                                                                                                                                                    |    |                  | 41 | Kalanga Monument            |  |  |
| 42 SahastraDhara                                                                                                                                                                                                                                                                                                                                                                                                                                                                                                                                                                                                                                                                                                                                                                                                                                                                                                                                                                                                                                                                                                                                                                                                                                                                       |    |                  | 42 |                             |  |  |
| 43 Shiva Temple                                                                                                                                                                                                                                                                                                                                                                                                                                                                                                                                                                                                                                                                                                                                                                                                                                                                                                                                                                                                                                                                                                                                                                                                                                                                        |    |                  | 43 | Shiva Temple                |  |  |

Figure: 4.6 The identified 57 heritage resources of DehraDun are located in 6 different heritage zones, and include the dense 17<sup>th</sup> century historic core area, as well as the 19<sup>th</sup> & 20<sup>th</sup> century colonial period institutional and educational complexes.