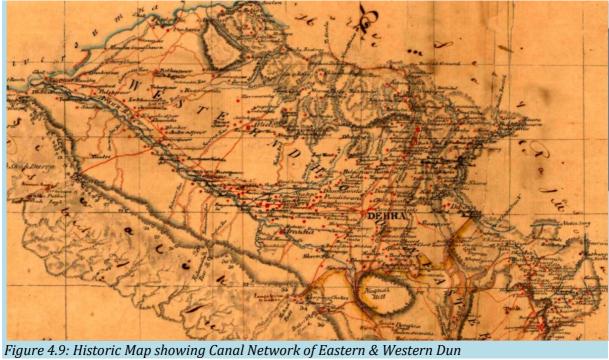

Figure 4.3: Historic Maps of the Doon Valley (1818 & 1841), showing the location and scale of the existing settlement of Dehra, the canal and tank system & components such as the Kalunga hill.

The origin of the 'Dehra' urban settlement, within the Dun valley area is ascribed to a descendent of Guru Nanak, Guru Ram Rai. Guru Ram Rai's father Har Rai had supported Dara Shikoh, and subsequently sent Ram Rai as a hostage to the court of Aurangzeb, where he became a favorite of the Emperor. After Guru Tegh Bahadur's execution in 1675, Ram Rai's attempt to become the 10<sup>th</sup> Sikh Guru was not successful, and as the head of a popular, peaceful sect of cis-Sutlej Sikh dissenters known as the '*Udaseen* fakirs' he settled in the Dun, on the recommendation of his protector, Emperor Aurangzeb.

Figure 4.4: Historic Maps of the Doon Valley (1867 & 1879), clearly indicating the historic central Core Area with the 'Gurudwara' or Sri Ram Rai Darbar Complex and tank, system of Canals, the alignment of the East Canal Road and the present Gandhi and Subash Roads; the Khurbara area, the 19th century Race Course in the present Chandranagar area, as well as the GTS office. (Internet)