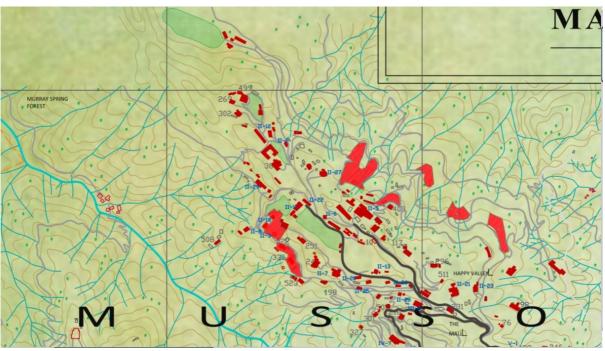

#### **4.1.2 LIST OF HERITAGE COMPONENTS & PRESENT CONDITION - DEHRADUN**

| Main Shrine SriDarbar Sahib                                                                                                                                                                                                                                                                                                                                                                                                                                                                                                                                                                                                                                                                                                                                                                                                                                                                                                                                                                                                                                                                                                                                                                                                                                                            | No | INTACH 1999 LIST |    | INTACH 2002 LIST            |  |  |
|----------------------------------------------------------------------------------------------------------------------------------------------------------------------------------------------------------------------------------------------------------------------------------------------------------------------------------------------------------------------------------------------------------------------------------------------------------------------------------------------------------------------------------------------------------------------------------------------------------------------------------------------------------------------------------------------------------------------------------------------------------------------------------------------------------------------------------------------------------------------------------------------------------------------------------------------------------------------------------------------------------------------------------------------------------------------------------------------------------------------------------------------------------------------------------------------------------------------------------------------------------------------------------------|----|------------------|----|-----------------------------|--|--|
| 2         Mahants Residence         2         FRI Main Building           3         Shribarbar Sahib Site         3         Tapkeshwar           4         Mata Punjab Kaurs Tomb         4         War Cemetary, Clement Town           5         Southern Entrance         5         RIMC           6         Northern Entrance         6         Cambrian Hall           7         Asthan Structures         7         Academic Building, Doon School           8         Water Tank         8         Kashmir & Hyderabad House           9         Kalanga Monument         9         Freemasons Hall           10         Memorial Arch         10         Lal Gate           11         Shugalow #2         1           12         Shiva Temple         11         Bungalow #2           13         St Johns Church         13         Clock Tower           14         CNI Boys School         10           15         Dhamawala Masjid           16         Main Shrine           17         ShriDarbar Sahib Site           18         Northern Entrance           19         Southern Entrance           20         Mahants Residence           21         Mata Pu                                                                                                          |    |                  | 1  |                             |  |  |
| 3         ShriDarbar Sahib Site         3         Tapkeshwar           4         Mata Punjab Kaurs Tomb         4         War Cemetary, Clement Town           5         Southern Entrance         5         RIMC           6         Northern Entrance         6         Cambrian Hall           7         Asthan Structures         7         Academic Building, Doon School           8         Water Tank         8         Kashmir & Hyderabad House           9         Kalanga Monument         9         Freemasons Hall           10         Memorial Arch         10         Lal Gate           11         SahastraDhara         11         Bungalow #2           12         Shiva Temple         12         Presbyterian Church           13         Stoker Church         13         Clock Tower           14         CNI Boys School         15         Dhamawala Masjid           15         Main Shrine         16         Main Shrine           16         Main Shrine         17         ShriDarbar Sahib Site           18         Northern Entrance         19         Southern Entrance           19         Southern Entrance         20         Mahants Residence           21         M                                                                         |    |                  |    |                             |  |  |
| 4         Mata Punjab Kaurs Tomb         4         War Cemetary, Clement Town           5         Southern Entrance         5         RIMC           6         Northern Entrance         6         Cambrian Hall           7         Asthan Structures         7         Academic Building, Doon School           8         Water Tank         8         Kashmir & Hyderabad House           8         Kalanga Monument         9         Freemasons Hall           10         Memorial Arch         10         Lal Gate           11         SabastraDhara         11         Bungalow #2           12         Shiva Temple         12         Presbyterian Church           13         St Johns Church         13         Clock Tower           14         CNI Boys School           15         Dhamawala Masjid         Interpretain Shire           16         Main Shrine         ShriDarbar Sahib Site           17         ShriDarbar Sahib Site         Interpretain Shire           18         Northern Entrance         Interpretain Shire           19         Southern Entrance         Interpretain Shire           20         Mahants Residence         Interpretain Shire           21         Mata Punjab Kaurs T                                                      |    |                  |    | -                           |  |  |
| 5         Southern Entrance         5         RIMC           6         Northern Entrance         6         Cambrian Hall           7         Asthan Structures         7         Academic Building, Doon School           8         Water Tank         8         Kashmir & Hyderabad House           9         Kalanga Monument         9         Freemasons Hall           10         Memorial Arch         10         Lal Gate           11         SahastraDhara         11         Bungalow #2           12         Shiva Temple         12         Presbyterian Church           13         St Johns Church         13         Clock Tower           14         CNI Boys School         Dhamawala Masjid           15         Dhamawala Masjid         Dhamawala Masjid           16         Main Shrine         Main Shrine           17         ShriDarbar Sahib Site           18         Northern Entrance           20         Mahants Residence           21         Mata Punjab Kaurs Tomb           22         Asthan Structures           23         Water Tank           24         Nagalia Haveli           25         Darshani Gate           16                                                                                                                      |    |                  |    | •                           |  |  |
| 6         Northern Entrance         6         Cambrian Hall           7         Asthan Structures         7         Academic Building, Doon School           8         Water Tank         8         Kashmir & Hyderabad House           9         Kalanga Monument         9         Freemasons Hall           10         Memorial Arch         10         Lal Gate           11         SahastraDhara         11         Bungalow #2           12         Shiva Temple         12         Presbyterian Church           13         St Johns Church         13         Clock Tower           14         CNI Boys School         Dhamawala Masjid           16         Main Shrine         Main Shrine           17         Shribarbar Sahib Site         18           18         Northern Entrance         19           20         Mahants Residence         19           30         Mahants Residence         20           4         Asthan Structures         21           4         Asthan Structures         23           3         Water Tank         24           4         Angalia Haveli         25           5         Darshani Gate         26                                                                                                                               |    |                  |    |                             |  |  |
| 7         Asthan Structures         7         Academic Building, Doon School           8         Water Tank         8         Kashmir & Hyderabad House           9         Kalanga Monument         9         Freemasons Hall           10         Memorial Arch         10         Lal Gate           11         SahastraDhara         11         Bungalow #2           12         Shiva Temple         12         Presbyterian Church           13         St Johns Church         13         Clock Tower           14         CNI Boys School           15         Dhamawala Masjid           16         Main Shrine           17         ShriDarbar Sahib Site           Northern Entrance         19           19         Southern Entrance           20         Mahants Residence           21         Mata Punjab Kaurs Tomb           22         Asthan Structures           23         Water Tank           24         Nagalia Haveli           25         Darshani Gate           1         InamullahBidg           27         CNI Church           28         Doon Club           29         Mansa Ram Bidg           30                                                                                                                                                   |    |                  |    |                             |  |  |
| 8         Water Tank         8         Kashmir & Hyderabad House           9         Kalanga Monument         9         Freemasons Hall           10         Memorial Arch         10         Lal Gate           11         SahastraDhara         11         Bungalow #2           12         Shiva Temple         12         Presbyterian Church           13         St Johns Church         13         Clock Tower           14         CNI Boys School           15         Dhamawala Masjid           16         Main Shrine           17         ShriDarbar Sahib Site           18         Northern Entrance           20         Mahants Residence           21         Mata Punjab Kaurs Tomb           22         Asthan Structures           23         Water Tank           24         Nagalia Haveli           25         Darshani Gate           10         10           25         Darshani Gate           10         27           27         CNI Church           28         Doon Club           29         Mansa Ram Bidg           30         Haveli, New Road           31         St T                                                                                                                                                                             | 7  |                  |    |                             |  |  |
| 9         Kalanga Monument         9         Freemasons Hall           10         Memorial Arch         10         Lal Gate           11         SahastraDhara         11         Bungalow #2           12         Shiva Temple         12         Presbyterian Church           13         St Johns Church         13         Clock Tower           14         CNI Boys School           15         Dhamawala Masjid           Main Shrine         Main Shrine           16         Main Shrine           18         Northern Entrance           19         Southern Entrance           20         Mahants Residence           21         Mate Punjab Kaurs Tomb           22         Asthan Structures           23         Water Tank           24         Nagalia Haveli           25         Darshani Gate           1         126           1         127           2         Nashani Gate           1         128           2         129           2         120           2         121           2         122           3         123           3 <td></td> <td></td> <td></td> <td></td>                                                                                                                                                                                   |    |                  |    |                             |  |  |
| 10         Memorial Arch         10         Lal Gate           11         SahastraDhara         11         Bungalow #2           12         Shiva Temple         12         Presbyterian Church           13         St Johns Church         13         Clock Tower           14         CNI Boys School         15         Dhamawala Masjid           16         Main Shrine         Main Shrine         17         ShriDarbar Sahib Site           17         ShriDarbar Sahib Site         Northern Entrance         19         Southern Entrance           20         Mahants Residence         21         Mata Punjab Kaurs Tomb         22         Asthan Structures           21         Mata Punjab Kaurs Tomb         22         Asthan Structures         23         Water Tank         24         Nagalia Haveli         25         Darshani Gate         26         InamullahBldg         27         CNI Church         28         Doon Club         28         Doon Club         29         Mansa Ram Bldg         30         Haveli, New Road         31         St Thomas Church         32         Rangers College Bldg         33         Rangers College Hostel         34         St Johns Church         35         Office of CDA         36         Officers Mess | 9  |                  | 9  |                             |  |  |
| 11         SahastraDhara         11         Bungalow #2           12         Shiva Temple         12         Presbyterian Church           13         St Johns Church         13         Clock Tower           14         CNI Boys School           15         Dhamawala Masjid           16         Main Shrine           17         ShriDarbar Sahib Site           18         Northern Entrance           19         Southern Entrance           20         Mahants Residence           21         Mata Punjab Kaurs Tomb           22         Asthan Structures           23         Water Tank           24         Nagalial Haveli           25         Darshani Gate           1         1 (1) Hamilant Bidg           27         CNI Church           28         Doon Club           29         Mansa Ram Bldg           30         Haveli, New Road           31         St Thomas Church           32         Rangers College Bldg           33         Rangers College Bldg           34         St Johns Church           35         Officers Mess           36         Officers Mess                                                                                                                                                                                      |    |                  |    | Lal Gate                    |  |  |
| 12         Shiva Temple         12         Presbyterian Church           13         St Johns Church         13         Clock Tower           14         CNI Boys School           15         Dhamawala Masjid           16         Main Shrine           17         ShriDarbar Sahib Site           18         Northern Entrance           19         Southern Entrance           20         Mahants Residence           21         Mata Punjab Kaurs Tomb           22         Asthan Structures           23         Water Tank           24         Nagalia Haveli           25         Darshani Gate           10         126           12         Mansa Ram Bidg           27         CNI Church           28         Doon Club           29         Mansa Ram Bidg           30         Haveli, New Road           31         St Thomas Church           32         Rangers College Bidg           33         Rangers College Hostel           34         St Johns Church           35         Office of CDA           36         Officers Mess           37         Edith Villa <t< td=""><td></td><td>SahastraDhara</td><td>11</td><td>Bungalow #2</td></t<>                                                                                                                   |    | SahastraDhara    | 11 | Bungalow #2                 |  |  |
| 13         St Johns Church         13         Clock Tower           14         CNI Boys School         Dhamawala Masjid           16         Main Shrine         17         ShriDarbar Sahib Site           17         ShriDarbar Sahib Site         18         Northern Entrance           19         Southern Entrance         20         Mahants Residence           20         Mahants Residence         21         Mata Punjab Kaurs Tomb           22         Asthan Structures         23         Water Tank           24         Nagalia Haveli         25         Darshani Gate           25         Darshani Gate         26         InamullahBldg           27         CNI Church         28         Doon Club           28         Doon Club         29         Mansa Ram Bldg           30         Haveli, New Road         31         St Thomas Church           32         Rangers College Bldg           33         Rangers College Hostel           34         St Johns Church           35         Officers Mess           36         Officers Mess           37         Edith Villa           38         Col Browns School                                                                                                                                          |    |                  |    | ŭ .                         |  |  |
| 14       CNI Boys School         15       Dhamawala Masjid         16       Main Shrine         17       ShriDarbar Sahib Site         18       Northern Entrance         20       Mahants Residence         21       Mata Punjab Kaurs Tomb         22       Asthan Structures         23       Water Tank         24       Nagalia Haveli         25       Darshani Gate         16       InamullahBldg         27       CNI Church         28       Doon Club         29       Mansa Ram Bldg         30       Haveli, New Road         31       St Thomas Church         32       Rangers College Bldg         33       Rangers College Hostel         34       St Johns Church         35       Office of CDA         36       Officers Mess         37       Edith Villa         38       Col Browns School                                                                                                                                                                                                                                                                                                                                                                                                                                                                      |    | •                |    | ·                           |  |  |
| 15                                                                                                                                                                                                                                                                                                                                                                                                                                                                                                                                                                                                                                                                                                                                                                                                                                                                                                                                                                                                                                                                                                                                                                                                                                                                                     |    |                  |    |                             |  |  |
| 16       Main Shrine         17       ShriDarbar Sahib Site         18       Northern Entrance         19       Southern Entrance         20       Mahants Residence         21       Mata Punjab Kaurs Tomb         22       Asthan Structures         23       Water Tank         24       Nagalia Haveli         25       Darshani Gate         26       InamullahBldg         27       CNI Church         28       Doon Club         4       Mansa Ram Bldg         30       Haveli, New Road         31       St Thomas Church         32       Rangers College Bldg         33       Rangers College Hostel         34       St Johns Church         35       Office of CDA         36       Officers Mess         37       Edith Villa         38       Col Browns School                                                                                                                                                                                                                                                                                                                                                                                                                                                                                                       |    |                  | 15 | ·                           |  |  |
| 18 Northern Entrance 19 Southern Entrance 20 Mahants Residence 21 Mata Punjab Kaurs Tomb 22 Asthan Structures 23 Water Tank 24 Nagalia Haveli 25 Darshani Gate 26 InamullahBldg 27 CNI Church 28 Doon Club 29 Mansa Ram Bldg 30 Haveli, New Road 31 St Thomas Church 32 Rangers College Bldg 33 Rangers College Hostel 34 St Johns Church 35 Office of CDA 36 Officers Mess 37 Edith Villa 38 Col Browns School                                                                                                                                                                                                                                                                                                                                                                                                                                                                                                                                                                                                                                                                                                                                                                                                                                                                        |    |                  | 16 |                             |  |  |
| 19 Southern Entrance 20 Mahants Residence 21 Mata Punjab Kaurs Tomb 22 Asthan Structures 23 Water Tank 24 Nagalia Haveli 25 Darshani Gate 26 InamullahBldg 27 CNI Church 28 Doon Club 29 Mansa Ram Bldg 30 Haveli, New Road 31 St Thomas Church 32 Rangers College Bldg 33 Rangers College Hostel 34 St Johns Church 35 Office of CDA 36 Officers Mess 37 Edith Villa 38 Col Browns School                                                                                                                                                                                                                                                                                                                                                                                                                                                                                                                                                                                                                                                                                                                                                                                                                                                                                             |    |                  | 17 | ShriDarbar Sahib Site       |  |  |
| 20 Mahants Residence 21 Mata Punjab Kaurs Tomb 22 Asthan Structures 23 Water Tank 24 Nagalia Haveli 25 Darshani Gate 26 InamullahBldg 27 CNI Church 28 Doon Club 29 Mansa Ram Bldg 30 Haveli, New Road 31 St Thomas Church 32 Rangers College Bldg 33 Rangers College Hostel 34 St Johns Church 35 Office of CDA 36 Officers Mess 37 Edith Villa 38 Col Browns School                                                                                                                                                                                                                                                                                                                                                                                                                                                                                                                                                                                                                                                                                                                                                                                                                                                                                                                  |    |                  | 18 | Northern Entrance           |  |  |
| 21 Mata Punjab Kaurs Tomb 22 Asthan Structures 23 Water Tank 24 Nagalia Haveli 25 Darshani Gate 26 InamullahBldg 27 CNI Church 28 Doon Club 29 Mansa Ram Bldg 30 Haveli, New Road 31 St Thomas Church 32 Rangers College Bldg 33 Rangers College Hostel 34 St Johns Church 35 Office of CDA 36 Officers Mess 37 Edith Villa 38 Col Browns School                                                                                                                                                                                                                                                                                                                                                                                                                                                                                                                                                                                                                                                                                                                                                                                                                                                                                                                                       |    |                  | 19 | Southern Entrance           |  |  |
| 22 Asthan Structures 23 Water Tank 24 Nagalia Haveli 25 Darshani Gate 26 InamullahBldg 27 CNI Church 28 Doon Club 29 Mansa Ram Bldg 30 Haveli, New Road 31 St Thomas Church 32 Rangers College Bldg 33 Rangers College Hostel 34 St Johns Church 35 Office of CDA 36 Officers Mess 37 Edith Villa 38 Col Browns School                                                                                                                                                                                                                                                                                                                                                                                                                                                                                                                                                                                                                                                                                                                                                                                                                                                                                                                                                                 |    |                  | 20 | Mahants Residence           |  |  |
| 23 Water Tank 24 Nagalia Haveli 25 Darshani Gate 26 InamullahBldg 27 CNI Church 28 Doon Club 29 Mansa Ram Bldg 30 Haveli, New Road 31 St Thomas Church 32 Rangers College Bldg 33 Rangers College Hostel 34 St Johns Church 35 Office of CDA 36 Officers Mess 37 Edith Villa 38 Col Browns School                                                                                                                                                                                                                                                                                                                                                                                                                                                                                                                                                                                                                                                                                                                                                                                                                                                                                                                                                                                      |    |                  | 21 | Mata Punjab Kaurs Tomb      |  |  |
| 24 Nagalia Haveli 25 Darshani Gate 26 InamullahBldg 27 CNI Church 28 Doon Club 29 Mansa Ram Bldg 30 Haveli, New Road 31 St Thomas Church 32 Rangers College Bldg 33 Rangers College Hostel 34 St Johns Church 35 Office of CDA 36 Officers Mess 37 Edith Villa 38 Col Browns School                                                                                                                                                                                                                                                                                                                                                                                                                                                                                                                                                                                                                                                                                                                                                                                                                                                                                                                                                                                                    |    |                  | 22 | Asthan Structures           |  |  |
| 25 Darshani Gate 26 InamullahBldg 27 CNI Church 28 Doon Club 29 Mansa Ram Bldg 30 Haveli, New Road 31 St Thomas Church 32 Rangers College Bldg 33 Rangers College Hostel 34 St Johns Church 35 Office of CDA 36 Officers Mess 37 Edith Villa 38 Col Browns School                                                                                                                                                                                                                                                                                                                                                                                                                                                                                                                                                                                                                                                                                                                                                                                                                                                                                                                                                                                                                      |    |                  | 23 | Water Tank                  |  |  |
| 26 InamullahBldg 27 CNI Church 28 Doon Club 29 Mansa Ram Bldg 30 Haveli, New Road 31 St Thomas Church 32 Rangers College Bldg 33 Rangers College Hostel 34 St Johns Church 35 Office of CDA 36 Officers Mess 37 Edith Villa 38 Col Browns School                                                                                                                                                                                                                                                                                                                                                                                                                                                                                                                                                                                                                                                                                                                                                                                                                                                                                                                                                                                                                                       |    |                  | 24 | Nagalia Haveli              |  |  |
| 27 CNI Church 28 Doon Club 29 Mansa Ram Bldg 30 Haveli, New Road 31 St Thomas Church 32 Rangers College Bldg 33 Rangers College Hostel 34 St Johns Church 35 Office of CDA 36 Officers Mess 37 Edith Villa 38 Col Browns School                                                                                                                                                                                                                                                                                                                                                                                                                                                                                                                                                                                                                                                                                                                                                                                                                                                                                                                                                                                                                                                        |    |                  | 25 | Darshani Gate               |  |  |
| 28 Doon Club 29 Mansa Ram Bldg 30 Haveli, New Road 31 St Thomas Church 32 Rangers College Bldg 33 Rangers College Hostel 34 St Johns Church 35 Office of CDA 36 Officers Mess 37 Edith Villa 38 Col Browns School                                                                                                                                                                                                                                                                                                                                                                                                                                                                                                                                                                                                                                                                                                                                                                                                                                                                                                                                                                                                                                                                      |    |                  | 26 | InamullahBldg               |  |  |
| 29 Mansa Ram Bldg 30 Haveli, New Road 31 St Thomas Church 32 Rangers College Bldg 33 Rangers College Hostel 34 St Johns Church 35 Office of CDA 36 Officers Mess 37 Edith Villa 38 Col Browns School                                                                                                                                                                                                                                                                                                                                                                                                                                                                                                                                                                                                                                                                                                                                                                                                                                                                                                                                                                                                                                                                                   |    |                  | 27 | CNI Church                  |  |  |
| 30 Haveli, New Road 31 St Thomas Church 32 Rangers College Bldg 33 Rangers College Hostel 34 St Johns Church 35 Office of CDA 36 Officers Mess 37 Edith Villa 38 Col Browns School                                                                                                                                                                                                                                                                                                                                                                                                                                                                                                                                                                                                                                                                                                                                                                                                                                                                                                                                                                                                                                                                                                     |    |                  | 28 | Doon Club                   |  |  |
| 31 St Thomas Church 32 Rangers College Bldg 33 Rangers College Hostel 34 St Johns Church 35 Office of CDA 36 Officers Mess 37 Edith Villa 38 Col Browns School                                                                                                                                                                                                                                                                                                                                                                                                                                                                                                                                                                                                                                                                                                                                                                                                                                                                                                                                                                                                                                                                                                                         |    |                  | 29 | Mansa Ram Bldg              |  |  |
| 32 Rangers College Bldg 33 Rangers College Hostel 34 St Johns Church 35 Office of CDA 36 Officers Mess 37 Edith Villa 38 Col Browns School                                                                                                                                                                                                                                                                                                                                                                                                                                                                                                                                                                                                                                                                                                                                                                                                                                                                                                                                                                                                                                                                                                                                             |    |                  | 30 | Haveli, New Road            |  |  |
| 33 Rangers College Hostel 34 St Johns Church 35 Office of CDA 36 Officers Mess 37 Edith Villa 38 Col Browns School                                                                                                                                                                                                                                                                                                                                                                                                                                                                                                                                                                                                                                                                                                                                                                                                                                                                                                                                                                                                                                                                                                                                                                     |    |                  | 31 | St Thomas Church            |  |  |
| 34 St Johns Church 35 Office of CDA 36 Officers Mess 37 Edith Villa 38 Col Browns School                                                                                                                                                                                                                                                                                                                                                                                                                                                                                                                                                                                                                                                                                                                                                                                                                                                                                                                                                                                                                                                                                                                                                                                               |    |                  | 32 | Rangers College Bldg        |  |  |
| 35 Office of CDA 36 Officers Mess 37 Edith Villa 38 Col Browns School                                                                                                                                                                                                                                                                                                                                                                                                                                                                                                                                                                                                                                                                                                                                                                                                                                                                                                                                                                                                                                                                                                                                                                                                                  |    |                  | 33 | Rangers College Hostel      |  |  |
| 36 Officers Mess 37 Edith Villa 38 Col Browns School                                                                                                                                                                                                                                                                                                                                                                                                                                                                                                                                                                                                                                                                                                                                                                                                                                                                                                                                                                                                                                                                                                                                                                                                                                   |    |                  | 34 | St Johns Church             |  |  |
| 37 Edith Villa<br>38 Col Browns School                                                                                                                                                                                                                                                                                                                                                                                                                                                                                                                                                                                                                                                                                                                                                                                                                                                                                                                                                                                                                                                                                                                                                                                                                                                 |    |                  | 35 | Office of CDA               |  |  |
| 38 Col Browns School                                                                                                                                                                                                                                                                                                                                                                                                                                                                                                                                                                                                                                                                                                                                                                                                                                                                                                                                                                                                                                                                                                                                                                                                                                                                   |    |                  | 36 | Officers Mess               |  |  |
|                                                                                                                                                                                                                                                                                                                                                                                                                                                                                                                                                                                                                                                                                                                                                                                                                                                                                                                                                                                                                                                                                                                                                                                                                                                                                        |    |                  | 37 | Edith Villa                 |  |  |
| 39 White House, Welhams School                                                                                                                                                                                                                                                                                                                                                                                                                                                                                                                                                                                                                                                                                                                                                                                                                                                                                                                                                                                                                                                                                                                                                                                                                                                         |    |                  | 38 | Col Browns School           |  |  |
| <del>- +</del>                                                                                                                                                                                                                                                                                                                                                                                                                                                                                                                                                                                                                                                                                                                                                                                                                                                                                                                                                                                                                                                                                                                                                                                                                                                                         |    |                  | 39 | White House, Welhams School |  |  |
| 40 Roselynn Cottage                                                                                                                                                                                                                                                                                                                                                                                                                                                                                                                                                                                                                                                                                                                                                                                                                                                                                                                                                                                                                                                                                                                                                                                                                                                                    |    |                  | 40 | Roselynn Cottage            |  |  |
| 41 Kalanga Monument                                                                                                                                                                                                                                                                                                                                                                                                                                                                                                                                                                                                                                                                                                                                                                                                                                                                                                                                                                                                                                                                                                                                                                                                                                                                    |    |                  | 41 | Kalanga Monument            |  |  |
| 42 SahastraDhara                                                                                                                                                                                                                                                                                                                                                                                                                                                                                                                                                                                                                                                                                                                                                                                                                                                                                                                                                                                                                                                                                                                                                                                                                                                                       |    |                  | 42 |                             |  |  |
| 43 Shiva Temple                                                                                                                                                                                                                                                                                                                                                                                                                                                                                                                                                                                                                                                                                                                                                                                                                                                                                                                                                                                                                                                                                                                                                                                                                                                                        |    |                  | 43 | Shiva Temple                |  |  |

Figure: 4.6 The identified 57 heritage resources of DehraDun are located in 6 different heritage zones, and include the dense 17<sup>th</sup> century historic core area, as well as the 19<sup>th</sup> & 20<sup>th</sup> century colonial period institutional and educational complexes.