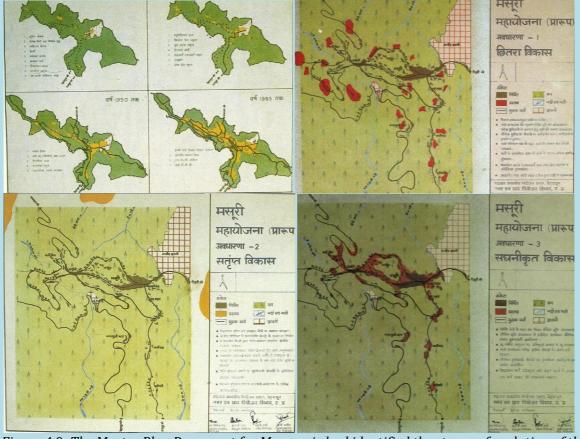

#### 4.1 MUSSOORIE - LANDOUR : HISTORIC SIGNIFICANCE, CURRENT STATUS

Location Map: Shows Mussoorie – Landour(  $30^{\circ}$  27′ N and  $78^{\circ}$  6′ E, at an altitude of 2350 M -7433′) with the Satellite Stations of Chakrata & Landsdowne, and the Associated Supply settlement / Railhead of Dehra Dun ( $30^{\circ}$  18′ N and  $78^{\circ}$  4′ E, altitude 750M).