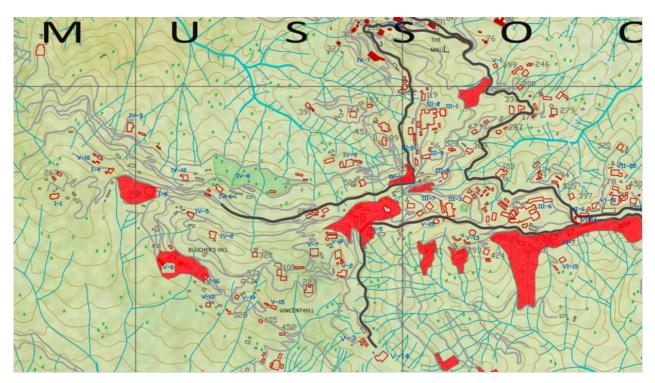

#### 4.1 MUSSOORIE - LANDOUR : HISTORIC SIGNIFICANCE, CURRENT STATUS

Location Map: Shows Mussoorie – Landour(  $30^{\circ}$  27′ N and  $78^{\circ}$  6′ E, at an altitude of 2350 M -7433′) with the Satellite Stations of Chakrata & Landsdowne, and the Associated Supply settlement / Railhead of Dehra Dun ( $30^{\circ}$  18′ N and  $78^{\circ}$  4′ E, altitude 750M).

Figure: 4.1.1840's map of Mussoorie (U A) Hill Station & Landour Cantonment & route from Dehra Dun, and resource mapping for SOBHI report (Currently within the Mussoorie – DehraDun Development Area)

After the Anglo-Gurkha wars, from 1817 onwards, there was a concerted effort by successive administrators for the development of the Dun valley – the town of DehraDun evolved as the administrative, institutional and trade centre of the area with a defined historic core and 19<sup>th</sup> century extension, while Mussoorie-Landour emerged as the most significant Tier II Hill Station in the Garhwal sub-cluster, with primarily recreational,