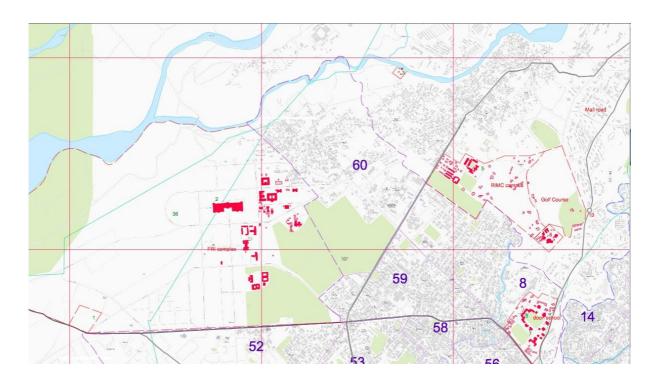

Figure: 4.6 The identified 57 heritage resources of DehraDun are located in 6 different heritage zones, and include the dense 17<sup>th</sup> century historic core area, as well as the 19<sup>th</sup> & 20<sup>th</sup> century colonial period institutional and educational complexes.