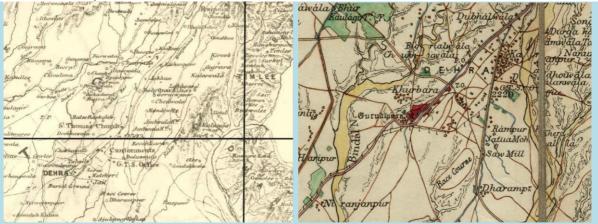

Figure: 4.1.1840's map of Mussoorie (U A) Hill Station & Landour Cantonment & route from Dehra Dun, and resource mapping for SOBHI report (Currently within the Mussoorie – DehraDun Development Area)

After the Anglo-Gurkha wars, from 1817 onwards, there was a concerted effort by successive administrators for the development of the Dun valley – the town of DehraDun evolved as the administrative, institutional and trade centre of the area with a defined historic core and 19<sup>th</sup> century extension, while Mussoorie-Landour emerged as the most significant Tier II Hill Station in the Garhwal sub-cluster, with primarily recreational,

Figure 4.3: Historic Maps of the Doon Valley (1818 & 1841), showing the location and scale of the existing settlement of Dehra, the canal and tank system & components such as the Kalunga hill.

The origin of the 'Dehra' urban settlement, within the Dun valley area is ascribed to a descendent of Guru Nanak, Guru Ram Rai. Guru Ram Rai's father Har Rai had supported Dara Shikoh, and subsequently sent Ram Rai as a hostage to the court of Aurangzeb, where he became a favorite of the Emperor. After Guru Tegh Bahadur's execution in 1675, Ram Rai's attempt to become the 10<sup>th</sup> Sikh Guru was not successful, and as the head of a popular, peaceful sect of cis-Sutlej Sikh dissenters known as the '*Udaseen* fakirs' he settled in the Dun, on the recommendation of his protector, Emperor Aurangzeb.