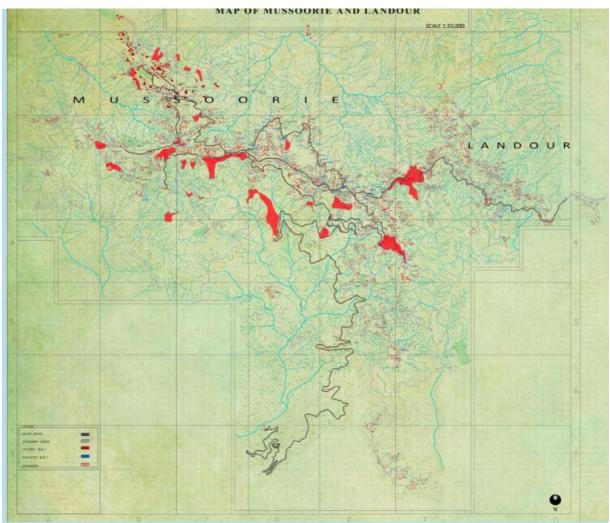

#### 4.1 MUSSOORIE - LANDOUR : HISTORIC SIGNIFICANCE, CURRENT STATUS

Location Map: Shows Mussoorie – Landour(  $30^{\circ}$  27′ N and  $78^{\circ}$  6′ E, at an altitude of 2350 M -7433′) with the Satellite Stations of Chakrata & Landsdowne, and the Associated Supply settlement / Railhead of Dehra Dun ( $30^{\circ}$  18′ N and  $78^{\circ}$  4′ E, altitude 750M).

Figure: 4.1.1840's map of Mussoorie (U A) Hill Station & Landour Cantonment & route from Dehra Dun, and resource mapping for SOBHI report (Currently within the Mussoorie – DehraDun Development Area)

After the Anglo-Gurkha wars, from 1817 onwards, there was a concerted effort by successive administrators for the development of the Dun valley – the town of DehraDun evolved as the administrative, institutional and trade centre of the area with a defined historic core and 19<sup>th</sup> century extension, while Mussoorie-Landour emerged as the most significant Tier II Hill Station in the Garhwal sub-cluster, with primarily recreational,