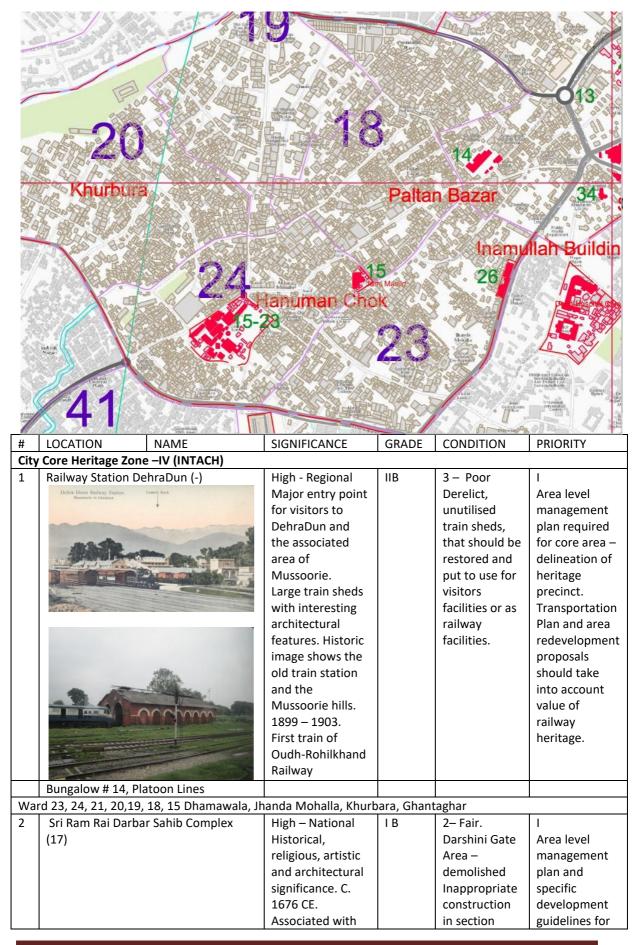

#### **4.1.2 LIST OF HERITAGE COMPONENTS & PRESENT CONDITION - DEHRADUN**

| Main Shrine SriDarbar Sahib                                                                                                                                                                                                                                                                                                                                                                                                                                                                                                                                                                                                                                                                                                                                                                                                                                                                                                                                                                                                                                                                                                                                                                                                                                                            | No | INTACH 1999 LIST |    | INTACH 2002 LIST            |  |  |
|----------------------------------------------------------------------------------------------------------------------------------------------------------------------------------------------------------------------------------------------------------------------------------------------------------------------------------------------------------------------------------------------------------------------------------------------------------------------------------------------------------------------------------------------------------------------------------------------------------------------------------------------------------------------------------------------------------------------------------------------------------------------------------------------------------------------------------------------------------------------------------------------------------------------------------------------------------------------------------------------------------------------------------------------------------------------------------------------------------------------------------------------------------------------------------------------------------------------------------------------------------------------------------------|----|------------------|----|-----------------------------|--|--|
| 2         Mahants Residence         2         FRI Main Building           3         Shribarbar Sahib Site         3         Tapkeshwar           4         Mata Punjab Kaurs Tomb         4         War Cemetary, Clement Town           5         Southern Entrance         5         RIMC           6         Northern Entrance         6         Cambrian Hall           7         Asthan Structures         7         Academic Building, Doon School           8         Water Tank         8         Kashmir & Hyderabad House           9         Kalanga Monument         9         Freemasons Hall           10         Memorial Arch         10         Lal Gate           11         Shugalow #2         1           12         Shiva Temple         11         Bungalow #2           13         St Johns Church         13         Clock Tower           14         CNI Boys School         10           15         Dhamawala Masjid           16         Main Shrine           17         ShriDarbar Sahib Site           18         Northern Entrance           19         Southern Entrance           20         Mahants Residence           21         Mata Pu                                                                                                          |    |                  | 1  |                             |  |  |
| 3         ShriDarbar Sahib Site         3         Tapkeshwar           4         Mata Punjab Kaurs Tomb         4         War Cemetary, Clement Town           5         Southern Entrance         5         RIMC           6         Northern Entrance         6         Cambrian Hall           7         Asthan Structures         7         Academic Building, Doon School           8         Water Tank         8         Kashmir & Hyderabad House           9         Kalanga Monument         9         Freemasons Hall           10         Memorial Arch         10         Lal Gate           11         SahastraDhara         11         Bungalow #2           12         Shiva Temple         12         Presbyterian Church           13         Stoker Church         13         Clock Tower           14         CNI Boys School         15         Dhamawala Masjid           15         Main Shrine         16         Main Shrine           16         Main Shrine         17         ShriDarbar Sahib Site           18         Northern Entrance         19         Southern Entrance           19         Southern Entrance         20         Mahants Residence           21         M                                                                         |    |                  |    |                             |  |  |
| 4         Mata Punjab Kaurs Tomb         4         War Cemetary, Clement Town           5         Southern Entrance         5         RIMC           6         Northern Entrance         6         Cambrian Hall           7         Asthan Structures         7         Academic Building, Doon School           8         Water Tank         8         Kashmir & Hyderabad House           8         Kalanga Monument         9         Freemasons Hall           10         Memorial Arch         10         Lal Gate           11         SabastraDhara         11         Bungalow #2           12         Shiva Temple         12         Presbyterian Church           13         St Johns Church         13         Clock Tower           14         CNI Boys School           15         Dhamawala Masjid         Interpretain Shire           16         Main Shrine         ShriDarbar Sahib Site           17         ShriDarbar Sahib Site         Interpretain Shire           18         Northern Entrance         Interpretain Shire           19         Southern Entrance         Interpretain Shire           20         Mahants Residence         Interpretain Shire           21         Mata Punjab Kaurs T                                                      |    |                  |    | -                           |  |  |
| 5         Southern Entrance         5         RIMC           6         Northern Entrance         6         Cambrian Hall           7         Asthan Structures         7         Academic Building, Doon School           8         Water Tank         8         Kashmir & Hyderabad House           9         Kalanga Monument         9         Freemasons Hall           10         Memorial Arch         10         Lal Gate           11         SahastraDhara         11         Bungalow #2           12         Shiva Temple         12         Presbyterian Church           13         St Johns Church         13         Clock Tower           14         CNI Boys School         Dhamawala Masjid           15         Dhamawala Masjid         Dhamawala Masjid           16         Main Shrine         Main Shrine           17         ShriDarbar Sahib Site           18         Northern Entrance           20         Mahants Residence           21         Mata Punjab Kaurs Tomb           22         Asthan Structures           23         Water Tank           24         Nagalia Haveli           25         Darshani Gate           16                                                                                                                      |    |                  |    | •                           |  |  |
| 6         Northern Entrance         6         Cambrian Hall           7         Asthan Structures         7         Academic Building, Doon School           8         Water Tank         8         Kashmir & Hyderabad House           9         Kalanga Monument         9         Freemasons Hall           10         Memorial Arch         10         Lal Gate           11         SahastraDhara         11         Bungalow #2           12         Shiva Temple         12         Presbyterian Church           13         St Johns Church         13         Clock Tower           14         CNI Boys School         Dhamawala Masjid           16         Main Shrine         Main Shrine           17         Shribarbar Sahib Site         18           18         Northern Entrance         19           20         Mahants Residence         19           30         Mahants Residence         20           4         Asthan Structures         21           4         Asthan Structures         23           3         Water Tank         24           4         Angalia Haveli         25           5         Darshani Gate         26                                                                                                                               |    |                  |    |                             |  |  |
| 7         Asthan Structures         7         Academic Building, Doon School           8         Water Tank         8         Kashmir & Hyderabad House           9         Kalanga Monument         9         Freemasons Hall           10         Memorial Arch         10         Lal Gate           11         SahastraDhara         11         Bungalow #2           12         Shiva Temple         12         Presbyterian Church           13         St Johns Church         13         Clock Tower           14         CNI Boys School           15         Dhamawala Masjid           16         Main Shrine           17         ShriDarbar Sahib Site           Northern Entrance         19           19         Southern Entrance           20         Mahants Residence           21         Mata Punjab Kaurs Tomb           22         Asthan Structures           23         Water Tank           24         Nagalia Haveli           25         Darshani Gate           1         InamullahBidg           27         CNI Church           28         Doon Club           29         Mansa Ram Bidg           30                                                                                                                                                   |    |                  |    |                             |  |  |
| 8         Water Tank         8         Kashmir & Hyderabad House           9         Kalanga Monument         9         Freemasons Hall           10         Memorial Arch         10         Lal Gate           11         SahastraDhara         11         Bungalow #2           12         Shiva Temple         12         Presbyterian Church           13         St Johns Church         13         Clock Tower           14         CNI Boys School           15         Dhamawala Masjid           16         Main Shrine           17         ShriDarbar Sahib Site           18         Northern Entrance           20         Mahants Residence           21         Mata Punjab Kaurs Tomb           22         Asthan Structures           23         Water Tank           24         Nagalia Haveli           25         Darshani Gate           10         10           25         Darshani Gate           10         27           27         CNI Church           28         Doon Club           29         Mansa Ram Bidg           30         Haveli, New Road           31         St T                                                                                                                                                                             | 7  |                  |    |                             |  |  |
| 9         Kalanga Monument         9         Freemasons Hall           10         Memorial Arch         10         Lal Gate           11         SahastraDhara         11         Bungalow #2           12         Shiva Temple         12         Presbyterian Church           13         St Johns Church         13         Clock Tower           14         CNI Boys School           15         Dhamawala Masjid           Main Shrine         Main Shrine           16         Main Shrine           18         Northern Entrance           19         Southern Entrance           20         Mahants Residence           21         Mate Punjab Kaurs Tomb           22         Asthan Structures           23         Water Tank           24         Nagalia Haveli           25         Darshani Gate           1         126           1         127           2         Nashani Gate           1         128           2         129           2         120           2         121           2         122           3         123           3 <td></td> <td></td> <td></td> <td></td>                                                                                                                                                                                   |    |                  |    |                             |  |  |
| 10         Memorial Arch         10         Lal Gate           11         SahastraDhara         11         Bungalow #2           12         Shiva Temple         12         Presbyterian Church           13         St Johns Church         13         Clock Tower           14         CNI Boys School         15         Dhamawala Masjid           16         Main Shrine         Main Shrine         17         ShriDarbar Sahib Site           17         ShriDarbar Sahib Site         Northern Entrance         19         Southern Entrance           20         Mahants Residence         21         Mata Punjab Kaurs Tomb         22         Asthan Structures           21         Mata Punjab Kaurs Tomb         22         Asthan Structures         23         Water Tank         24         Nagalia Haveli         25         Darshani Gate         26         InamullahBldg         27         CNI Church         28         Doon Club         28         Doon Club         29         Mansa Ram Bldg         30         Haveli, New Road         31         St Thomas Church         32         Rangers College Bldg         33         Rangers College Hostel         34         St Johns Church         35         Office of CDA         36         Officers Mess | 9  |                  | 9  |                             |  |  |
| 11         SahastraDhara         11         Bungalow #2           12         Shiva Temple         12         Presbyterian Church           13         St Johns Church         13         Clock Tower           14         CNI Boys School           15         Dhamawala Masjid           16         Main Shrine           17         ShriDarbar Sahib Site           18         Northern Entrance           19         Southern Entrance           20         Mahants Residence           21         Mata Punjab Kaurs Tomb           22         Asthan Structures           23         Water Tank           24         Nagalial Haveli           25         Darshani Gate           1         1 (1) Hamilant Bidg           27         CNI Church           28         Doon Club           29         Mansa Ram Bldg           30         Haveli, New Road           31         St Thomas Church           32         Rangers College Bldg           33         Rangers College Bldg           34         St Johns Church           35         Officers Mess           36         Officers Mess                                                                                                                                                                                      |    |                  |    | Lal Gate                    |  |  |
| 12         Shiva Temple         12         Presbyterian Church           13         St Johns Church         13         Clock Tower           14         CNI Boys School           15         Dhamawala Masjid           16         Main Shrine           17         ShriDarbar Sahib Site           18         Northern Entrance           19         Southern Entrance           20         Mahants Residence           21         Mata Punjab Kaurs Tomb           22         Asthan Structures           23         Water Tank           24         Nagalia Haveli           25         Darshani Gate           10         126           12         Mansa Ram Bidg           27         CNI Church           28         Doon Club           29         Mansa Ram Bidg           30         Haveli, New Road           31         St Thomas Church           32         Rangers College Bidg           33         Rangers College Hostel           34         St Johns Church           35         Office of CDA           36         Officers Mess           37         Edith Villa <t< td=""><td></td><td>SahastraDhara</td><td>11</td><td>Bungalow #2</td></t<>                                                                                                                   |    | SahastraDhara    | 11 | Bungalow #2                 |  |  |
| 13         St Johns Church         13         Clock Tower           14         CNI Boys School         Dhamawala Masjid           16         Main Shrine         17         ShriDarbar Sahib Site           17         ShriDarbar Sahib Site         18         Northern Entrance           19         Southern Entrance         20         Mahants Residence           20         Mahants Residence         21         Mata Punjab Kaurs Tomb           22         Asthan Structures         23         Water Tank           24         Nagalia Haveli         25         Darshani Gate           25         Darshani Gate         26         InamullahBldg           27         CNI Church         28         Doon Club           28         Doon Club         29         Mansa Ram Bldg           30         Haveli, New Road         31         St Thomas Church           32         Rangers College Bldg           33         Rangers College Hostel           34         St Johns Church           35         Officers Mess           36         Officers Mess           37         Edith Villa           38         Col Browns School                                                                                                                                          |    |                  |    | ŭ .                         |  |  |
| 14       CNI Boys School         15       Dhamawala Masjid         16       Main Shrine         17       ShriDarbar Sahib Site         18       Northern Entrance         20       Mahants Residence         21       Mata Punjab Kaurs Tomb         22       Asthan Structures         23       Water Tank         24       Nagalia Haveli         25       Darshani Gate         16       InamullahBldg         27       CNI Church         28       Doon Club         29       Mansa Ram Bldg         30       Haveli, New Road         31       St Thomas Church         32       Rangers College Bldg         33       Rangers College Hostel         34       St Johns Church         35       Office of CDA         36       Officers Mess         37       Edith Villa         38       Col Browns School                                                                                                                                                                                                                                                                                                                                                                                                                                                                      |    | •                |    | ·                           |  |  |
| 15                                                                                                                                                                                                                                                                                                                                                                                                                                                                                                                                                                                                                                                                                                                                                                                                                                                                                                                                                                                                                                                                                                                                                                                                                                                                                     |    |                  |    |                             |  |  |
| 16       Main Shrine         17       ShriDarbar Sahib Site         18       Northern Entrance         19       Southern Entrance         20       Mahants Residence         21       Mata Punjab Kaurs Tomb         22       Asthan Structures         23       Water Tank         24       Nagalia Haveli         25       Darshani Gate         26       InamullahBldg         27       CNI Church         28       Doon Club         4       Mansa Ram Bldg         30       Haveli, New Road         31       St Thomas Church         32       Rangers College Bldg         33       Rangers College Hostel         34       St Johns Church         35       Office of CDA         36       Officers Mess         37       Edith Villa         38       Col Browns School                                                                                                                                                                                                                                                                                                                                                                                                                                                                                                       |    |                  | 15 | ·                           |  |  |
| 18 Northern Entrance 19 Southern Entrance 20 Mahants Residence 21 Mata Punjab Kaurs Tomb 22 Asthan Structures 23 Water Tank 24 Nagalia Haveli 25 Darshani Gate 26 InamullahBldg 27 CNI Church 28 Doon Club 29 Mansa Ram Bldg 30 Haveli, New Road 31 St Thomas Church 32 Rangers College Bldg 33 Rangers College Hostel 34 St Johns Church 35 Office of CDA 36 Officers Mess 37 Edith Villa 38 Col Browns School                                                                                                                                                                                                                                                                                                                                                                                                                                                                                                                                                                                                                                                                                                                                                                                                                                                                        |    |                  | 16 |                             |  |  |
| 19 Southern Entrance 20 Mahants Residence 21 Mata Punjab Kaurs Tomb 22 Asthan Structures 23 Water Tank 24 Nagalia Haveli 25 Darshani Gate 26 InamullahBldg 27 CNI Church 28 Doon Club 29 Mansa Ram Bldg 30 Haveli, New Road 31 St Thomas Church 32 Rangers College Bldg 33 Rangers College Hostel 34 St Johns Church 35 Office of CDA 36 Officers Mess 37 Edith Villa 38 Col Browns School                                                                                                                                                                                                                                                                                                                                                                                                                                                                                                                                                                                                                                                                                                                                                                                                                                                                                             |    |                  | 17 | ShriDarbar Sahib Site       |  |  |
| 20 Mahants Residence 21 Mata Punjab Kaurs Tomb 22 Asthan Structures 23 Water Tank 24 Nagalia Haveli 25 Darshani Gate 26 InamullahBldg 27 CNI Church 28 Doon Club 29 Mansa Ram Bldg 30 Haveli, New Road 31 St Thomas Church 32 Rangers College Bldg 33 Rangers College Hostel 34 St Johns Church 35 Office of CDA 36 Officers Mess 37 Edith Villa 38 Col Browns School                                                                                                                                                                                                                                                                                                                                                                                                                                                                                                                                                                                                                                                                                                                                                                                                                                                                                                                  |    |                  | 18 | Northern Entrance           |  |  |
| 21 Mata Punjab Kaurs Tomb 22 Asthan Structures 23 Water Tank 24 Nagalia Haveli 25 Darshani Gate 26 InamullahBldg 27 CNI Church 28 Doon Club 29 Mansa Ram Bldg 30 Haveli, New Road 31 St Thomas Church 32 Rangers College Bldg 33 Rangers College Hostel 34 St Johns Church 35 Office of CDA 36 Officers Mess 37 Edith Villa 38 Col Browns School                                                                                                                                                                                                                                                                                                                                                                                                                                                                                                                                                                                                                                                                                                                                                                                                                                                                                                                                       |    |                  | 19 | Southern Entrance           |  |  |
| 22 Asthan Structures 23 Water Tank 24 Nagalia Haveli 25 Darshani Gate 26 InamullahBldg 27 CNI Church 28 Doon Club 29 Mansa Ram Bldg 30 Haveli, New Road 31 St Thomas Church 32 Rangers College Bldg 33 Rangers College Hostel 34 St Johns Church 35 Office of CDA 36 Officers Mess 37 Edith Villa 38 Col Browns School                                                                                                                                                                                                                                                                                                                                                                                                                                                                                                                                                                                                                                                                                                                                                                                                                                                                                                                                                                 |    |                  | 20 | Mahants Residence           |  |  |
| 23 Water Tank 24 Nagalia Haveli 25 Darshani Gate 26 InamullahBldg 27 CNI Church 28 Doon Club 29 Mansa Ram Bldg 30 Haveli, New Road 31 St Thomas Church 32 Rangers College Bldg 33 Rangers College Hostel 34 St Johns Church 35 Office of CDA 36 Officers Mess 37 Edith Villa 38 Col Browns School                                                                                                                                                                                                                                                                                                                                                                                                                                                                                                                                                                                                                                                                                                                                                                                                                                                                                                                                                                                      |    |                  | 21 | Mata Punjab Kaurs Tomb      |  |  |
| 24 Nagalia Haveli 25 Darshani Gate 26 InamullahBldg 27 CNI Church 28 Doon Club 29 Mansa Ram Bldg 30 Haveli, New Road 31 St Thomas Church 32 Rangers College Bldg 33 Rangers College Hostel 34 St Johns Church 35 Office of CDA 36 Officers Mess 37 Edith Villa 38 Col Browns School                                                                                                                                                                                                                                                                                                                                                                                                                                                                                                                                                                                                                                                                                                                                                                                                                                                                                                                                                                                                    |    |                  | 22 | Asthan Structures           |  |  |
| 25 Darshani Gate 26 InamullahBldg 27 CNI Church 28 Doon Club 29 Mansa Ram Bldg 30 Haveli, New Road 31 St Thomas Church 32 Rangers College Bldg 33 Rangers College Hostel 34 St Johns Church 35 Office of CDA 36 Officers Mess 37 Edith Villa 38 Col Browns School                                                                                                                                                                                                                                                                                                                                                                                                                                                                                                                                                                                                                                                                                                                                                                                                                                                                                                                                                                                                                      |    |                  | 23 | Water Tank                  |  |  |
| 26 InamullahBldg 27 CNI Church 28 Doon Club 29 Mansa Ram Bldg 30 Haveli, New Road 31 St Thomas Church 32 Rangers College Bldg 33 Rangers College Hostel 34 St Johns Church 35 Office of CDA 36 Officers Mess 37 Edith Villa 38 Col Browns School                                                                                                                                                                                                                                                                                                                                                                                                                                                                                                                                                                                                                                                                                                                                                                                                                                                                                                                                                                                                                                       |    |                  | 24 | Nagalia Haveli              |  |  |
| 27 CNI Church 28 Doon Club 29 Mansa Ram Bldg 30 Haveli, New Road 31 St Thomas Church 32 Rangers College Bldg 33 Rangers College Hostel 34 St Johns Church 35 Office of CDA 36 Officers Mess 37 Edith Villa 38 Col Browns School                                                                                                                                                                                                                                                                                                                                                                                                                                                                                                                                                                                                                                                                                                                                                                                                                                                                                                                                                                                                                                                        |    |                  | 25 | Darshani Gate               |  |  |
| 28 Doon Club 29 Mansa Ram Bldg 30 Haveli, New Road 31 St Thomas Church 32 Rangers College Bldg 33 Rangers College Hostel 34 St Johns Church 35 Office of CDA 36 Officers Mess 37 Edith Villa 38 Col Browns School                                                                                                                                                                                                                                                                                                                                                                                                                                                                                                                                                                                                                                                                                                                                                                                                                                                                                                                                                                                                                                                                      |    |                  | 26 | InamullahBldg               |  |  |
| 29 Mansa Ram Bldg 30 Haveli, New Road 31 St Thomas Church 32 Rangers College Bldg 33 Rangers College Hostel 34 St Johns Church 35 Office of CDA 36 Officers Mess 37 Edith Villa 38 Col Browns School                                                                                                                                                                                                                                                                                                                                                                                                                                                                                                                                                                                                                                                                                                                                                                                                                                                                                                                                                                                                                                                                                   |    |                  | 27 | CNI Church                  |  |  |
| 30 Haveli, New Road 31 St Thomas Church 32 Rangers College Bldg 33 Rangers College Hostel 34 St Johns Church 35 Office of CDA 36 Officers Mess 37 Edith Villa 38 Col Browns School                                                                                                                                                                                                                                                                                                                                                                                                                                                                                                                                                                                                                                                                                                                                                                                                                                                                                                                                                                                                                                                                                                     |    |                  | 28 | Doon Club                   |  |  |
| 31 St Thomas Church 32 Rangers College Bldg 33 Rangers College Hostel 34 St Johns Church 35 Office of CDA 36 Officers Mess 37 Edith Villa 38 Col Browns School                                                                                                                                                                                                                                                                                                                                                                                                                                                                                                                                                                                                                                                                                                                                                                                                                                                                                                                                                                                                                                                                                                                         |    |                  | 29 | Mansa Ram Bldg              |  |  |
| 32 Rangers College Bldg 33 Rangers College Hostel 34 St Johns Church 35 Office of CDA 36 Officers Mess 37 Edith Villa 38 Col Browns School                                                                                                                                                                                                                                                                                                                                                                                                                                                                                                                                                                                                                                                                                                                                                                                                                                                                                                                                                                                                                                                                                                                                             |    |                  | 30 | Haveli, New Road            |  |  |
| 33 Rangers College Hostel 34 St Johns Church 35 Office of CDA 36 Officers Mess 37 Edith Villa 38 Col Browns School                                                                                                                                                                                                                                                                                                                                                                                                                                                                                                                                                                                                                                                                                                                                                                                                                                                                                                                                                                                                                                                                                                                                                                     |    |                  | 31 | St Thomas Church            |  |  |
| 34 St Johns Church 35 Office of CDA 36 Officers Mess 37 Edith Villa 38 Col Browns School                                                                                                                                                                                                                                                                                                                                                                                                                                                                                                                                                                                                                                                                                                                                                                                                                                                                                                                                                                                                                                                                                                                                                                                               |    |                  | 32 | Rangers College Bldg        |  |  |
| 35 Office of CDA 36 Officers Mess 37 Edith Villa 38 Col Browns School                                                                                                                                                                                                                                                                                                                                                                                                                                                                                                                                                                                                                                                                                                                                                                                                                                                                                                                                                                                                                                                                                                                                                                                                                  |    |                  | 33 | Rangers College Hostel      |  |  |
| 36 Officers Mess 37 Edith Villa 38 Col Browns School                                                                                                                                                                                                                                                                                                                                                                                                                                                                                                                                                                                                                                                                                                                                                                                                                                                                                                                                                                                                                                                                                                                                                                                                                                   |    |                  | 34 | St Johns Church             |  |  |
| 37 Edith Villa<br>38 Col Browns School                                                                                                                                                                                                                                                                                                                                                                                                                                                                                                                                                                                                                                                                                                                                                                                                                                                                                                                                                                                                                                                                                                                                                                                                                                                 |    |                  | 35 | Office of CDA               |  |  |
| 38 Col Browns School                                                                                                                                                                                                                                                                                                                                                                                                                                                                                                                                                                                                                                                                                                                                                                                                                                                                                                                                                                                                                                                                                                                                                                                                                                                                   |    |                  | 36 | Officers Mess               |  |  |
|                                                                                                                                                                                                                                                                                                                                                                                                                                                                                                                                                                                                                                                                                                                                                                                                                                                                                                                                                                                                                                                                                                                                                                                                                                                                                        |    |                  | 37 | Edith Villa                 |  |  |
| 39 White House, Welhams School                                                                                                                                                                                                                                                                                                                                                                                                                                                                                                                                                                                                                                                                                                                                                                                                                                                                                                                                                                                                                                                                                                                                                                                                                                                         |    |                  | 38 | Col Browns School           |  |  |
| <del>- +</del>                                                                                                                                                                                                                                                                                                                                                                                                                                                                                                                                                                                                                                                                                                                                                                                                                                                                                                                                                                                                                                                                                                                                                                                                                                                                         |    |                  | 39 | White House, Welhams School |  |  |
| 40 Roselynn Cottage                                                                                                                                                                                                                                                                                                                                                                                                                                                                                                                                                                                                                                                                                                                                                                                                                                                                                                                                                                                                                                                                                                                                                                                                                                                                    |    |                  | 40 | Roselynn Cottage            |  |  |
| 41 Kalanga Monument                                                                                                                                                                                                                                                                                                                                                                                                                                                                                                                                                                                                                                                                                                                                                                                                                                                                                                                                                                                                                                                                                                                                                                                                                                                                    |    |                  | 41 | Kalanga Monument            |  |  |
| 42 SahastraDhara                                                                                                                                                                                                                                                                                                                                                                                                                                                                                                                                                                                                                                                                                                                                                                                                                                                                                                                                                                                                                                                                                                                                                                                                                                                                       |    |                  | 42 |                             |  |  |
| 43 Shiva Temple                                                                                                                                                                                                                                                                                                                                                                                                                                                                                                                                                                                                                                                                                                                                                                                                                                                                                                                                                                                                                                                                                                                                                                                                                                                                        |    |                  | 43 | Shiva Temple                |  |  |

Figure: 4.6 The identified 57 heritage resources of DehraDun are located in 6 different heritage zones, and include the dense 17<sup>th</sup> century historic core area, as well as the 19<sup>th</sup> & 20<sup>th</sup> century colonial period institutional and educational complexes.