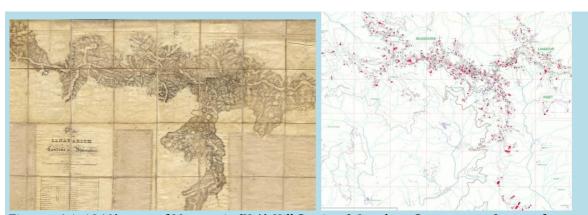

Figure: 4.1.1840's map of Mussoorie (U A) Hill Station & Landour Cantonment & route from Dehra Dun, and resource mapping for SOBHI report (Currently within the Mussoorie – DehraDun Development Area)

After the Anglo-Gurkha wars, from 1817 onwards, there was a concerted effort by successive administrators for the development of the Dun valley – the town of DehraDun evolved as the administrative, institutional and trade centre of the area with a defined historic core and 19<sup>th</sup> century extension, while Mussoorie-Landour emerged as the most significant Tier II Hill Station in the Garhwal sub-cluster, with primarily recreational,