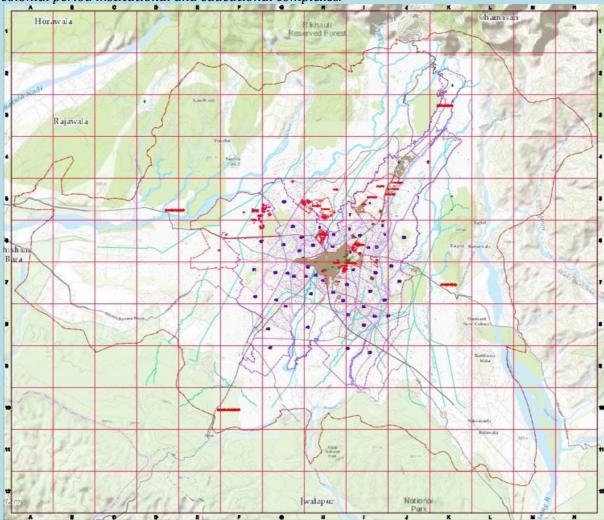

Figure: 4.6 The identified 57 heritage resources of DehraDun are located in 6 different heritage zones, and include the dense 17<sup>th</sup> century historic core area, as well as the 19<sup>th</sup> & 20<sup>th</sup> century colonial period institutional and educational complexes.