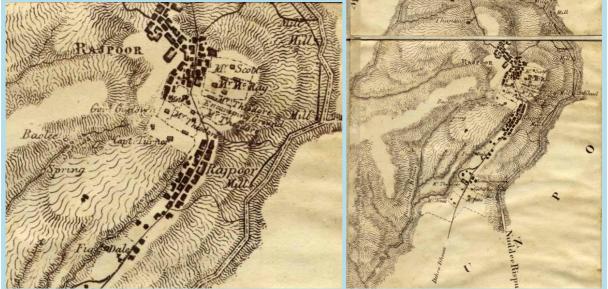

Figure: 4.1.1840's map of Mussoorie (U A) Hill Station & Landour Cantonment & route from Dehra Dun, and resource mapping for SOBHI report (Currently within the Mussoorie – DehraDun Development Area)

After the Anglo-Gurkha wars, from 1817 onwards, there was a concerted effort by successive administrators for the development of the Dun valley – the town of DehraDun evolved as the administrative, institutional and trade centre of the area with a defined historic core and 19<sup>th</sup> century extension, while Mussoorie-Landour emerged as the most significant Tier II Hill Station in the Garhwal sub-cluster, with primarily recreational,