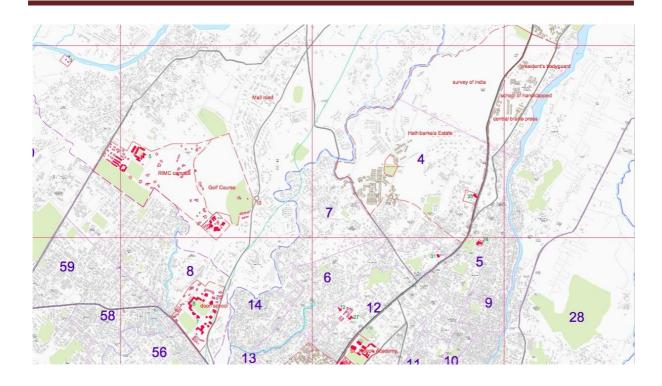

Figure: 4.6 The identified 57 heritage resources of DehraDun are located in 6 different heritage zones, and include the dense 17<sup>th</sup> century historic core area, as well as the 19<sup>th</sup> & 20<sup>th</sup> century colonial period institutional and educational complexes.