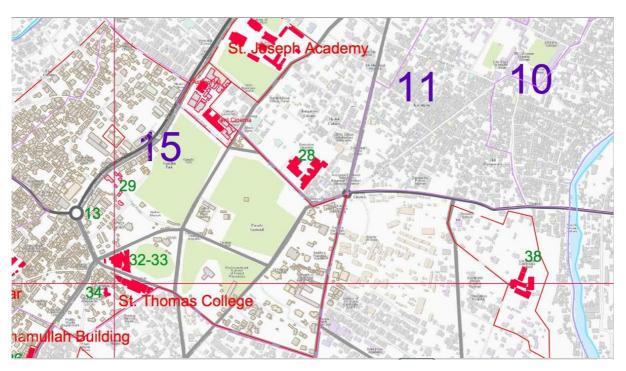

Figure: 4.6 The identified 57 heritage resources of DehraDun are located in 6 different heritage zones, and include the dense 17<sup>th</sup> century historic core area, as well as the 19<sup>th</sup> & 20<sup>th</sup> century colonial period institutional and educational complexes.