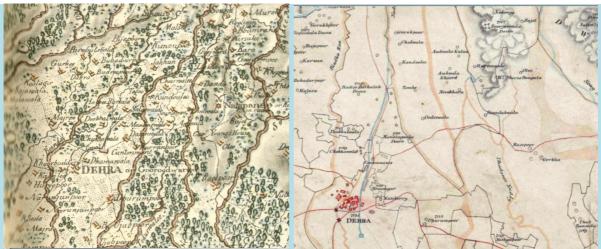

Figure 4.3: Historic Maps of the Doon Valley (1818 & 1841), showing the location and scale of the existing settlement of Dehra, the canal and tank system & components such as the Kalunga hill.

The origin of the 'Dehra' urban settlement, within the Dun valley area is ascribed to a descendent of Guru Nanak, Guru Ram Rai. Guru Ram Rai's father Har Rai had supported Dara Shikoh, and subsequently sent Ram Rai as a hostage to the court of Aurangzeb, where he became a favorite of the Emperor. After Guru Tegh Bahadur's execution in 1675, Ram Rai's attempt to become the 10<sup>th</sup> Sikh Guru was not successful, and as the head of a popular, peaceful sect of cis-Sutlej Sikh dissenters known as the '*Udaseen* fakirs' he settled in the Dun, on the recommendation of his protector, Emperor Aurangzeb.