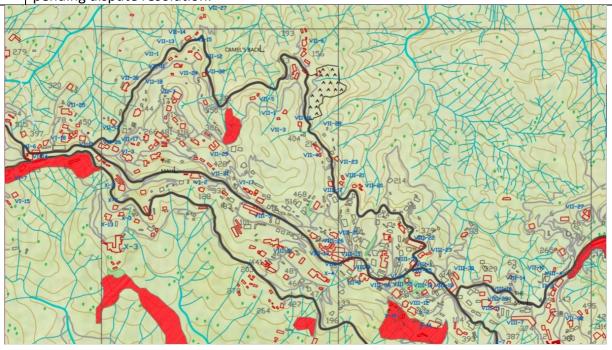

#### 4.1 MUSSOORIE - LANDOUR : HISTORIC SIGNIFICANCE, CURRENT STATUS

Location Map: Shows Mussoorie – Landour(  $30^{\circ}$  27′ N and  $78^{\circ}$  6′ E, at an altitude of 2350 M -7433′) with the Satellite Stations of Chakrata & Landsdowne, and the Associated Supply settlement / Railhead of Dehra Dun ( $30^{\circ}$  18′ N and  $78^{\circ}$  4′ E, altitude 750M).

Figure: 4.1.1840's map of Mussoorie (U A) Hill Station & Landour Cantonment & route from Dehra Dun, and resource mapping for SOBHI report (Currently within the Mussoorie – DehraDun Development Area)

After the Anglo-Gurkha wars, from 1817 onwards, there was a concerted effort by successive administrators for the development of the Dun valley – the town of DehraDun evolved as the administrative, institutional and trade centre of the area with a defined historic core and 19<sup>th</sup> century extension, while Mussoorie-Landour emerged as the most significant Tier II Hill Station in the Garhwal sub-cluster, with primarily recreational,