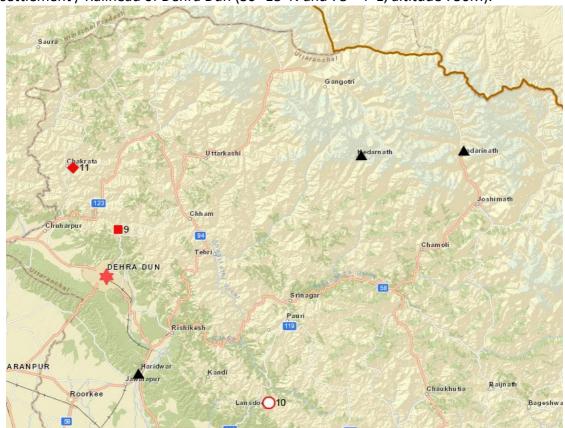

#### 4.1 MUSSOORIE - LANDOUR : HISTORIC SIGNIFICANCE, CURRENT STATUS

Location Map: Shows Mussoorie – Landour(  $30^{\circ}$  27′ N and  $78^{\circ}$  6′ E, at an altitude of 2350 M -7433′) with the Satellite Stations of Chakrata & Landsdowne, and the Associated Supply settlement / Railhead of Dehra Dun ( $30^{\circ}$  18′ N and  $78^{\circ}$  4′ E, altitude 750M).