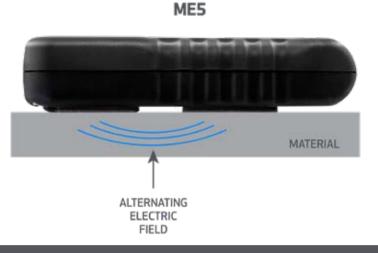

## **HOW IT WORKS**

The Moisture Encounter detects and evaluates moisture conditions within various building materials by non-destructively measuring the electrical impedance. A low frequency electronic signal is transmitted into the material via the electrodes in the base of the instrument. The strength of this signal varies in proportion to the amount of moisture in the material under test. The Moisture Encounter determines the strength of the current and converts this to a moisture content value, displaying it on a large clear analog dial.