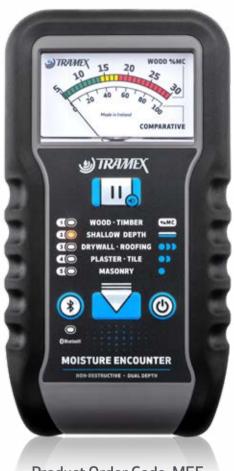

# **MOISTURE ENCOUNTER**

The Tramex Moisture Encounter is a Dual-Depth, non-destructive moisture meter for instant moisture measurement and evaluation. Deep Depth penetration up to 1.25" (30mm) & Shallow Depth penetration up to 0.40" (10mm). 5 Ranges of sensitivity: Wood & Timber / Shallow Depth / Drywall & Roofing / Plaster & Tile / Masonry, making the Moisture Encounter ideal for testing in and through a wide range of materials in the building envelope.

#### **FEATURES**

NON-DESTRUCTIVE

**DUAL DEPTH** 

WOOD %MC READING RANGE

COMPARATIVE READING RANGE

ACCOMPANYING APP

EXTENSION HANDLE (optional)

## **HOW IT WORKS**

The Moisture Encounter detects and evaluates moisture conditions within various building materials by non-destructively measuring the electrical impedance. A low frequency electronic signal is transmitted into the material via the electrodes in the base of the instrument. The strength of this signal varies in proportion to the amount of moisture in the material under test. The Moisture Encounter determines the strength of the current and converts this to a moisture content value, displaying it on a large clear analog dial.

### **MEASURING RANGE**

Wood Moisture Content: Reference scale for building materials: 5 to 30% 0 to 100

Free App Available for Mobile and Tablet:

Google Play

**REPSS Corporate Office** 1656 Townhurst Dr, Suite E Houston, TX 77043