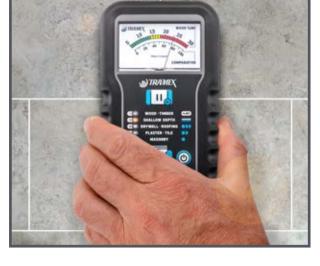

#### **FEATURES**

NON-DESTRUCTIVE

**DUAL DEPTH** 

WOOD %MC READING RANGE

COMPARATIVE READING RANGE

ACCOMPANYING APP

EXTENSION HANDLE (optional)

#### USES

Used and trusted by generations of professionals worldwide for the purpose of:

- Locating moisture-related problems within and behind a variety of building materials in the building envelope.
- Mapping the extent of moisture damage caused to buildings.
- Monitoring progressive drying conditions in the drying process of building materials and surfaces.
- Dual-Depth penetration allows for comparative of surface and core moisture and elimination of substrate influence on the testing of coverings.