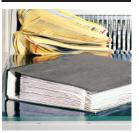

## → 5009 HIGH CAPACITY CROSS-CUT SHREDDER

extra-large feed table with conveyor belt and electronically secured safety guard | easy-to-use control panel with push buttons for forward, stop, and reverse | safety lock and key, main switch, and emergency stop button | automatic reverse and re-feed in case of paper jam | optical indicators show operational status | two automatic speed modes: "Power" for bulk feeding large quantities of paper, and "Speed" for high speed shredding of smaller amounts | high quality, hardened steel cutting shafts are soft metal resistant and can take CDs, VHS tapes, hardbound documents, and 3-ring binders | lifetime warranty on the cutting shafts | convenient, centralized oiler for lubrication of the cutting head | dual 3 phase motors (24 maximum horsepower) rated for continuous operation | durable gears enclosed in dust-proof housing | large shred compartment with easy-access door located at rear of machine | mobile shred cart with bag mounting frame for easy replacement of disposable shred bags | 79 gallon shred volume | automatic power cut-off when shred bag is full or when cabinet door is opened | thermal switch prevents overheating | mounted on heavy duty casters | optional accessories: modular conveyor belt system and additional shred carts