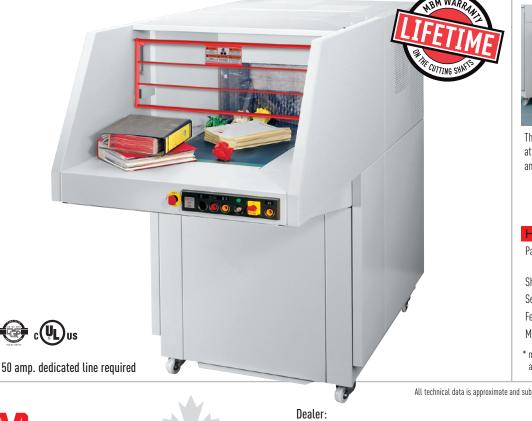

## **CENTRALIZED OILER**

A centralized oiler provides quick and easy lubrication of the cutting head.