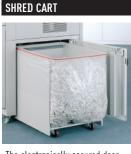

## → 5009 HIGH CAPACITY CROSS-CUT SHREDDER

extra-large feed table with conveyor belt and electronically secured safety guard | easy-to-use control panel with push buttons for forward, stop, and reverse | safety lock and key, main switch, and emergency stop button | automatic reverse and re-feed in case of paper jam | optical indicators show operational status | two automatic speed modes: "Power" for bulk feeding large quantities of paper, and "Speed" for high speed shredding of smaller amounts | high quality, hardened steel cutting shafts are soft metal resistant and can take CDs, VHS tapes, hardbound documents, and 3-ring binders | lifetime warranty on the cutting shafts | convenient, centralized oiler for lubrication of the cutting head | dual 3 phase motors (24 maximum horsepower) rated for continuous operation | durable gears enclosed in dust-proof housing | large shred compartment with easy-access door located at rear of machine | mobile shred cart with bag mounting frame for easy replacement of disposable shred bags | 79 gallon shred volume | automatic power cut-off when shred bag is full or when cabinet door is opened | thermal switch prevents overheating | mounted on heavy duty casters | optional accessories: modular conveyor belt system and additional shred carts