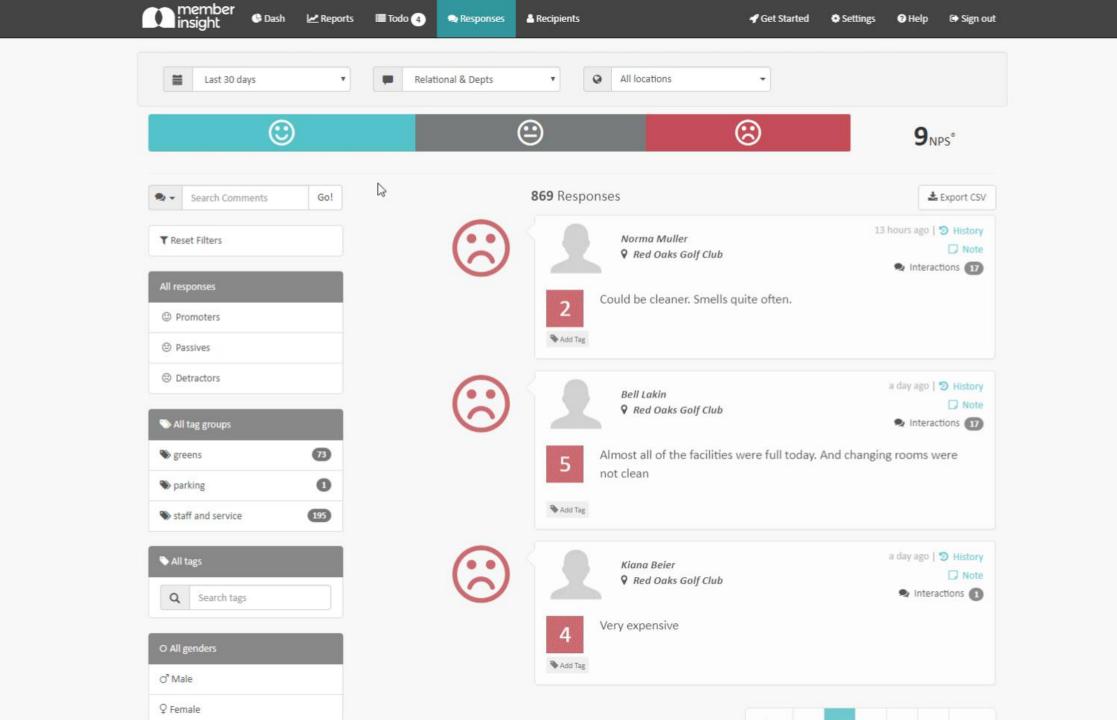

### **BUSINESS INTELLIGENCE**

1

Aggregates data and gives you key performance metrics from multiple sources

2

Gain better insight into how your membership uses the club in real-time

3

Make better business decisions based on predictive analytics