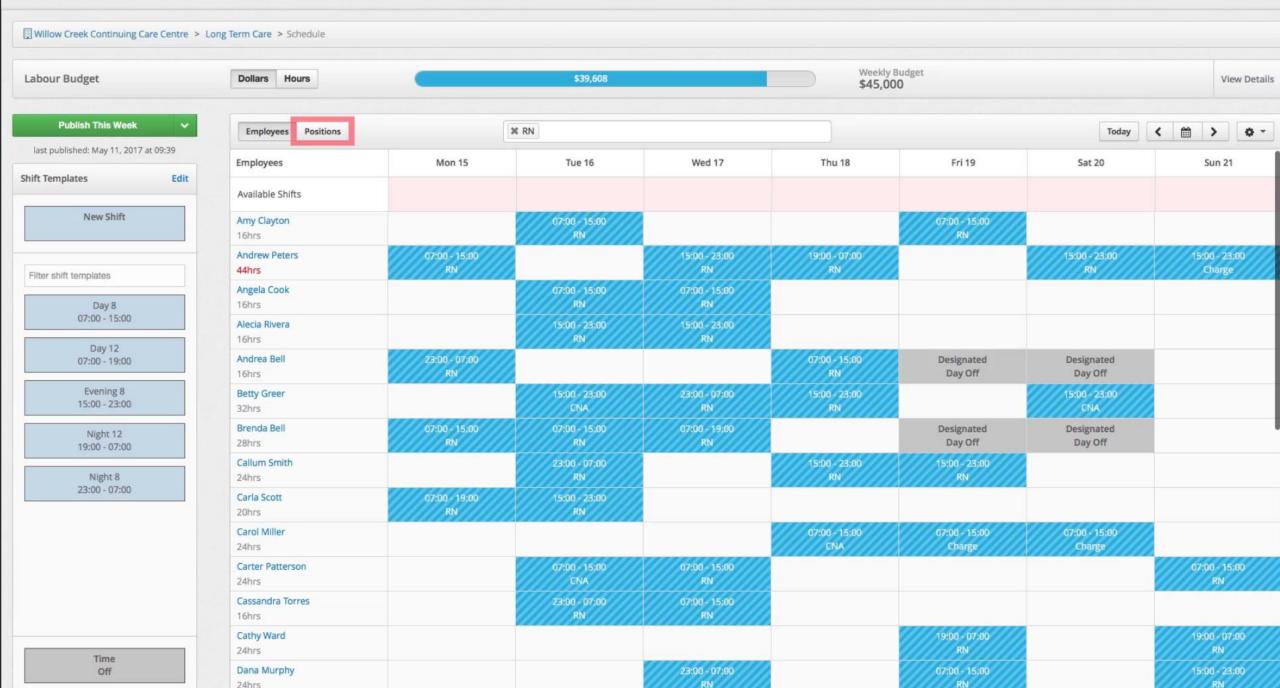

#### Long Term Care Schedule: May 15 – 21, 2017

1

Save time by eliminating tedious manual inventory counts

2

Maintain accurate inventory counts in real-time

Identify Shrinkage Quickly

1

Automate your payments to streamline your AP process