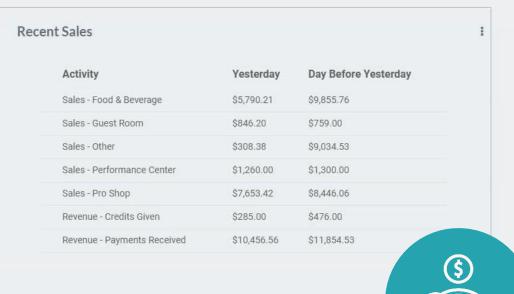

### **BUSINESS INTELLIGENCE**

1

Aggregates data and gives you key performance metrics from multiple sources

2

Gain better insight into how your membership uses the club in real-time

3

Make better business decisions based on predictive analytics