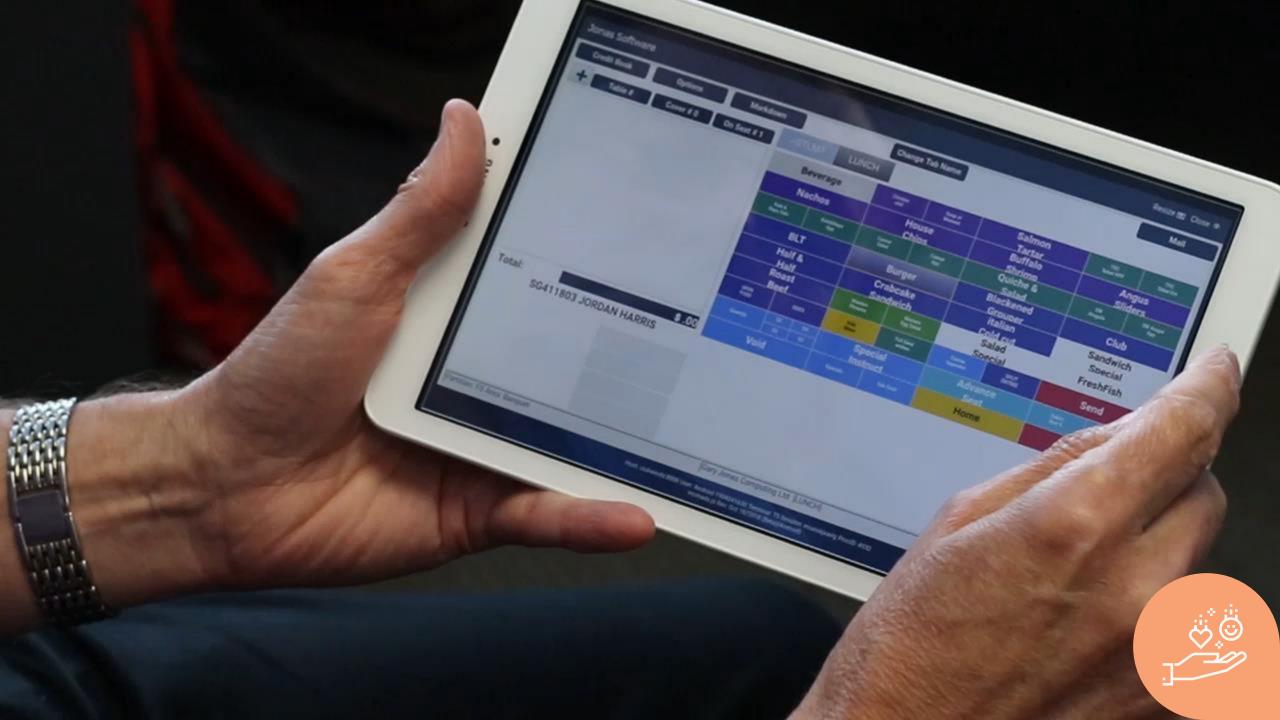

## **MOBILE POS**

Table Side Ordering speeds up the service from dining venue to kitchen

Reduced time between order and POS entry keep orders accurate

Perfect for poolside and halfway houses

1

Pay right at the table with credit cards and split the bill between guests

2

Fully integrated with POS systems – Close chits

3

Target dining members with future promotions