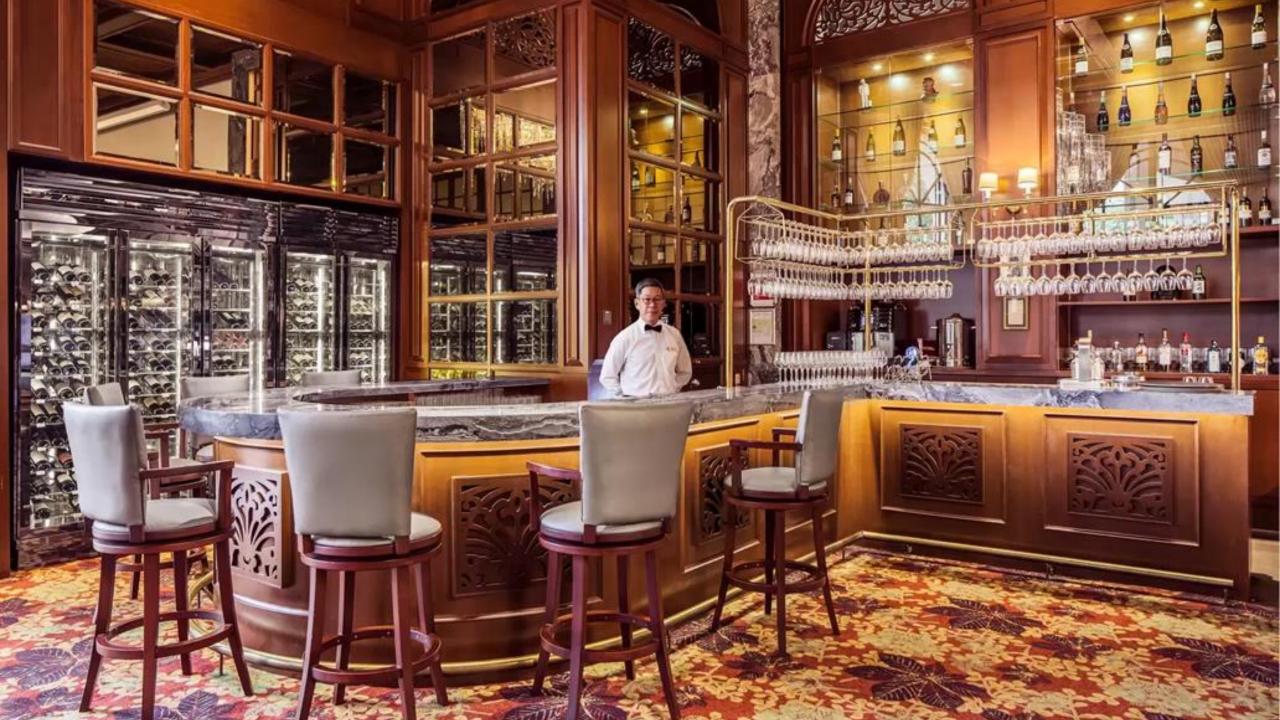

## **MOBILE POS**

Table Side Ordering speeds up the service from dining venue to kitchen

Reduced time between order and POS entry keep orders accurate

Perfect for poolside and halfway houses

1

Pay right at the table with credit cards and split the bill between guests

2

Fully integrated with POS systems – Close chits

3

Target dining members with future promotions