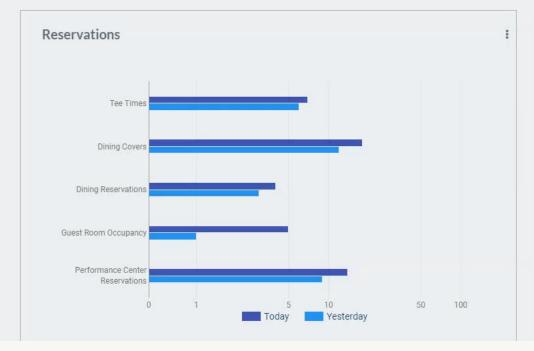

### **BUSINESS INTELLIGENCE**

1

Aggregates data and gives you key performance metrics from multiple sources

2

Gain better insight into how your membership uses the club in real-time

3

Make better business decisions based on predictive analytics