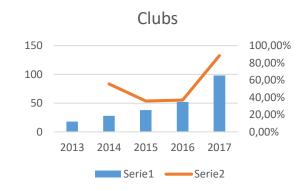

### PADEL GROWTH

+8,500
Afiliated Players

+150
Afiliated Clubs

+90.000
Social Players

**+72,79%** Growth per year

+100

**Federated Tournaments** 

+60