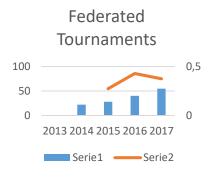

### PADEL GROWTH

+8,500
Afiliated Players

+150
Afiliated Clubs

+90.000
Social Players

**+72,79%** Growth per year

+100

**Federated Tournaments** 

+60