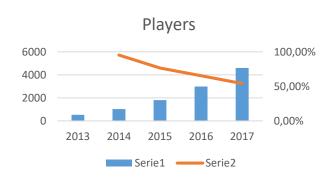

### PADEL GROWTH

+8,500
Afiliated Players

+150
Afiliated Clubs

+90.000
Social Players

**+72,79%** Growth per year

+100

**Federated Tournaments** 

+60