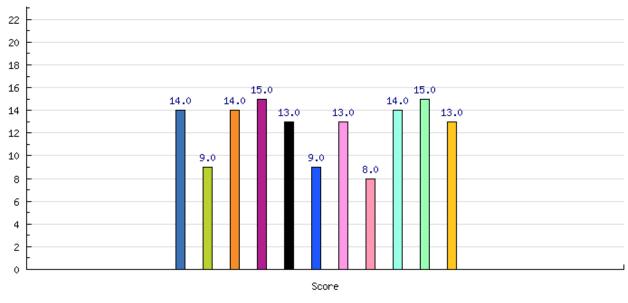

| Nr | Date     | Context | Anxiety Severity Score |
|----|----------|---------|------------------------|
| 1  | 08.03.16 |         | 14.00                  |
| 2  | 27.04.16 |         | 9.00                   |
| 3  | 27.06.16 |         | 14.00                  |

# **Survey information**

Date of delivery 11.02.19

Report 11.02.19 15:10

generated

| 4  | 06.07.16 | 15.00 |
|----|----------|-------|
| 5  | 01.12.17 | 13.00 |
| 6  | 05.12.17 | 9.00  |
| 7  | 23.02.18 | 13.00 |
| 8  | 26.02.18 | 8.00  |
| 9  | 07.06.18 | 14.00 |
| 10 | 29.01.19 | 15.00 |
| 11 | 11.02.19 | 13.00 |