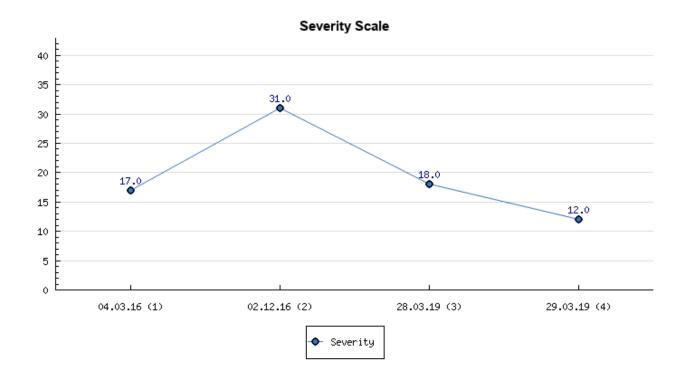

#### **Assessment information**

Date of delivery 29.03.19

Report 29.03.19 09:02

generated

Percent 97%

answered

| Nr<br>1 | Date Context 04.03.1 | Symptom<br>6.00 | Severity<br>17.00 |
|---------|----------------------|-----------------|-------------------|
| 2       | 02.12.1<br>6         | 25.00           | 31.00             |
| 3       | 28.03.1<br>9         | 10.00           | 18.00             |
| 4       | 29.03.1<br>9         | 7.00            | 12.00             |

The 6 latest measurements are displayed, if available.