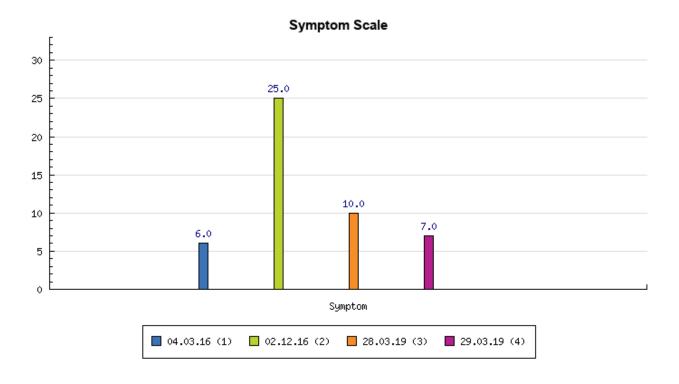

#### **Assessment information**

Date of delivery 29.03.19

Report 29.03.19 09:02

generated

Percent 97%

answered

| Nr<br>1 | Date Context 04.03.1 | Symptom<br>6.00 | Severity<br>17.00 |
|---------|----------------------|-----------------|-------------------|
| 2       | 02.12.1<br>6         | 25.00           | 31.00             |
| 3       | 28.03.1<br>9         | 10.00           | 18.00             |
| 4       | 29.03.1<br>9         | 7.00            | 12.00             |

The 6 latest measurements are displayed, if available.