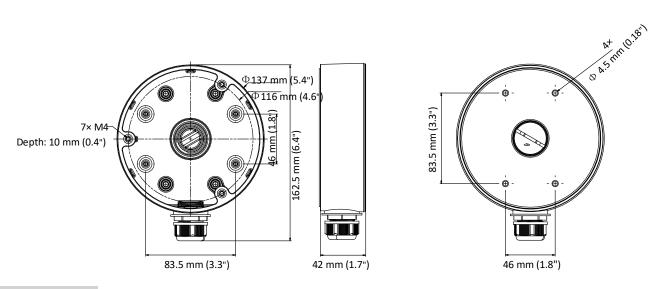

#### Dimension

### Parameter

| Model      | DS-1280ZJ-DM21                 |
|------------|--------------------------------|
| Parameters | Junction Box for Dome Camera   |
| Appearance | Hikvision White                |
| Material   | Aluminum Alloy                 |
| Dimension  | Φ 137 mm × 42 mm (5.4" × 1.7") |
| Weight     | 300 g (0.66 lb.)               |