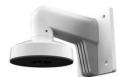

# **DS-1272ZJ-110-TRS**

Wall Mounting Bracket for Mini Dome Camera

#### Features:

- Aluminum alloy material with surface spray treatment
- Good feature with the hole of cable entrance
- Better water proof design
- Convenient installation with ring adapter below the cap