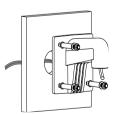

## **Installation Step:**

 Choose the appropriate wall to mount the bracket

(5) Install the combination to the bracket and complete the installation

② Remove the lower dome of the dome camera

③ Install the base to the cap, fix the screw and modify the angle of view