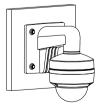

## **Installation Step:**

 Choose the appropriate wall to mount the bracket

(5) Install the combination to the bracket and complete the installation

② Remove the lower dome of the dome camera

③ Install the base to the cap, fix the screw and modify the angle of view

④ Install the transparent housing and complete the combination of cap and dome

HIKVISION