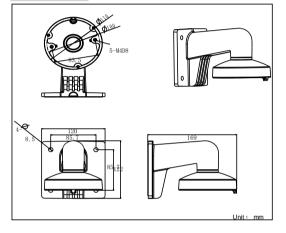

#### Dimension:

#### **Parameter:**

| <u> </u>   |                           |
|------------|---------------------------|
| Model      | DS-1272ZJ-110-TRS         |
|            | Wall Mounting Bracket for |
| Parameters | Dome Camera               |
| Appearance | Hikvision White           |
| Material   | Aluminum Alloy and Steel  |
| Dimension  | 122×120×169mm             |
| Weight     | 605g                      |