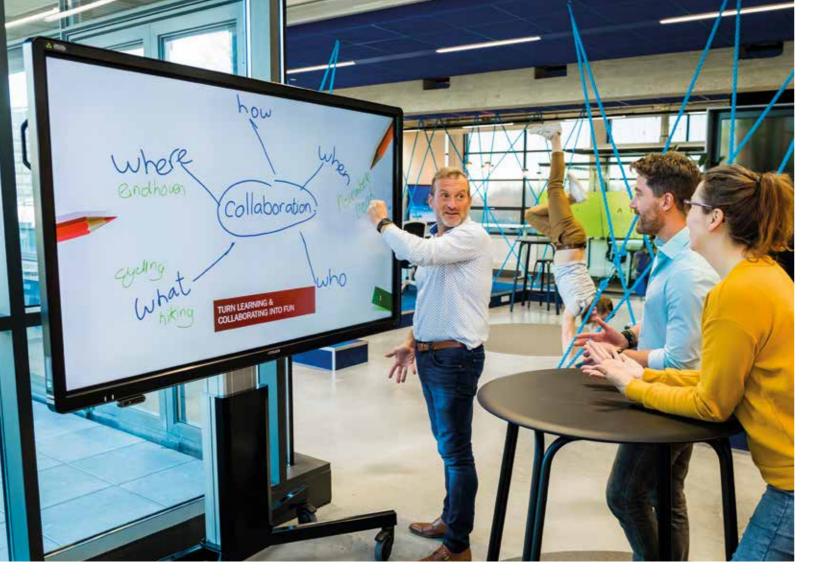

## Go for wireless sharing

It's time to shake things up in the meeting room! Let the Leddura 2Share Essentials bring more interaction in your team meetings. Designed to share digital content within seconds. Wirelessly and safely. Combine your presentations with the infinite whiteboard and annotation tool. Walk up to the board and let your team's ideas flow. This interactive touchscreen makes collaboration easy and fun!

3 YEAR

WARRANTY

80 WATTS JBL SPEAKERS

CERTIFIED WITH ENERGY STAR

**OVER-THE-AIR** LIDDATES

BRIX COMPATIBLE

- Super user-friendly interface Even non tech-savvy people can do a fearless presentation.
- Share content wirelessly with any device Via an app or web-based. Just type in one simple code to unlock the magic of Voila. Secure, reliable, productive.
- Infinite whiteboard and annotation functionality Write, mark, annotate directly on the touchscreen. And the best part is: you'll never run out of writing space.