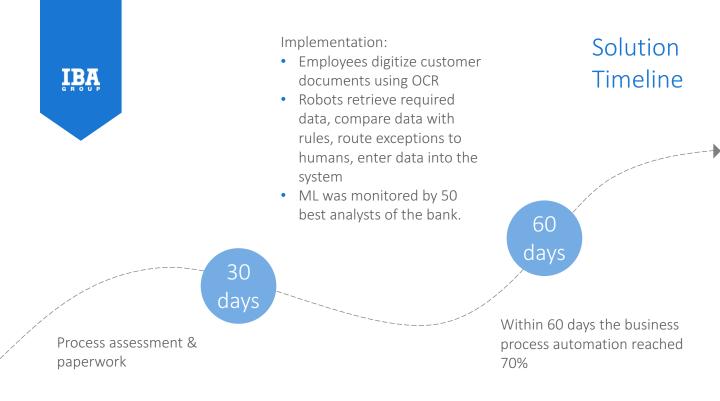

### Process As-Is

#### 15 minutes to process 1 document

Clients request to open new accounts across number of channels