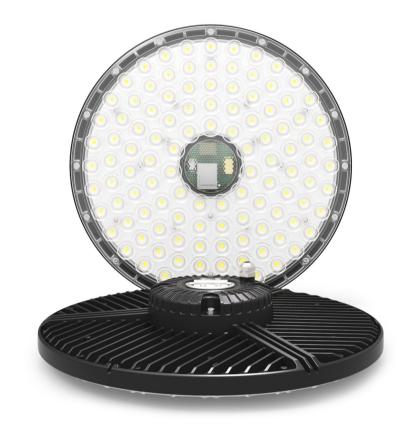

## LED Highbay 5050 Series

- ☑ Proprietary optics design to reduce glare and increase beam density.
- ☑ Patented driver design for prolonged work life.
- ☑ IP65 rating. Water&dust proof.
- ☑ Compact slim design to reduce transportation costs.

| Model NO.         | Rated<br>Power | Lumen<br>Output | Rated<br>Voltage | Frequency | PF    | CCT        | CRI | Beam<br>Angle | IP Rating |
|-------------------|----------------|-----------------|------------------|-----------|-------|------------|-----|---------------|-----------|
| EcoMatters Driver |                |                 |                  |           |       |            |     |               |           |
| EM-GKA01W100-15   | 100W           | 17000Lm         | 200-240Vac       | 50/60Hz   | > 0.9 | 2700-6500K | >70 | 90            | IP65      |