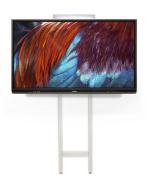

# Wall Mount Accessories

The floor support accessory is required for schools that have thin walls or drywalls to ensure proper support for the ActivPanel.\*

# Height-Adjustable Wall Mount Floor Support Specifications

Compatible with ActivPanel 65", 70", 75", 86" and ActivPanel i-Series 65", 75"