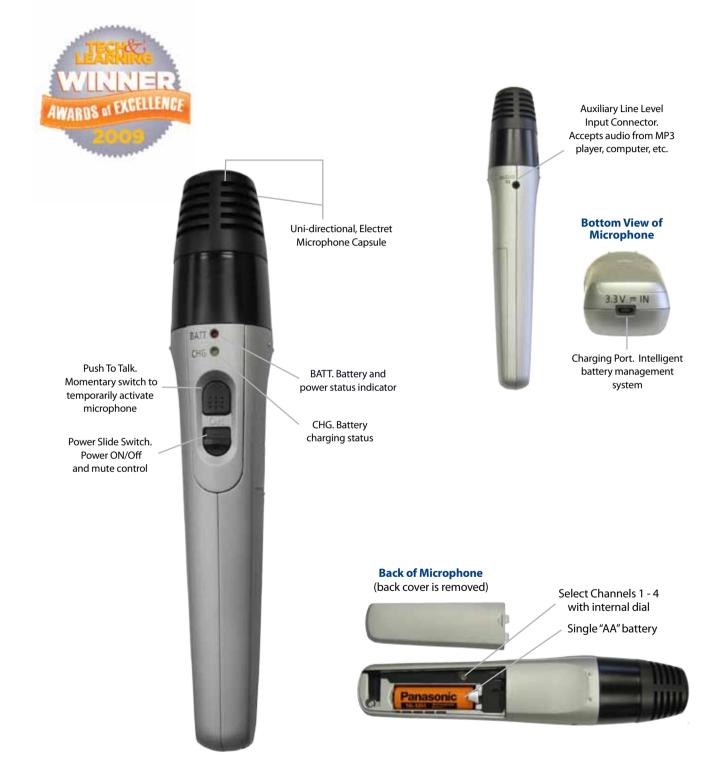

## Handheld Student Microphone Specifications

The infrared **Handheld Student Microphone** (MHH-09) allows students to voice their questions and answers from anywhere in the room and be heard by the whole class.

## **Microphone Specifications**

| Microphone Element Controls | Uni-directional electret (cardioid)                                                                                                                                                                                                                                                                                                                                 |
|-----------------------------|---------------------------------------------------------------------------------------------------------------------------------------------------------------------------------------------------------------------------------------------------------------------------------------------------------------------------------------------------------------------|
|                             | Power slide switch - On/Off                                                                                                                                                                                                                                                                                                                                         |
|                             | Power Push-To-Talk (PTT) momentary switch - On/Off                                                                                                                                                                                                                                                                                                                  |
| Internal Controls           | Channel selector (1 - 4) switch, 10 position rotary switch                                                                                                                                                                                                                                                                                                          |
| External Connections        | "AUDIO IN" - 3.5 mm stereo jack - external audio line level input                                                                                                                                                                                                                                                                                                   |
| External Indicators         | "3.3 V = IN" - charging connector<br>"BATT" LED indicates status<br>Battery power<br>Green – OK<br>Yellow – caution, low battery<br>Red – battery too low turning unit off<br>Channel select error – flashing green indicates invalid ch<br>"CHG" LED indicates status<br>Charging – continuous red<br>Charging complete – LED off<br>Charging fault – LED blinking |
| IR Channel Frequencies      | Ch. 1 – 2.3 MHz; Ch. 2 – 2.8 MHz;                                                                                                                                                                                                                                                                                                                                   |
| IR Wavelength               | Ch. 3 – 3.2 MHz; Ch. 4 – 3.8 MHz:                                                                                                                                                                                                                                                                                                                                   |
| Battery Type                | 1 – AA, NiMH or alkaline                                                                                                                                                                                                                                                                                                                                            |
| Battery Life                | 8 Hours                                                                                                                                                                                                                                                                                                                                                             |
| Battery Charge Time         | Maximum 8 hours                                                                                                                                                                                                                                                                                                                                                     |
| Battery Management          | Internal microprocessor monitors battery condition and prevents over-discharge, over-charging and charging of alkaline batteries                                                                                                                                                                                                                                    |
| Weight                      | 3.7 oz (105 g)                                                                                                                                                                                                                                                                                                                                                      |
| Dimensions                  | 8.15 (H) x 1.61 (W) x 1.45 (D) in. (207 x 41 x 37 mm)                                                                                                                                                                                                                                                                                                               |