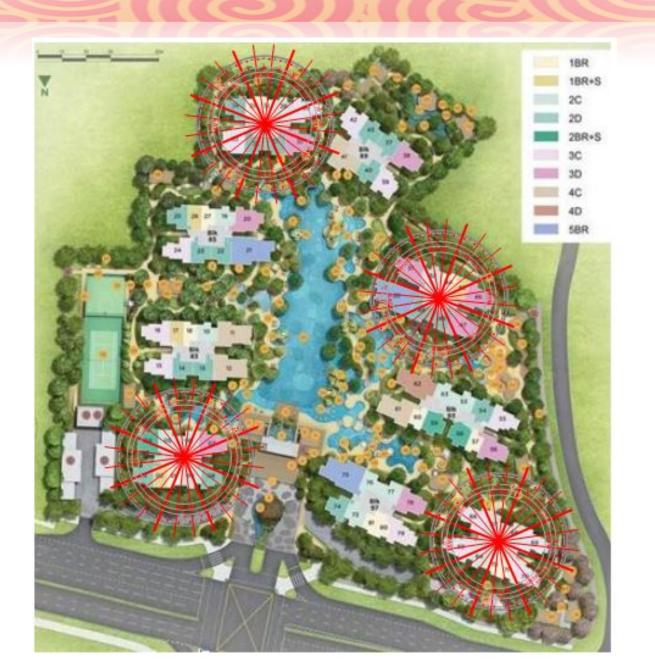

# | Apartment Living - The Checklist |

Favourable External Factors (5 KM range) **Economic Factors** Avoid External Negative Features Good Regular Shape Land and Units Location and Facing