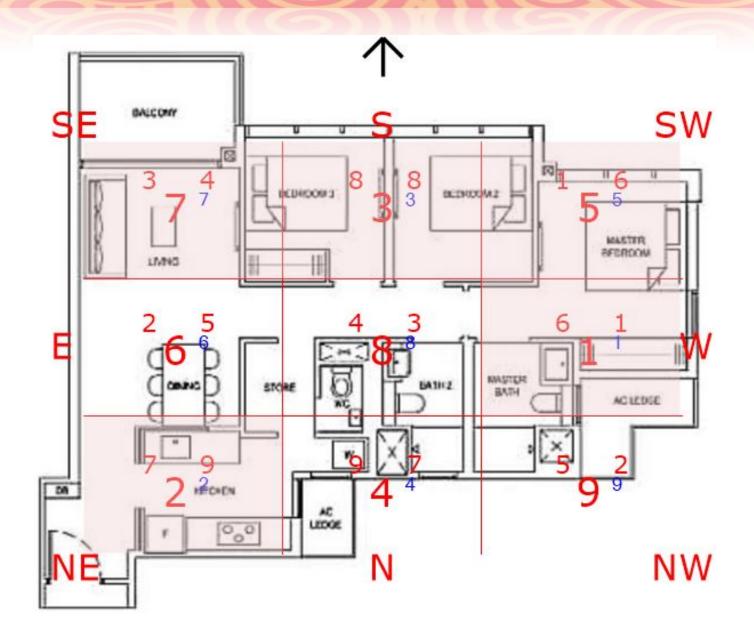

#### | Double Prosperity and Door of Nobility |

#### | Internal Factors - Entrance - Stove - Bedroom - Work Area |

- No mirrors
- No partitions
- Must be bright

- Stove and sink not aligned
- Stove backed against wall
- Stove cannot face door

- Headboard cannot face door
- Headboard against wall
- Do not flush against window

- Work area must not be bedroom
- Sit with wall behind
- Best with window on left