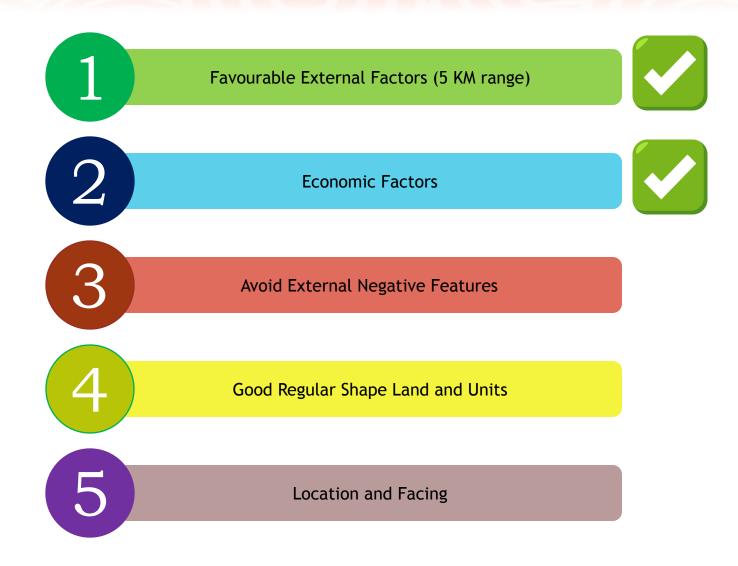

# | Apartment Living - The Checklist |

Favourable External Factors (5 KM range) **Economic Factors** Avoid External Negative Features Good Regular Shape Land and Units Location and Facing