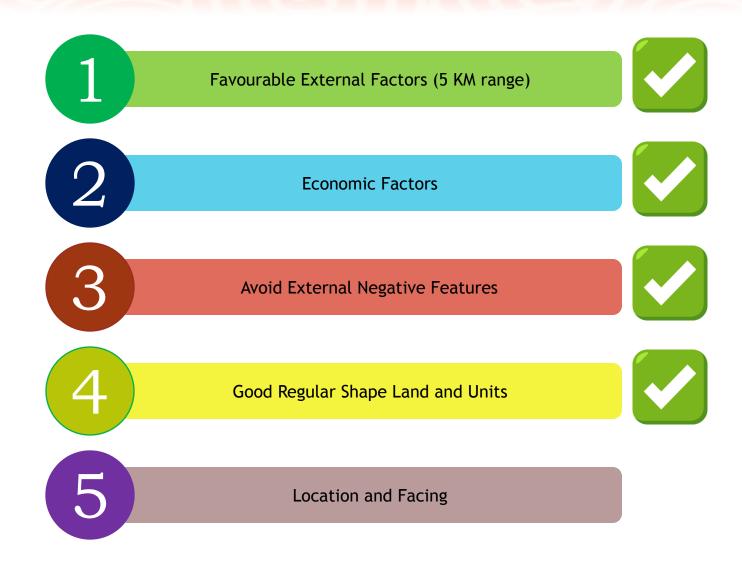

# | Apartment Living - The Checklist |

Favourable External Factors (5 KM range) **Economic Factors** Avoid External Negative Features Good Regular Shape Land and Units Location and Facing