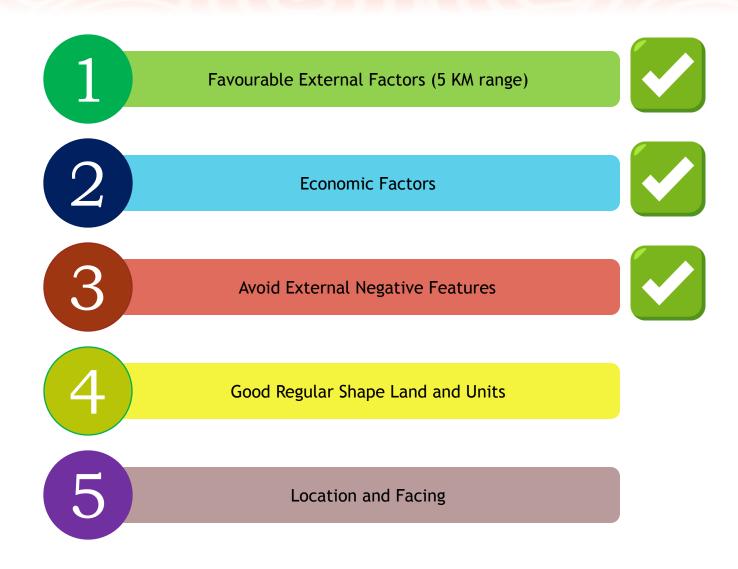

# | Apartment Living - The Checklist |

Favourable External Factors (5 KM range) **Economic Factors** Avoid External Negative Features Good Regular Shape Land and Units Location and Facing