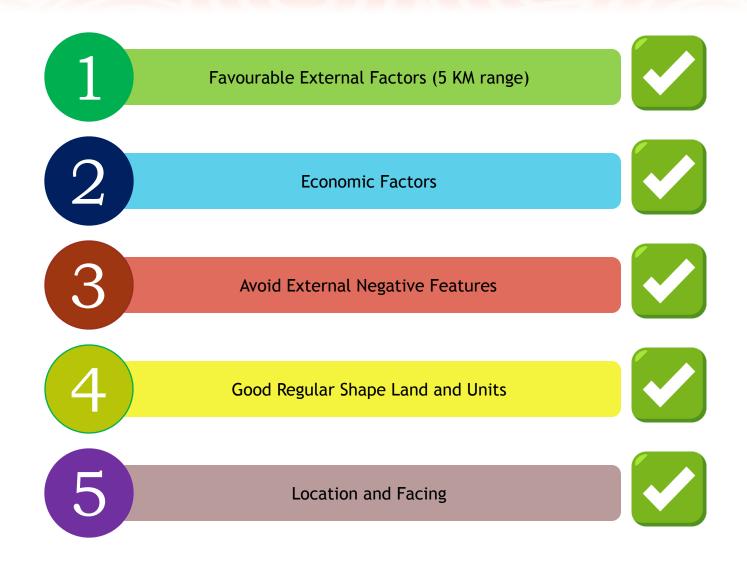

# | Apartment Living - The Checklist |

Favourable External Factors (5 KM range) **Economic Factors** Avoid External Negative Features Good Regular Shape Land and Units Location and Facing