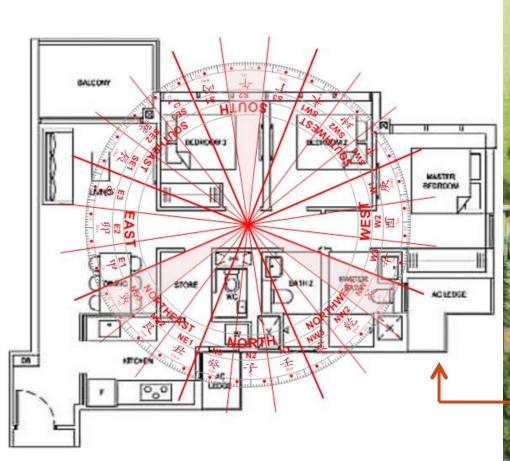

gapore's Feng Shui |



#### | Singapore's Feng Shui protected by Batam and Bintan |



#### | East Water Dragon feeds into two natural water sources



#### | Good External - Enhancements and Control Negative |



# | Apartment Living - The Checklist |

Favourable External Factors (5 KM range) **Economic Factors** Avoid External Negative Features Good Regular Shape Land and Units Location and Facing

#### | Investing in Properties - The Numbers |



# | Apartment Living - The Checklist |



# | Investing in Properties - Watch External Negative Features |









# | Apartment Living - The Checklist |



# | Site Layout - Regular and Water Locked Internally |





# | Location and Direction N-S NE-SW |







# | Apartment Living - The Checklist |



# | Block 81 Stack 07 South Facing |







#### | Double Prosperity and Door of Nobility |



#### | Internal Factors - Entrance - Stove - Bedroom - Work Area |



- No mirrors
- No partitions
- Must be bright



- Stove and sink not aligned
- Stove backed against wall
- Stove cannot face door



- Headboard cannot face door
- Headboard against wall
- Do not flush against window



- Work area must not be bedroom
- Sit with wall behind
- Best with window on left



# | Apartment Living - The Checklist |



#### | Get your BaZi at hofs.sg |

#### X Male 男 9



1-May-2009 07:00:00 四月初七



H Ox 9 Purple Life Star 九紫星命 离

| Day Master 日主    | 丙 Bing (Yang Fire) |
|------------------|--------------------|
| Noble People 贵人  | 亥 Pig 酉 Rooster    |
| Intelligence 文昌  | 申 Monkey           |
| Peach Blossom 桃花 | 卯 Rabbit           |
|