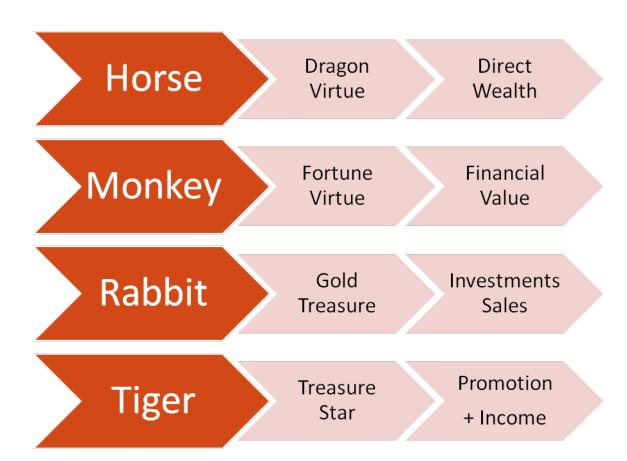

| 5pm - 7pm<br>Bright Hall        | 1                                                                                |  |  |



| 猪             |   |
|---------------|---|
| <b>7</b>      |   |
| 牛             |   |
| 犯             |   |
| +             |   |
| $\mathcal{N}$ | ١ |
| 屮             |   |
|               |   |

| Year of the Pig 2019 Tai-Sui |        |         |          |          |  |
|------------------------------|--------|---------|----------|----------|--|
| PIG                          | MONKEY | SNAKE   | TIGER    | PIG      |  |
| 值                            | 害      | 冲       | 破        | 刑        |  |
| Offends                      | Harms  | Clashes | Destroys | Punishes |  |



#### | 2019 Zodiac with Wealth Potentials |







# | Important Dates |



#### | Special Rates for Attendees valid till 30 Sept 2019 |

| Property<br>Size   Type                                      | Normal Rate | Special Rate |
|--------------------------------------------------------------|-------------|--------------|
| 3 Room Flat   Apartment<br>up to 600 Sq feet                 | \$800       | \$600        |
| 4 Room Flat   Apartment<br>up to 900 Sq feet                 | \$1,200     | \$980        |
| 5 Room Flat   Apartment<br>up to 1,200 Sq feet               | \$1,600     | \$1,200      |
| EA   Mansionette  <br>Apartment up to 1,500 Sq<br>Feet       | \$1,800     | \$1,500      |
| Single Landed up to 2,000<br>Sq feet Built up area           | \$2,800     | \$2,000      |
| Double Storey Landed up<br>to 3,000 Sq Feet Built