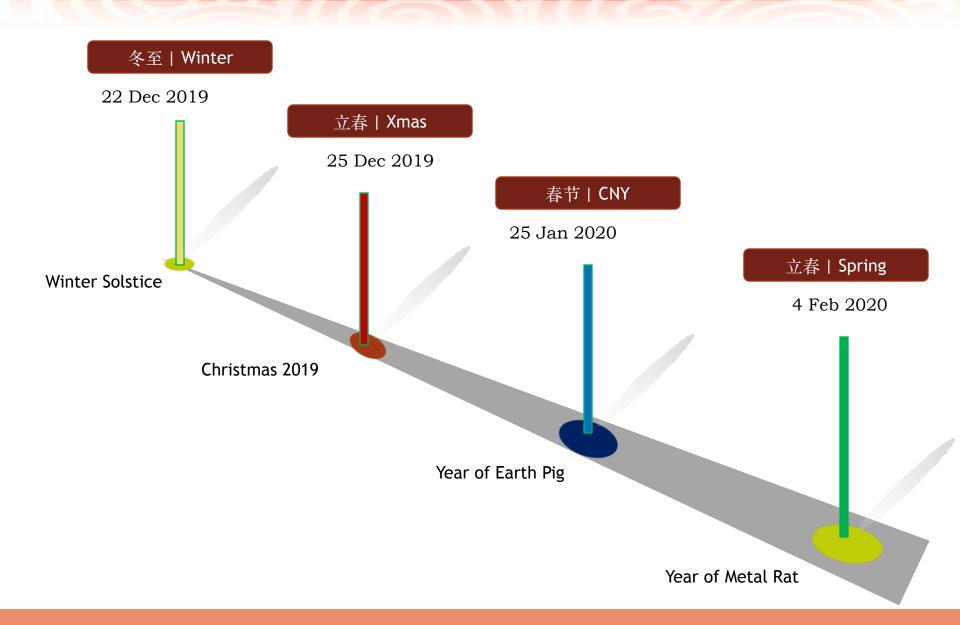

| 5pm - 7pm<br>Bright Hall        | 1                                                                                |  |  |



| 猪             |   |
|---------------|---|
| <b>7</b>      |   |
| 牛             |   |
| 犯             |   |
| +             |   |
| $\mathcal{N}$ | ١ |
| 屮             |   |
|               |   |

| Year of the Pig 2019 Tai-Sui |        |         |          |          |  |
|------------------------------|--------|---------|----------|----------|--|
| PIG                          | MONKEY | SNAKE   | TIGER    | PIG      |  |
| 值                            | 害      | 冲       | 破        | 刑        |  |
| Offends                      | Harms  | Clashes | Destroys | Punishes |  |



#### | 2019 Zodiac with Wealth Potentials |







# | Important Dates |



#### | Special Rates for Attendees valid till 30 Sept 2019 |

| Property<br>Size   Type                                      | Normal Rate | Special Rate |
|--------------------------------------------------------------|-------------|--------------|
| 3 Room Flat   Apartment<br>up to 600 Sq feet                 | \$800       | \$600        |
| 4 Room Flat   Apartment<br>up to 900 Sq feet                 | \$1,200     | \$980        |
| 5 Room Flat   Apartment<br>up to 1,200 Sq feet               | \$1,600     | \$1,200      |
| EA   Mansionette  <br>Apartment up to 1,500 Sq<br>Feet       | \$1,800     | \$1,500      |
| Single Landed up to 2,000<br>Sq feet Built up area           | \$2,800     | \$2,000      |
| Double Storey Landed up<br>to 3,000 Sq Feet Built up<br>area | \$3,800     |