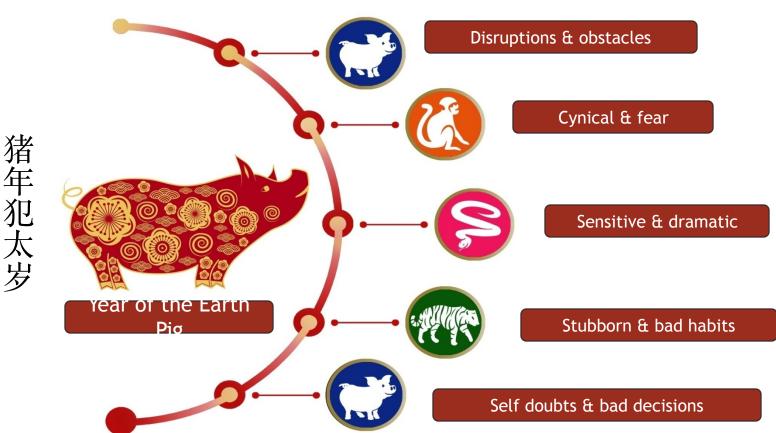

| 猪             |   |
|---------------|---|
| <b>7</b>      |   |
| 牛             |   |
| 犯             |   |
| +             |   |
| $\mathcal{N}$ | ١ |
| 屮             |   |
|               |   |

| Year of the Pig 2019 Tai-Sui |        |         |          |          |  |
|------------------------------|--------|---------|----------|----------|--|
| PIG                          | MONKEY | SNAKE   | TIGER    | PIG      |  |
| 值                            | 害      | 冲       | 破        | 刑        |  |
| Offends                      | Harms  | Clashes | Destroys | Punishes |  |