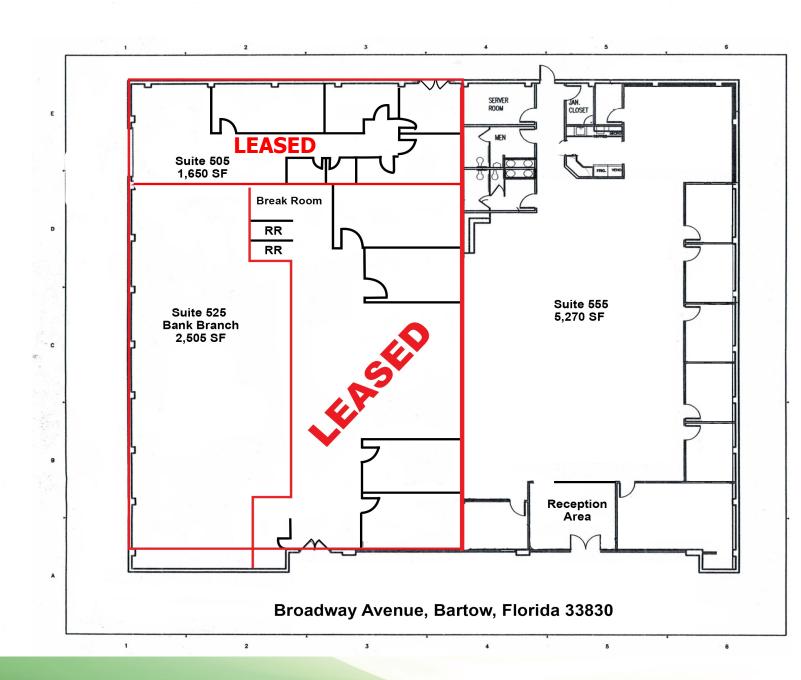

entrance door. New roof (Year 2018). New A/C units (2018).

**AVAILABLE SPACE** 

| ADDRESS SUITE #     | SIZE     | LEASE      | COMMENTS                                                             |
|---------------------|----------|------------|----------------------------------------------------------------------|
|                     |          | RATE       |                                                                      |
| 555 Broadway Avenue | 5,270 SF | \$14.00/SF |                                                                      |
|                     |          |            | breakroom – 2RR – storage – server room – janitorial room.           |
| 545 Broadway Avenue | 2,031 SF | LEASED     | Dillon Logistics, Inc.                                               |
| 525 Broadway Avenue | 2,505 SF | \$18.00/SF | Corner building – former bank branch – upscale amenities throughout. |
| 505 Broadway Avenue | 1,605 SF | LEASED     | Reception/entrance – 4 private offices – breakroom – RR.             |

## Sketch Not to Scale Dimensions are Approximate