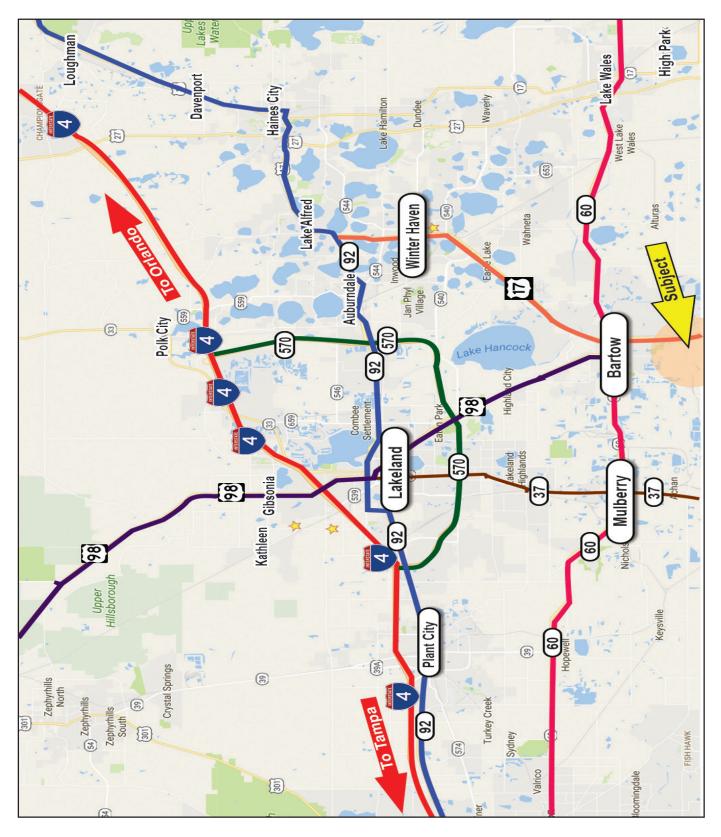

### 555 N. Broadway Avenue, Bartow, Florida 33830

- Multiple size suites available.
- Located on Bartow's main thoroughfare in central commercial district, Polk County's Government core, Polk County Courthouse and across Bartow Chamber of Commerce.
- Prime Visibility and access building with glass facade and glass entrance door.
- Easy access to/from all points of Polk County via SR 60, US 98 & US 17.

### DOWNTOWN BARTOW, FLORIDA PROFESSIONAL OFFICE BUILDING

PROPERTY ADDRESS 555 North Broadway Avenue, Bartow, FL 33830

PROPERTY LOCATION Corner of Broadway and W. Boulevard Street, 2 blocks South of

> SR 60/Broadway Avenue intersection - and one block North of Polk County Government core, Polk County Courthouse, directly across the Bartow Chamber of Commerce in Downtown Bartow, within a

### 555 NORTH BROADWAY AVENUE BARTOW, FL 33830 County Map