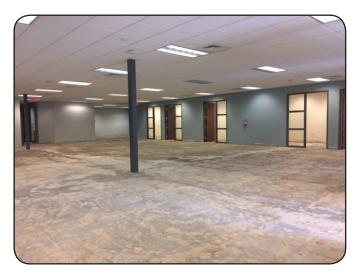

### 555 NORTH BROADWAY AVENUE BARTOW, FL 33830 Suite 555

entrance door. New roof (Year 2018). New A/C units (2018).

**AVAILABLE SPACE** 

| ADDRESS SUITE #     | SIZE     | LEASE      | COMMENTS                                                             |
|---------------------|----------|------------|----------------------------------------------------------------------|
|                     |          | RATE       |                                                                      |
| 555 Broadway Avenue | 5,270 SF | \$14.00/SF |                                                                      |
|                     |          |            | breakroom – 2RR – storage – server room – janitorial room.           |
| 545 Broadway Avenue | 2,031 SF | LEASED     | Dillon Logistics, Inc.                                               |
| 525 Broadway Avenue | 2,505 SF | \$18.00/SF | Corner building – former bank branch – upscale amenities throughout. |
| 505 Broadway Avenue | 1,605 SF | LEASED     | Reception/entrance – 4 private offices – breakroom – RR.             |