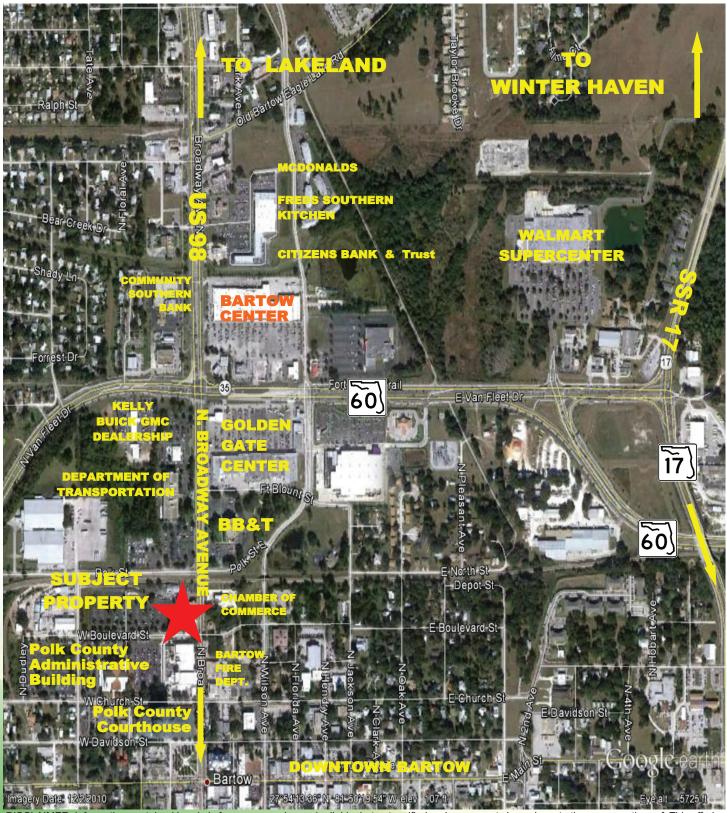

### 555 NORTH BROADWAY AVENUE BARTOW, FL 33830 Aerial Map

### 555 NORTH BROADWAY AVENUE BARTOW, FL 33830 County Map