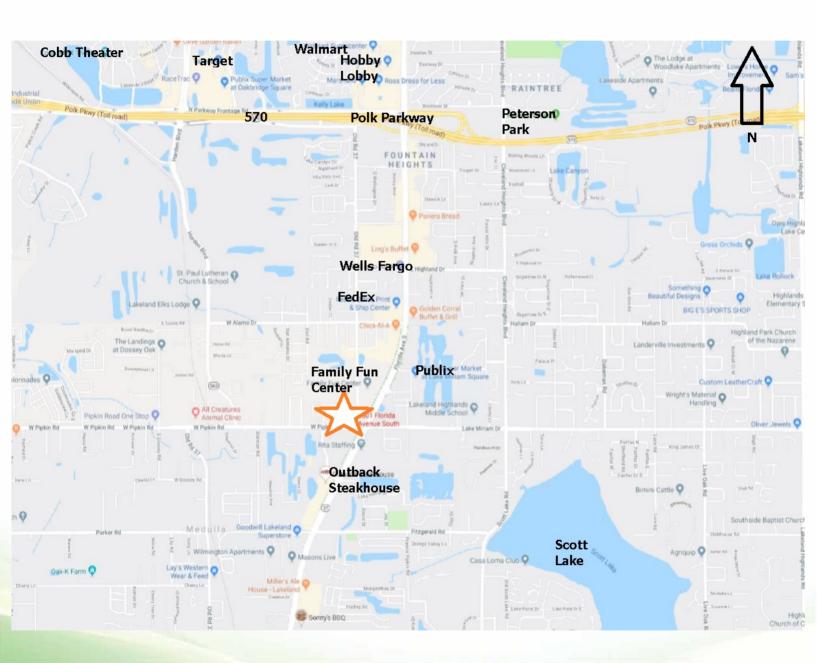

#### 

Identification: NavJay Building

Property Address: 5001 South Florida Avenue, Lakeland, Florida 33813

Property Location: SW corner of South Florida Avenue (Lakeland's main North/South

thoroughfare) and Pipkin Road.

Catty-corner from Lake Miriam Shopping Center (Publix anchored), North of Outback Restaurant and Lakeland South shopping center – surrounded

by heavy commercial and residential high demographics area.

Type Property: Bank of America Building – 2<sup>nd</sup> floor office.