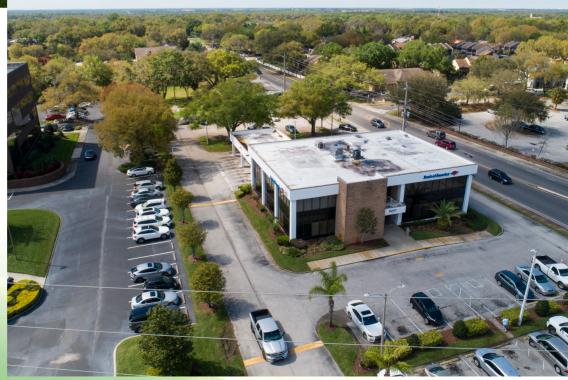

#### 

Identification: NavJay Building

Property Address: 5001 South Florida Avenue, Lakeland, Florida 33813

Property Location: SW corner of South Florida Avenue (Lakeland's main North/South

thoroughfare) and Pipkin Road.

Catty-corner from Lake Miriam Shopping Center (Publix anchored), North of Outback Restaurant and Lakeland South shopping center – surrounded

by heavy commercial and residential high demographics area.

Type Property: Bank of America Building – 2<sup>nd</sup> floor office.