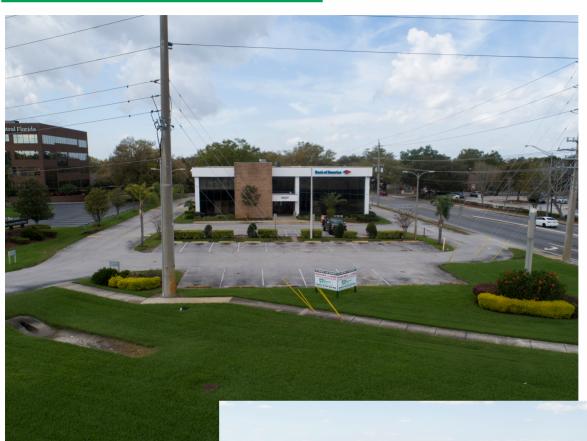

#### 

Identification: NavJay Building

Property Address: 5001 South Florida Avenue, Lakeland, Florida 33813

Property Location: SW corner of South Florida Avenue (Lakeland's main North/South

thoroughfare) and Pipkin Road.

Catty-corner from Lake Miriam Shopping Center (Publix anchored), North of Outback Restaurant and Lakeland South shopping center – surrounded

by heavy commercial and residential high demographics area.

Type Property: Bank of America Building – 2<sup>nd</sup> floor office.