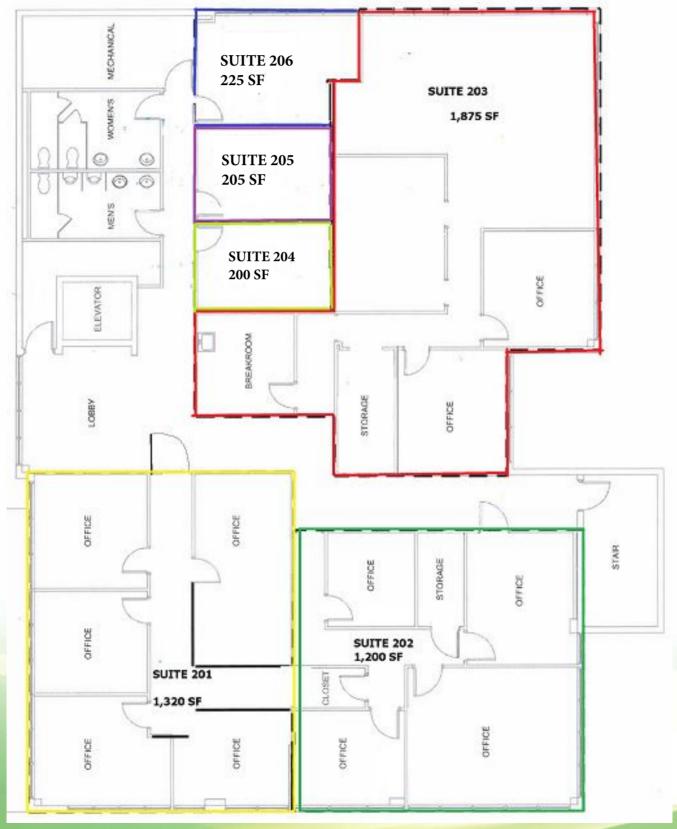

Available Space: Entire 2<sup>nd</sup> floor of 5,020 SF divided into multiple suites:

Suite 201: 1,320 SF Suite 202: 1,200 SF Suite 203: 1,875 SF

3 contiguous offices totaling 625 SF (could be executive offices), Suite 204: 200 SF \*\* Suite 205: 200 SF \*\* Suite 206: 225 SF

Features: 1<sup>st</sup> floor lobby \*\* elevator \*\* 2<sup>nd</sup> floor lobby/waiting room \*\* Breakroom

2 sets of RR \*\* large perimeter windows \*\* server/data room \*\* carpet

flooring \*\* 24 Hr access \*\* 2 sets of stairwells.