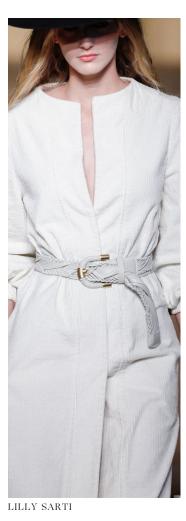

# Letter from the Editor

How Do I Want to Dress this Season?

Will I continue to explore my empowerment and present myself in a pulled together and confident way? Classic neutral colors designed into versatile separates in refined wools, crisp cotton and glazed leather. Right sized hand-held satchels with discreet hardware and chain details. Square shaped buckles are evident in belting and prints include geometrics, stripes and dots.