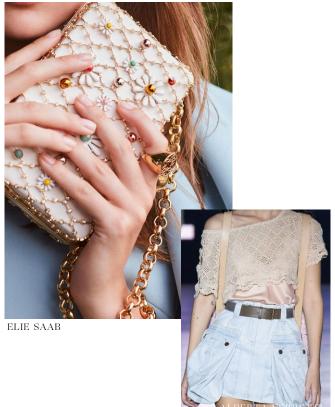

# Letter from the Editor

How Do I Want to Dress this Season?

Will I continue to explore my empowerment and present myself in a pulled together and confident way? Classic neutral colors designed into versatile separates in refined wools, crisp cotton and glazed leather. Right sized hand-held satchels with discreet hardware and chain details. Square shaped buckles are evident in belting and prints include geometrics, stripes and dots.