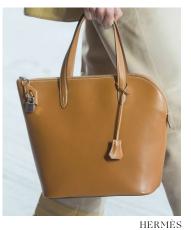

# Letter from the Editor

How Do I Want to Dress this Season?

Will I continue to explore my empowerment and present myself in a pulled together and confident way? Classic neutral colors designed into versatile separates in refined wools, crisp cotton and glazed leather. Right sized hand-held satchels with discreet hardware and chain details. Square shaped buckles are evident in belting and prints include geometrics, stripes and dots.