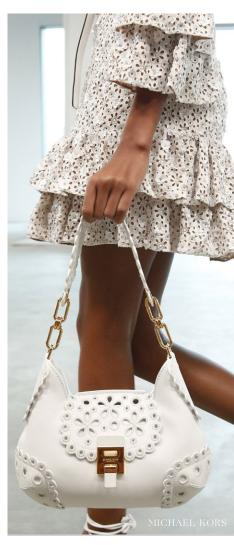

# Letter from the Editor

How Do I Want to Dress this Season?

Will I continue to explore my empowerment and present myself in a pulled together and confident way? Classic neutral colors designed into versatile separates in refined wools, crisp cotton and glazed leather. Right sized hand-held satchels with discreet hardware and chain details. Square shaped buckles are evident in belting and prints include geometrics, stripes and dots.