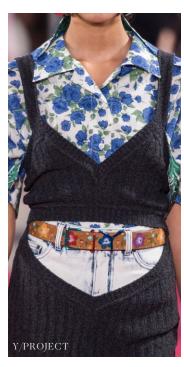

Will I look back to the 70s? Tie dye and butterfly prints join colorful florals and preppy stripes. Classically shaped totes, hobo shapes, small crossbody bags reappear and belts with logo buckles. Preppy fashion details, wide braids and belts with braided trim will all be important.