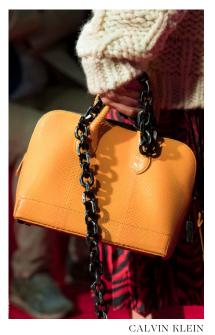

Will I look back to the 70s? Tie dye and butterfly prints join colorful florals and preppy stripes. Classically shaped totes, hobo shapes, small crossbody bags reappear and belts with logo buckles. Preppy fashion details, wide braids and belts with braided trim will all be important.