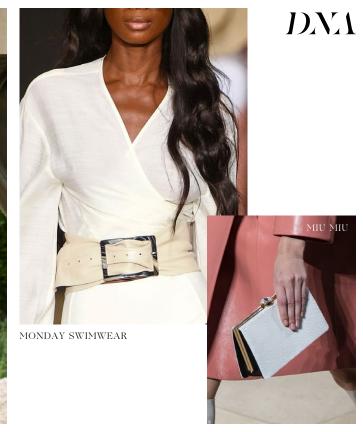

# Letter from the Editor

How Do I Want to Dress this Season?

Will I continue to explore my empowerment and present myself in a pulled together and confident way? Classic neutral colors designed into versatile separates in refined wools, crisp cotton and glazed leather. Right sized hand-held satchels with discreet hardware and chain details. Square shaped buckles are evident in belting and prints include geometrics, stripes and dots.