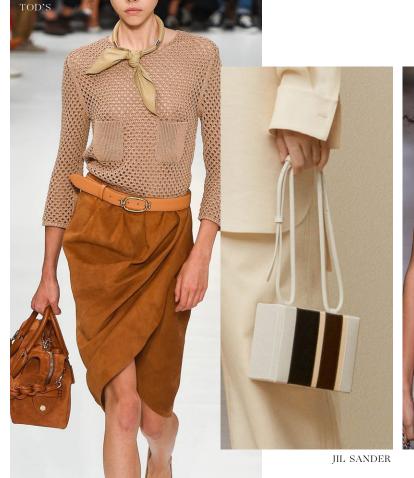

# Letter from the Editor

How Do I Want to Dress this Season?

Will I continue to explore my empowerment and present myself in a pulled together and confident way? Classic neutral colors designed into versatile separates in refined wools, crisp cotton and glazed leather. Right sized hand-held satchels with discreet hardware and chain details. Square shaped buckles are evident in belting and prints include geometrics, stripes and dots.