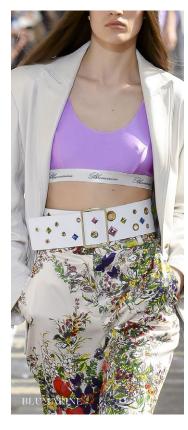

# Letter from the Editor

How Do I Want to Dress this Season?

Will I continue to explore my empowerment and present myself in a pulled together and confident way? Classic neutral colors designed into versatile separates in refined wools, crisp cotton and glazed leather. Right sized hand-held satchels with discreet hardware and chain details. Square shaped buckles are evident in belting and prints include geometrics, stripes and dots.