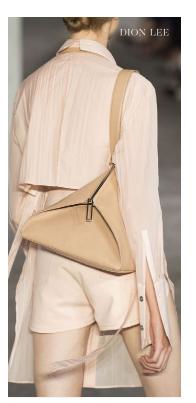

# Letter from the Editor

How Do I Want to Dress this Season?

Will I continue to explore my empowerment and present myself in a pulled together and confident way? Classic neutral colors designed into versatile separates in refined wools, crisp cotton and glazed leather. Right sized hand-held satchels with discreet hardware and chain details. Square shaped buckles are evident in belting and prints include geometrics, stripes and dots.