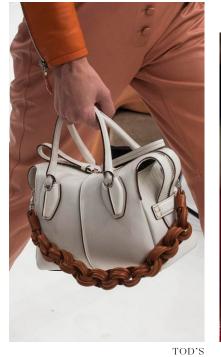

Will I look back to the 70s? Tie dye and butterfly prints join colorful florals and preppy stripes. Classically shaped totes, hobo shapes, small crossbody bags reappear and belts with logo buckles. Preppy fashion details, wide braids and belts with braided trim will all be important.