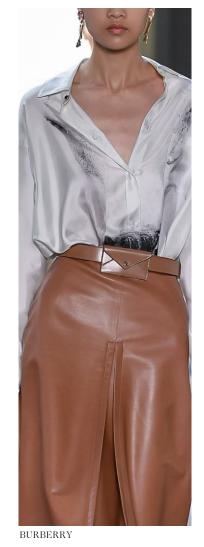

# Letter from the Editor

How Do I Want to Dress this Season?

Will I continue to explore my empowerment and present myself in a pulled together and confident way? Classic neutral colors designed into versatile separates in refined wools, crisp cotton and glazed leather. Right sized hand-held satchels with discreet hardware and chain details. Square shaped buckles are evident in belting and prints include geometrics, stripes and dots.