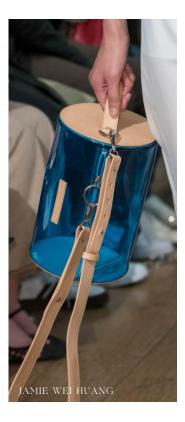

Will I reset and refresh this season? Lighten up with eyelets, tonal embroidery, pretty pastels and the whitest of whites? Include details such as subdued ruffles, refined embroidery and hand-woven details? Belting that works with these looks include jellies, rope and straw details as well as perforations, floral embosses and scalloping.