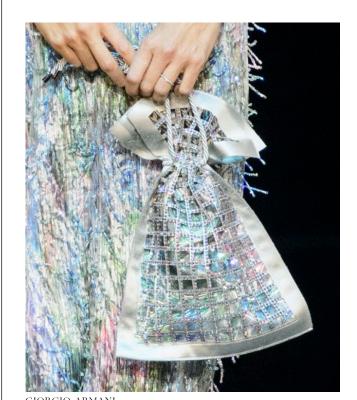

tropical colors including watermelon and lemon. Lilac appears as a new pastel choice and aforementioned black is with white or with pastels.

'Evening Prairie' looks pair romantic floral prints with ruffles. 'Over the Top' addresses wild animal prints and fantasy embellishment, and 'High Society' showcases classic details like bows, pleating and discreet jewelry trims.

So many choices for the night on the town!



MAX MARA



MICHAEL KOR



GIORGIO ARMANI

John Maloney

John Maloney, Creative Director





# EMPOWERMENT EMPOWERMENT

























# **EMPOWERMENT**

















# **EMPOWERMENT**



















# EMPOWERMENT HANDBAGS











ein BURI





# RETRO REVIVAL RETRO REVIVAL















VERSAC











# RETRO REVIVAL



















# RETRO REVIVAL





EMPORIO ARMANI











### DNA



BALENCIAGA

KATE SPADE

# RETRO REVIVAL HANDBAGS











EMILIO PUCCI

CHRISTIAN SIRIANO





## WANDERLUST WANDERLUST





































### DNA





# WANDERLUST EVENING

























# **WANDERLUST**









JACQUEMUS