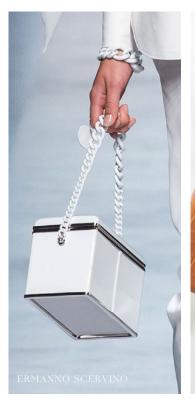

# Letter from the Editor

How Do I Want to Dress this Season?

Will I continue to explore my empowerment and present myself in a pulled together and confident way? Classic neutral colors designed into versatile separates in refined wools, crisp cotton and glazed leather. Right sized hand-held satchels with discreet hardware and chain details. Square shaped buckles are evident in belting and prints include geometrics, stripes and dots.

Will I embrace my casual persona? Cozy to wear items, military-inspired jackets, roomy trousers with cargo detailing and throw on trench coats. Warm neutral tones combined with sunny brights work with refined geometrics and classical stripes. Handbags highlight pocket details, zipper and snap details. Small organizational pieces are paired with updated totes and shoulder bags. Belting takes on a whole new look with functional details such as pouches and hanging pockets along with performance webs in nylon with novelty buckle closures.