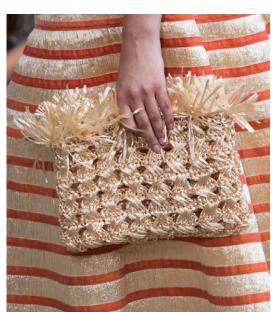

Will I reset and refresh this season? Lighten up with eyelets, tonal embroidery, pretty pastels and the whitest of whites? Include details such as subdued ruffles, refined embroidery and hand-woven details? Belting that works with these looks include jellies, rope and straw details as well as perforations, floral embosses and scalloping.