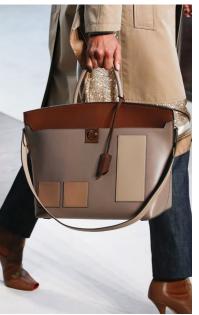

# Letter from the Editor

How Do I Want to Dress this Season?

Will I continue to explore my empowerment and present myself in a pulled together and confident way? Classic neutral colors designed into versatile separates in refined wools, crisp cotton and glazed leather. Right sized hand-held satchels with discreet hardware and chain details. Square shaped buckles are evident in belting and prints include geometrics, stripes and dots.

Will I embrace my casual persona? Cozy to wear items, military-inspired jackets, roomy trousers with cargo detailing and throw on trench coats. Warm neutral tones combined with sunny brights work with refined geometrics and classical stripes. Handbags highlight pocket details, zipper and snap details. Small organizational pieces are paired with updated totes and shoulder bags. Belting takes on a whole new look with functional details such as pouches and hanging pockets along with performance webs in nylon with novelty buckle closures.