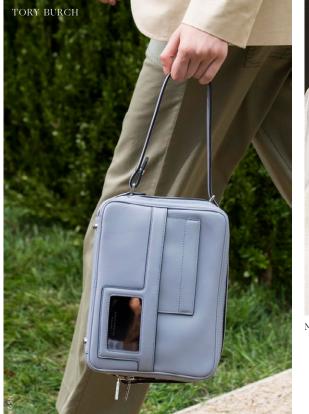

Will I embrace my casual persona? Cozy to wear items, military-inspired jackets, roomy trousers with cargo detailing and throw on trench coats. Warm neutral tones combined with sunny brights work with refined geometrics and classical stripes. Handbags highlight pocket details, zipper and snap details. Small organizational pieces are paired with updated totes and shoulder bags. Belting takes on a whole new look with functional details such as pouches and hanging pockets along with performance webs in nylon with novelty buckle closures.