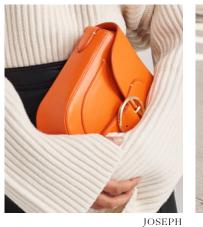

# Letter from the Editor

How Do I Want to Dress this Season?

Will I continue to explore my empowerment and present myself in a pulled together and confident way? Classic neutral colors designed into versatile separates in refined wools, crisp cotton and glazed leather. Right sized hand-held satchels with discreet hardware and chain details. Square shaped buckles are evident in belting and prints include geometrics, stripes and dots.