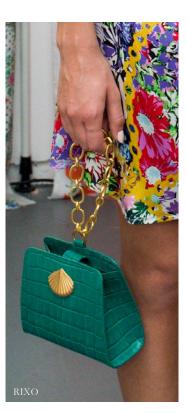

# Letter from the Editor

How Do I Want to Dress this Season?

Will I continue to explore my empowerment and present myself in a pulled together and confident way? Classic neutral colors designed into versatile separates in refined wools, crisp cotton and glazed leather. Right sized hand-held satchels with discreet hardware and chain details. Square shaped buckles are evident in belting and prints include geometrics, stripes and dots.