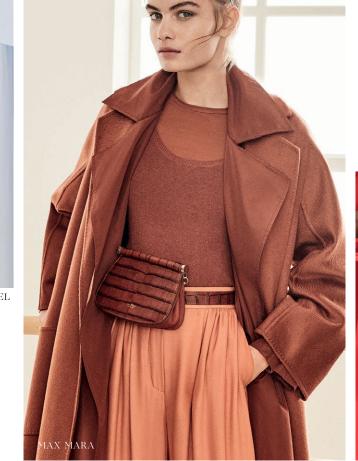

# Letter from the Editor

How Do I Want to Dress this Season?

Will I continue to explore my empowerment and present myself in a pulled together and confident way? Classic neutral colors designed into versatile separates in refined wools, crisp cotton and glazed leather. Right sized hand-held satchels with discreet hardware and chain details. Square shaped buckles are evident in belting and prints include geometrics, stripes and dots.