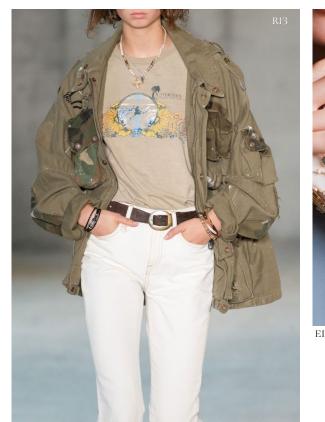

Will I embrace my casual persona? Cozy to wear items, military-inspired jackets, roomy trousers with cargo detailing and throw on trench coats. Warm neutral tones combined with sunny brights work with refined geometrics and classical stripes. Handbags highlight pocket details, zipper and snap details. Small organizational pieces are paired with updated totes and shoulder bags. Belting takes on a whole new look with functional details such as pouches and hanging pockets along with performance webs in nylon with novelty buckle closures.