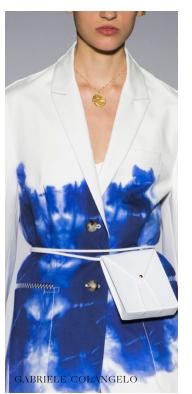

Will I embrace my casual persona? Cozy to wear items, military-inspired jackets, roomy trousers with cargo detailing and throw on trench coats. Warm neutral tones combined with sunny brights work with refined geometrics and classical stripes. Handbags highlight pocket details, zipper and snap details. Small organizational pieces are paired with updated totes and shoulder bags. Belting takes on a whole new look with functional details such as pouches and hanging pockets along with performance webs in nylon with novelty buckle closures.