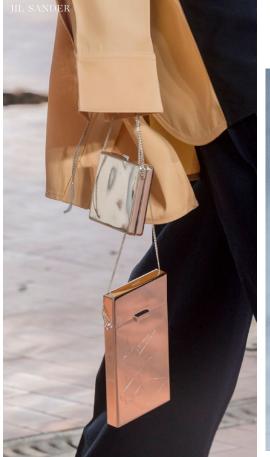

However I choose to dress will be my choice!

Evening Spring and Summer 2020

As award show ceremonies have shown us, evening wear looks have never been so diversified or exuberant. Color-as in most all fashion categories in driving business and evening wear is not different. Although classic and elegant black continues to be the bestselling color in evening bags, look for newness in emerging jewel colors of amethyst and marigold and tropical colors including watermelon and lemon. Lilac appears as a new pastel choice and aforementioned black is with white or with pastels.

'Evening Prairie' looks pair romantic floral prints with ruffles. 'Over the Top' addresses wild animal prints and fantasy embellishment, and 'High Society' showcases classic details like bows, pleating and discreet jewelry trims.

So many choices for the night on the town!

MAX MARA

MICHAEL KOR

GIORGIO ARMANI

John Maloney

John Maloney, Creative Director