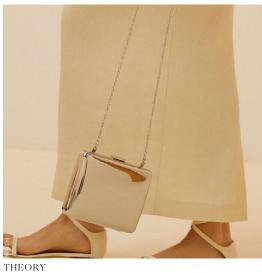

# Letter from the Editor

How Do I Want to Dress this Season?

Will I continue to explore my empowerment and present myself in a pulled together and confident way? Classic neutral colors designed into versatile separates in refined wools, crisp cotton and glazed leather. Right sized hand-held satchels with discreet hardware and chain details. Square shaped buckles are evident in belting and prints include geometrics, stripes and dots.