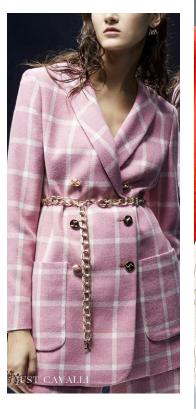

Will I look back to the 70s? Tie dye and butterfly prints join colorful florals and preppy stripes. Classically shaped totes, hobo shapes, small crossbody bags reappear and belts with logo buckles. Preppy fashion details, wide braids and belts with braided trim will all be important.