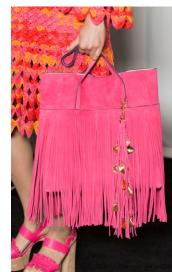

Will I look back to the 70s? Tie dye and butterfly prints join colorful florals and preppy stripes. Classically shaped totes, hobo shapes, small crossbody bags reappear and belts with logo buckles. Preppy fashion details, wide braids and belts with braided trim will all be important.