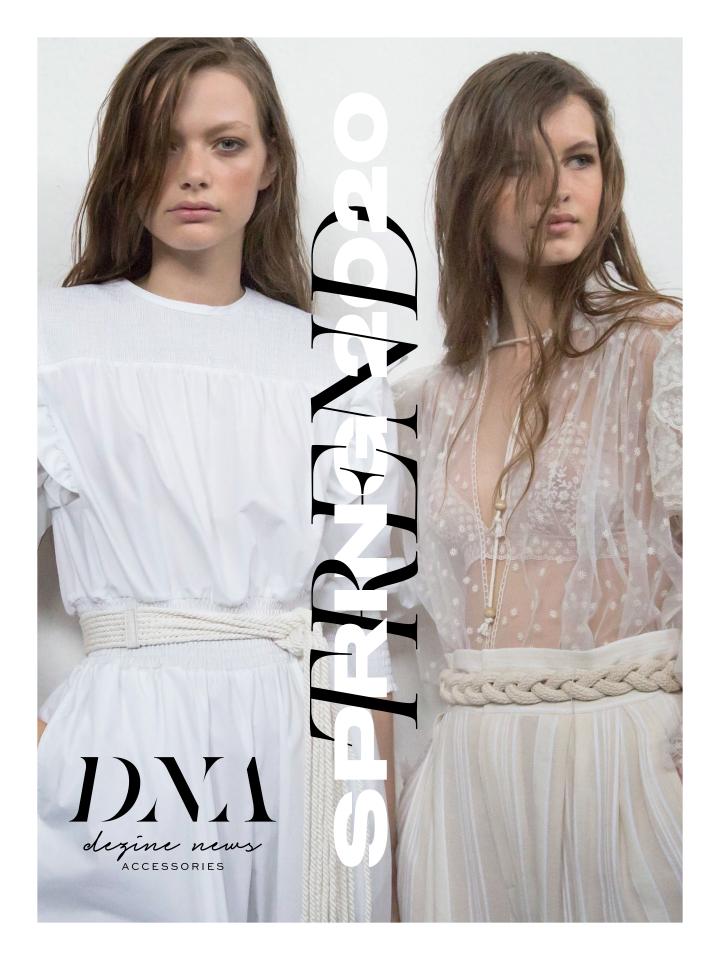

Will I reset and refresh this season? Lighten up with eyelets, tonal embroidery, pretty pastels and the whitest of whites? Include details such as subdued ruffles, refined embroidery and hand-woven details? Belting that works with these looks include jellies, rope and straw details as well as perforations, floral embosses and scalloping.

Will I look back to the 70s? Tie dye and butterfly prints join colorful florals and preppy stripes. Classically shaped totes, hobo shapes, small crossbody bags reappear and belts with logo buckles. Preppy fashion details, wide braids and belts with braided trim will all be important.