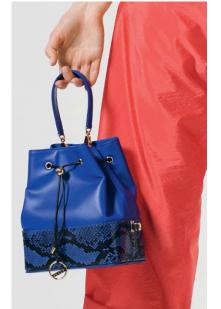

ntioned black is with white or with pastels.

'Evening Prairie' looks pair romantic floral prints with ruffles. 'Over the Top' addresses wild animal prints and fantasy embellishment, and 'High Society' showcases classic details like bows, pleating and discreet jewelry trims.

So many choices for the night on the town!



MAX MARA



MICHAEL KOR



GIORGIO ARMANI

John Maloney

John Maloney, Creative Director





# EMPOWERMENT EMPOWERMENT

























# **EMPOWERMENT**

















# **EMPOWERMENT**



















# EMPOWERMENT HANDBAGS











ein BURI





# RETRO REVIVAL RETRO REVIVAL















VERSAC











# RETRO REVIVAL



















# RETRO REVIVAL





EMPORIO ARMANI











### DNA



BALENCIAGA

KATE SPADE

# RETRO REVIVAL HANDBAGS











EMILIO PUCCI

CHRISTIAN SIRIANO





## WANDERLUST WANDERLUST





































### DNA





# WANDERLUST EVENING

























# **WANDERLUST**









JACQUEMUS