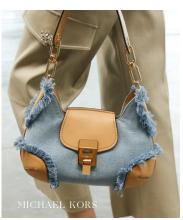

Will I embrace my casual persona? Cozy to wear items, military-inspired jackets, roomy trousers with cargo detailing and throw on trench coats. Warm neutral tones combined with sunny brights work with refined geometrics and classical stripes. Handbags highlight pocket details, zipper and snap details. Small organizational pieces are paired with updated totes and shoulder bags. Belting takes on a whole new look with functional details such as pouches and hanging pockets along with performance webs in nylon with novelty buckle closures.

So many choices for the night on the town!

MAX MARA

MICHAEL KOR

GIORGIO ARMANI

John Maloney

John Maloney, Creative Director