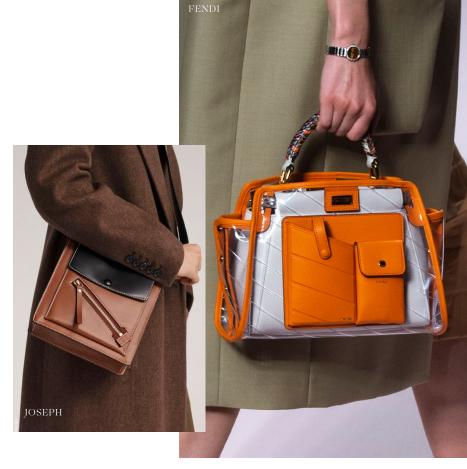

Will I embrace my casual persona? Cozy to wear items, military-inspired jackets, roomy trousers with cargo detailing and throw on trench coats. Warm neutral tones combined with sunny brights work with refined geometrics and classical stripes. Handbags highlight pocket details, zipper and snap details. Small organizational pieces are paired with updated totes and shoulder bags. Belting takes on a whole new look with functional details such as pouches and hanging pockets along with performance webs in nylon with novelty buckle closures.