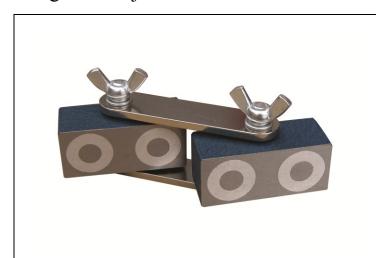

## Magnetic Adjustable Links

Magnetic Adjustable Links

Used for clamping light steel sheet together at the required angle

Can be used as individuals or in multiples as the basis of iigs

Ideal for welding and general assembly positioning Adjust to any angle