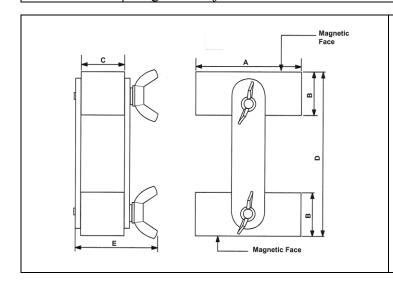

| Code       | A    | В    | С    | D    | Е    |
|------------|------|------|------|------|------|
| 52-585-050 | 60mm | 25mm | 26mm | 94mm | 55mm |