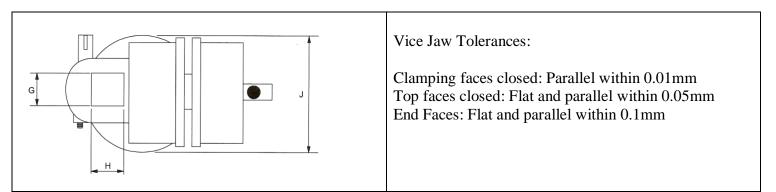

| Code       | А    | В    | С    | D     | Е     | F     | G    | Н    | J    | K    | L    | Weight |
|------------|------|------|------|-------|-------|-------|------|------|------|------|------|--------|
| 52-195-625 | 40mm | 32mm | 63mm | 90mm  | 180mm | 155mm | 28mm | 25mm | 70mm | 70mm | 23mm | 2.48K  |
| 52-192-875 | 60mm | 30mm | 65mm | 100mm | 165mm | 160mm | 30mm | 40mm | 70mm | 40mm | 20mm | 2.1K   |