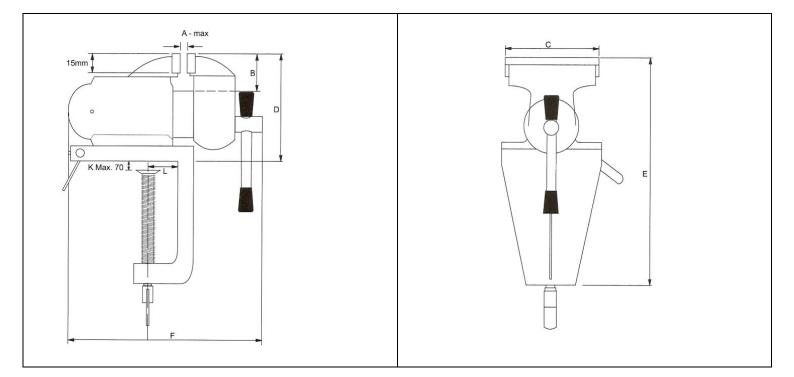

| Code       | А    | В    | С    | D     | Е     | F     | G    | Н    | J    | K    | L    | Weight |
|------------|------|------|------|-------|-------|-------|------|------|------|------|------|--------|
| 52-195-625 | 40mm | 32mm | 63mm | 90mm  | 180mm | 155mm | 28mm | 25mm | 70mm | 70mm | 23mm | 2.48K  |
| 52-192-875 | 60mm | 30mm | 65mm | 100mm | 165mm | 160mm | 30mm | 40mm | 70mm | 40mm | 20mm | 2.1K   |