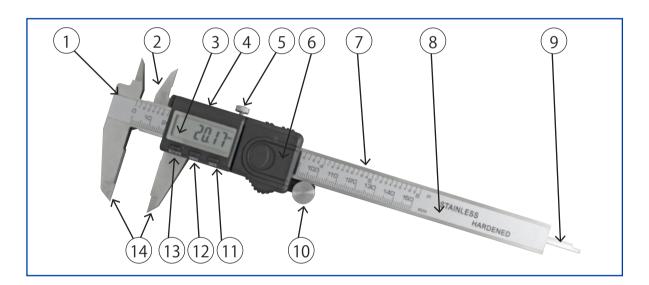

### Nomenclature:

- 1. Step measuring face
- 2. Inside measuring faces
- 3. LCD screen
- 4. Flip-up display
- 5. Locking screw
- 6. Battery cover
- 7. Main ruler

- 8. Protective sticker
- 9. Depth rod
- 10. Thumb roll
- 11. ON button
- 12. MM/IN button
- 13. ROTATE button
- 14. Outside measuring faces