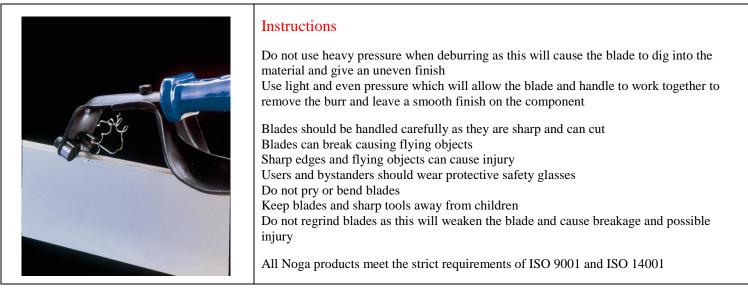

# Data Sheet: LDS 1429

## Double Burr

N80 M42 Blade

|  | Page | 2 | of | 2 |
|--|------|---|----|---|
|--|------|---|----|---|

| Single Blade for Corner Deburring<br>2 Blades for Double Edge Deburring | 0 | Replacement Blade for the Double Burr Tool (DB 1000)<br>Unique round cutting blades can be rotated and reversed to<br>provide long blade life<br>Suitable for use on stainless steel<br>Can be set to deburr sheet widths from 0-12mm<br>Blade material: HSS M42<br>Blade hardness: 65-67 HRC<br>Fits direct to Double Burr |
|-------------------------------------------------------------------------|---|-----------------------------------------------------------------------------------------------------------------------------------------------------------------------------------------------------------------------------------------------------------------------------------------------------------------------------|
|-------------------------------------------------------------------------|---|-----------------------------------------------------------------------------------------------------------------------------------------------------------------------------------------------------------------------------------------------------------------------------------------------------------------------------|