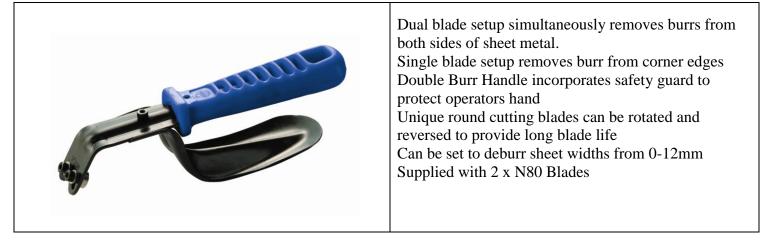

# Data Sheet: LDS 1429

### Double Burr

### Page 1 of 2

#### Packed Weight and Dimensions

| Code    | Description | Weight g | W mm | H mm | L mm |
|---------|-------------|----------|------|------|------|
| DB 1000 | Double Burr | 199      | 62   | 53   | 200  |

#### N80 Blades

| Single Blade for Corner Deburring<br>2 Blades for Double Edge Deburring | 0 | Replacement Blade for the Double Burr Tool (DB 1000)<br>Unique round cutting blades can be rotated and reversed to<br>provide long blade life<br>Can be set to deburr sheet widths from 0-12mm<br>Blade material: HSS M2<br>Blade hardness: 62-64 HRC<br>Fits direct to Double Burr |
|-------------------------------------------------------------------------|---|-------------------------------------------------------------------------------------------------------------------------------------------------------------------------------------------------------------------------------------------------------------------------------------|
|-------------------------------------------------------------------------|---|-------------------------------------------------------------------------------------------------------------------------------------------------------------------------------------------------------------------------------------------------------------------------------------|