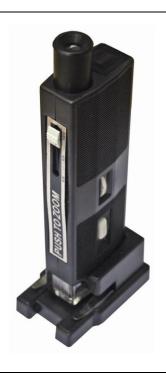

## Product: Illuminated Zoom Microscope 60X to 100X Mag

Microscope used without the stand sits directly on the component surface

Microscope used with the stand has a maximum working height of 2.6mm between the microscope and the stand surface

Magnification: 60 to 100X

Zoom Slider Control

Focus Wheel

Illumination Switch Single LED illumination

Power: 2 x AA Batteries (not supplied)

## Main Body

Width: 25mm Depth: 50mm

Height: 148mm with zoom at 60X Height: 168mm with zoom at 100X

Material: Plastic

## Stand

Width: 48mm Depth: 70mm Height: 35mm Material: Plastic

Complete with steel clips to hold specimen

Maximum Height on Stand: 185mm