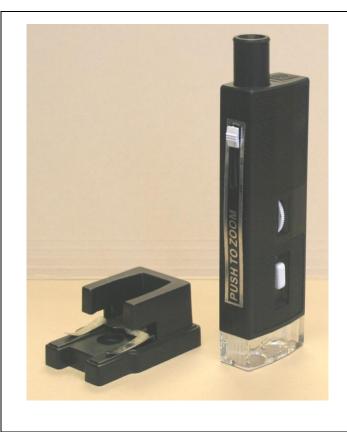

## Product: Illuminated Zoom Microscope 60X to 100X Mag

Microscope used without the stand sits directly on the component surface

Microscope used with the stand has a maximum working height of 2.6mm between the microscope and the stand surface

Magnification: 60 to 100X

Zoom Slider Control

Focus Wheel

Illumination Switch Single LED illumination

Power: 2 x AA Batteries (not supplied)

## Main Body

Width: 25mm Depth: 50mm

Height: 148mm with zoom at 60X Height: 168mm with zoom at 100X

Material: Plastic

## Stand

Width: 48mm Depth: 70mm Height: 35mm Material: Plastic

Complete with steel clips to hold specimen

Maximum Height on Stand: 185mm