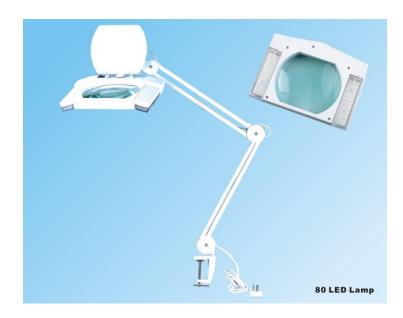

## LED Bench Magnifier

|     | LED Illuminated Bench Magnifier      |  |  |
|-----|--------------------------------------|--|--|
|     | Lens:                                |  |  |
|     | Material: Glass                      |  |  |
|     | Magnification: 3 Diopter / 1.75 Mag. |  |  |
|     | Size 190mm x 155mm                   |  |  |
|     | LED Specification:                   |  |  |
| T   | Number of LEDs: 80                   |  |  |
|     | Luminance: 1000Lux                   |  |  |
|     | LED Life: 20000h                     |  |  |
|     | Lund Walter a 100 240-               |  |  |
|     | Input Voltage 100-240v               |  |  |
| A M | Power 6.5W                           |  |  |
|     | Bench Clamp Capacity: 5mm-60mm       |  |  |
| T   | Lower Arm Length: 40cm               |  |  |
|     | Upper Arm Length: 40cm               |  |  |
|     |                                      |  |  |

Packed Weight and Dimensions

| Code       | Description                              | Weight g | W mm | H mm | L mm |
|------------|------------------------------------------|----------|------|------|------|
| 59-875-800 | LED Bench Magnifier 3 Diopter / 1.75 Mag | 4100     | 240  | 145  | 570  |