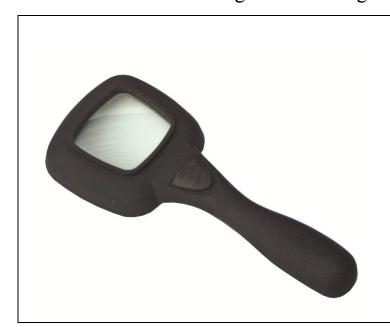

## Data Sheet: LDS 1333

Product: Illuminated Magnifier 4X Mag.

Magnification: 4X

Glass Lens: 48mm x 48mm

Illumination: 5 x White LED and 1 x UV LED 3 Position Switch: OFF, White only, UV only

Overall Length: 205mm Maximum Width: 85mm

Construction: Rigid plastic with a soft feel

rubberised coating

Date: 11-10-2012

Power: 2 x AAA Batteries (not supplied)

Packed Weight and Dimensions

| Code       | Description                   | Weight g | W mm | H mm | L mm |
|------------|-------------------------------|----------|------|------|------|
| 59-620-002 | Illuminated Magnifier 4X Mag. | 155      | 90   | 25   | 210  |