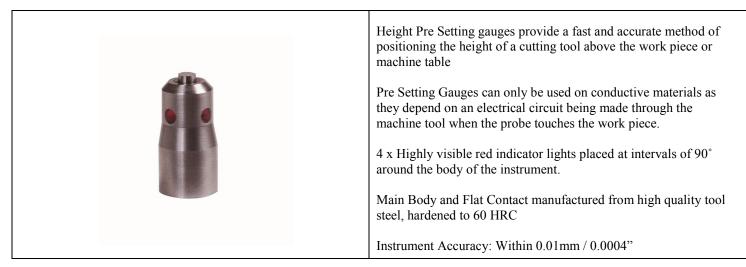

## Data Sheet: LDS 1038

## Product: Height Pre Setting Gauges



## Packed Weight and Dimensions

| Code      | Description                     | Weight g | W mm | H mm | L mm |
|-----------|---------------------------------|----------|------|------|------|
| PS-Metric | Height Pre Setting Gauge Metric | 142      | 35   | 34   | 75   |
| PS-Imp    | Height Pre Setting Gauge Inch   | 142      | 35   | 34   | 75   |
| Battery   | Battery A76 / LR44              | 2        | 25   | 5    | 25   |

| [⁺-D-+] | Dimensions                           |  |  |  |  |
|---------|--------------------------------------|--|--|--|--|
|         | Code D D1 H Tol. H                   |  |  |  |  |
|         | PS-Metric 7.9mm 25.4mm 50mm ±0.006mm |  |  |  |  |
|         | PS-Imp 0.310" 1" 2" ±0.0002"         |  |  |  |  |
| H       | Parts: