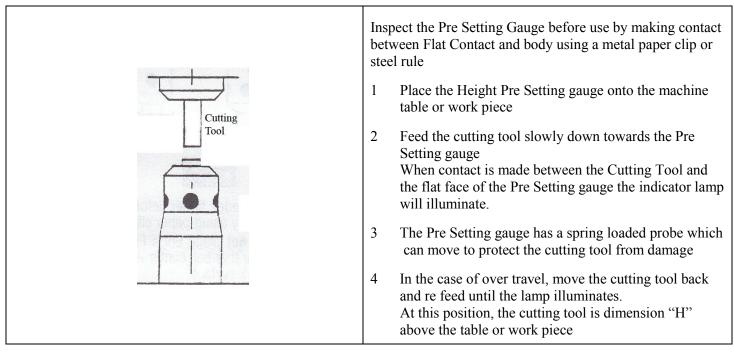

| [⁺-D-+] | Dimensions                           |  |  |  |  |
|---------|--------------------------------------|--|--|--|--|
|         | Code D D1 H Tol. H                   |  |  |  |  |
|         | PS-Metric 7.9mm 25.4mm 50mm ±0.006mm |  |  |  |  |
|         | PS-Imp 0.310" 1" 2" ±0.0002"         |  |  |  |  |
| H       | Parts:                               |  |  |  |  |
|         | 1 Lamp #338                          |  |  |  |  |
|         | 2 4 x Battery A76 / LR44             |  |  |  |  |
| *D1*    |                                      |  |  |  |  |