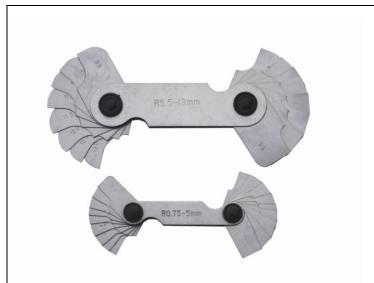

## Radius Gauges

Penknife style Radius Gauge sets have accurately machined blades which are suitable for checking both internal and external radii. Each blade is marked with its size

Date: 18-04-2013

| Manufacturers<br>Code | Description          | Set Pieces | Range       | Increments | No. of Blades |
|-----------------------|----------------------|------------|-------------|------------|---------------|
| 52-472-900            | Metric 2 Piece Set   | Piece 1    | 0.75-5mm    | 0.25mm     | 18 Int/Ext    |
|                       |                      | Piece 2    | 5.5-13mm    | 0.5mm      | 16 Int/Ext    |
| 52-472-910            | Imperial 2 Piece Set | Piece 1    | 1/32-17/64" | 1/64"      | 16 Int/Ext    |
|                       |                      | Piece 2    | 9/32-33/64" | 1/64"      | 16 Int/Ext    |