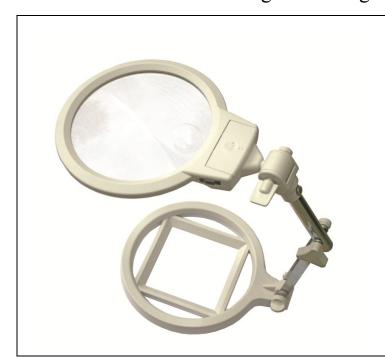

## Product: Illuminated Folding Table Magnifier 2X and 10X Mag

Large Lens: Diameter 125mm, Magnification 2X Small Lens: Diameter 25mm, Magnification 10X

Illumination: 2 x White LED bulbs Switch: Sliding On/Off switch Construction: Plastic and Metal Body

Adjustment: Articulated arm with 3 clamps
Table Stand: 150mm circular base has removable

square insert graduated 0-75mm and

0-3"

Power: 3 x AAA Batteries (not included)

Packed Weight and Dimensions

| Code       | Description                                        | Weight g | W mm | H mm | L mm |
|------------|----------------------------------------------------|----------|------|------|------|
| 59-680-100 | Illuminated Folding Table Magnifier 2X and 10X Mag | 435      | 160  | 60   | 315  |