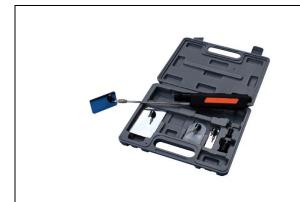

# Telescopic Pick-up Set with Light and Mirrors: 59-690-125

#### Set Contents:

1 x Handle complete with Torch, Extending Aluminium Shaft and Magnetic side panel

Handle length: with shaft in closed position 190mm, shaft extended 870mm

- 3 x Viewing Mirrors manufactured from lightweight, tough silvered plastic: 18 x 60mm, 45 x 68mm and 60 x 90mm
- 1 x Plastic Magnifier
- 2 x Magnetic Pickup Heads: 12mm & 20mm diameter

### Packed Weight and Dimensions

| Code       | Weight g | W mm | H mm | L mm |
|------------|----------|------|------|------|
| 59-690-125 | 660      | 210  | 50   | 280  |