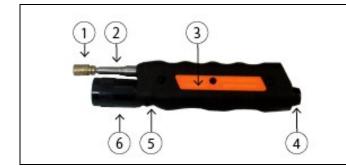

#### Handle

- 1 Accessory Adaptor
- 2 Telescopic Shaft, 190 870mm
- 3 Magnetic Side Strips (1 per side)
- 4 Battery Cover
- 5 On / Off Torch Button
- 6 Torch