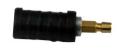

# Pick-up Heads

2 x Magnetic Pickup Heads 12mm & 20mm diameter

Copyright: Linear Tools 2011