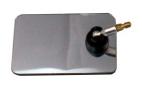

### Mirrors

3 x Viewing Mirrors

Manufactured from lightweight, tough silvered plastic: 18 x 60mm, 45 x 68mm and 60 x 90mm