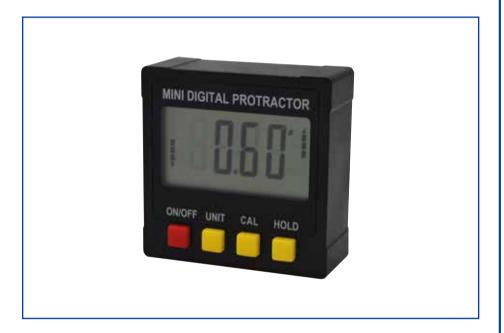

## Datasheet **Mini Digital Protractor**

## **Specifications:**

Provides instant 360° digital inclination display of any angle.

Embedded magnets on both sides and the bottom which make it ideal for a variety of measurements

Measuring range: 360° (4 x 90°)

Units of measurement: °, %, mm/in & in/ft

Resolution: .01° Repeatability: .01° Accuracy: ±.3°

Voltage: 2 x 3V CR2032 Batteries

| Order Code | Product<br>Description | Weight | Width | Height | Length |
|------------|------------------------|--------|-------|--------|--------|
| 59-018-050 | Digital Protractor     | 105g   | 25mm  | 65mm   | 65mm   |