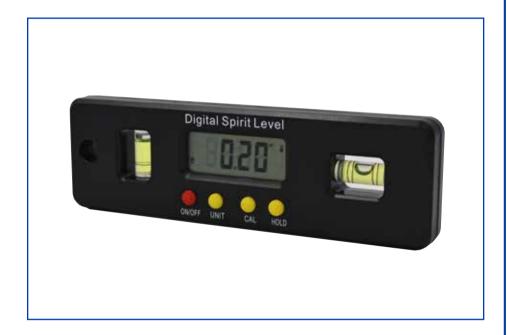

## Datasheet Digital Spirit Level

## **Specifications:**

Provides instant 360° digital inclination display of any angle.

Embedded magnets on both sides and the bottom which make it ideal for a variety of measurements

Measuring range: 360° (4 x 90°)

Units of measurement: °, %, mm/in & in/ft

Resolution: .01° Repeatability: .01° Accuracy: ±.3°

Voltage: 2 x 3V CR2032 Batteries

| Order Code | Product<br>Description | Weight | Width | Height | Length |
|------------|------------------------|--------|-------|--------|--------|
| 59-019-200 | Digital Spirit Level   | 80g    | 40mm  | 40mm   | 148mm  |