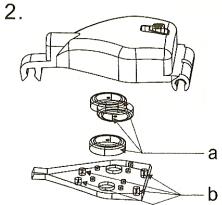

3 Interchangeable Plastic Lenses

1.5X, 2.5X and 3.5X magnification

Chosen lens clips on to front of illumination unit

Power supply;

3 x LR 1130 button cells

To replace batteries:

Remove the 4 screws (B) Replace batteries (A) Replace screws