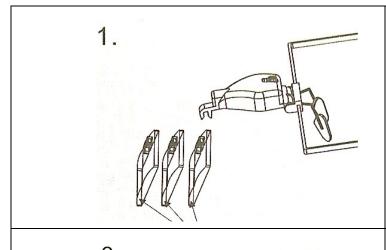

3 Interchangeable Plastic Lenses

1.5X, 2.5X and 3.5X magnification

Chosen lens clips on to front of illumination unit

Power supply;

3 x LR 1130 button cells

To replace batteries:

Remove the 4 screws (B) Replace batteries (A) Replace screws