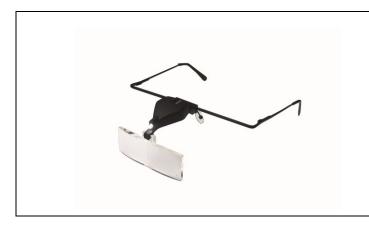

## Illuminated LED Eye Glasses: 59-615-455

Illuminated Eye Glasses with LED Light
Lightweight construction
3 interchangeable magnification lenses
1.5X, 2.5X & 3.5X magnification
Inbuilt bright LED lamp with on/off power switch
Spectacle style frame
Black finish
Powered by 3 x LR1130 button cells