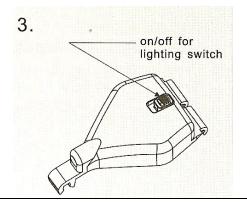

LED illumination switch

Turn off LED when glasses are not being used to conserve the batteries

Copyright: Linear Tools 2010