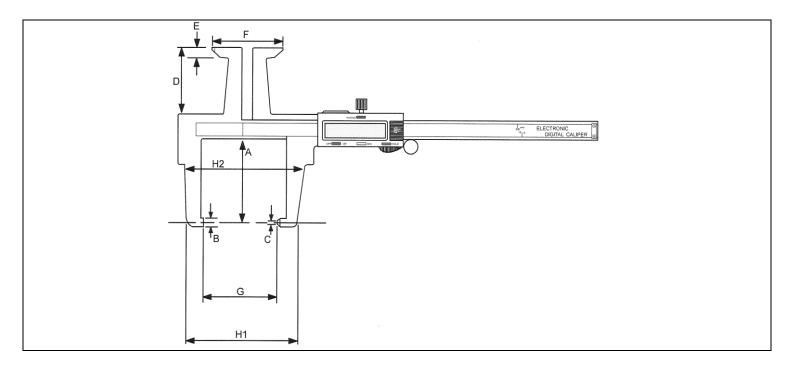

| Code       | A  | В  | С  | D  | Е  | F min | F max | G min | G max | H1 | H2 |
|------------|----|----|----|----|----|-------|-------|-------|-------|----|----|
|            | mm | mm | mm | mm | mm | mm    | mm    | mm    | mm    | mm | mm |
| 49-700-012 | 64 | 5  | 2  | 48 | 10 | 30    | 302   | Zero  | 302   | 33 | 42 |