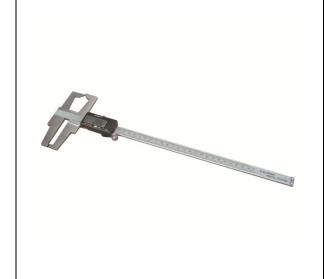

## Electronic Brake Drum Caliper

Suitable for measuring the internal diameter of brake drums and setting the correct brake shoe dimension.

Internal jaws for drum measurement External jaws for shoe setting

Range: 0-300mm/12" Resolution: 0.01mm/0,0005"

Accuracy: Below 100mm = +/-0.01mm

Between 100 and 200mm = +/-0.02mmBetween 200 and 300mm = +/-0.03mm

Large Digits: 11mm

4 Operating Buttons: On/Off, Metric/Inch, Zero Set and Hold

Slider Clamp Screw

Thumb Roller

Power: 1 x SR44 Silver Oxide Battery Working Temp: 5 - 40° (41 - 104°F)