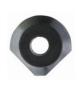

#### N80K Blade

Keyway deburring Blade

Deburrs both sides of internal and external keyways

Keyway width: 2.5 to 11mm Blade material: HSS M2 Blade hardness: 62-64 HRC

Attached to K Holder by cap screw

Copyright: Linear Tools 2013