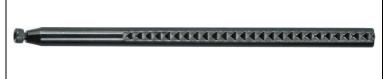

#### N80K Blade

Keyway deburring Blade

Deburrs both sides of internal and external keyways

Keyway width: 2.5 to 11mm Blade material: HSS M2 Blade hardness: 62-64 HRC

Attached to K Holder by cap screw

Copyright: Linear Tools 2013