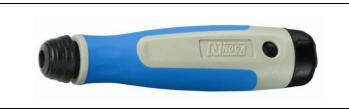

#### NG-3 Handle

NG-3 Handle accepts all Blade Holders Ergonomic soft grip, acetyl and rubber construction Removable end cap for blade storage 125mm long x 28mm maximum diameter