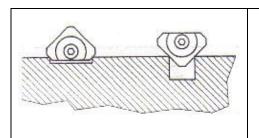

#### NG-3 Handle

NG-3 Handle accepts all Blade Holders Ergonomic soft grip, acetyl and rubber construction Removable end cap for blade storage 125mm long x 28mm maximum diameter

### K Holder

Holds all "K" type Blades Used in NG-3 Handle Telescopes from 30 to 115mm in Handle Blade attached to Holder by cap screw