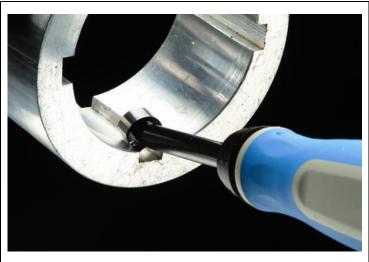

#### N80K Blade

Keyway deburring Blade

Deburrs both sides of internal and external keyways

Keyway width: 2.5 to 11mm Blade material: HSS M2 Blade hardness: 62-64 HRC

Attached to K Holder by cap screw

Copyright: Linear Tools 2013