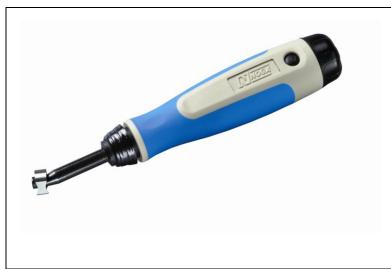

#### NG-3 Handle

NG-3 Handle accepts all Blade Holders Ergonomic soft grip, acetyl and rubber construction Removable end cap for blade storage 125mm long x 28mm maximum diameter

### K Holder

Holds all "K" type Blades Used in NG-3 Handle Telescopes from 30 to 115mm in Handle Blade attached to Holder by cap screw