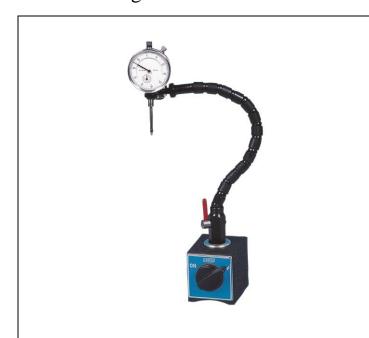

## Product: Magnetic Base with Snake Arm

This Magnetic Base Indicator Stand has a flexible arm that can be locked in any position by means of a single locking lever situated at its base

Will hold Plunger or Lever Indicators with Stems/Spigots between 3 to 13mm diameter.

Magnetic Base provides 40 kg (400 N) pull, complete with ON/Off switch.

| Code  | Description                  |  |
|-------|------------------------------|--|
| MB-SX | Magnetic Base with Snake Arm |  |

| Code  | Arm thread to | Overall Length of Snake Arm | Magnet Base Dimensions W x L x H |
|-------|---------------|-----------------------------|----------------------------------|
|       | Magnetic Base | mm                          | mm                               |
| MB-SX | M8            | 330                         | 50 x 60 x 55                     |