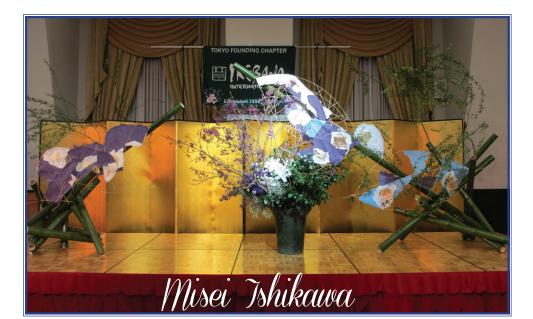

|



1972 - Started to study Sogetsu Ikebana.
1979 - Moved to Chennai, India.
Assisted in demonstrations given by
Sogetsu masters for the performance
abroad Programme sponsored by the
Japan Foundation.

**1998** - Moved to Nairobi,Kenya. Decorated the Japanese Embassy with Ikebana arrangements for celebrating the National Day and New Year, as well as for special receptions held for VIPs, including Prime Ministers and members of the Imperial Family.

**2009** - Accompanied lemoto Akane Teshigahara, to Hong Kong for celebrations of the 50th anniversary of the Hong Kong Chapter of Ikebana International (I.I.) and the 40th anniversary of the Hong Kong Branch of the Sogetsyu Teachers Association. Acted as interpreter at lemoto's workshops.

2010 - Appointed Mater Instructor of Sogetsu Headquarters