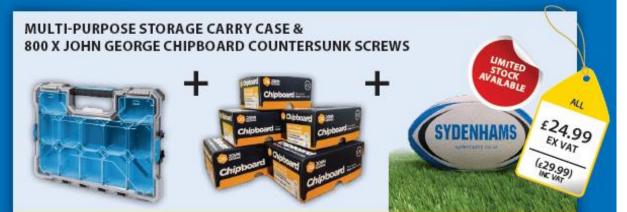

# **SYDENHAMS**

sydenhams.co.uk

BUY BOTH SCREW CASE AND SCREW PACK (SEE BELOW) IN A SINGLE TRANSACTION FOR £24.99 EX VAT (£29.99 INC VAT), SAVING £5.00, AND GET A FREE SYDENHAMS MINI RUBGY BALL IN SUPPORT OF THE RUGBY WORLD CUP!!

## SYDENHAMS MULTI-PURPOSE STORAGE CARRY CASE

- HEAVY-DUTY POLYPROPYLENE
- WATERPROOF LID SEAL
- · INTERLOCK AND STACKABLE
- 12 REMOVABLE POCKETS
- CLEAR LID FOR EASY VISABILITY
- ROBUST CONSTRUCTION
- TWO METAL RUST RESISTANT FASTENERS
- ERGONOMIC HANDLE

#### JOHN GEORGE CHIPBOARD COUNTERSUNK SCREWS – BOX OF 800

- · POZI RECESSED COUNTERSUNK SCREW
- ZINC YELLOW PASSIVATED
- WAX LUBRICATED COATING FOR QUICK DRIVE
- IDEAL FOR POWER TOOLS
- PACK CONTAINS A BOX OF 4X30MM, 4X40MM 4X50MM, 5X60MM & 5X80MM – THE MOST POPULAR SIZES

OFFERS RUN FROM 02.09.19 - 30.11.19.

AVAILABLE IN BRANCH OR TO ORDER. OFFERS SUBJECT TO AVAILABILITY.

Sunday, 20 October 2019 Page 11 of 26

^^^^^^^^^