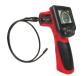

### DIGITAL INSPECTION SCOPES

The premier Autel MaxiVideo digital videoscope (MV208/MV400) is the ideal tool for examining difficult-to-reach areas normally hidden from sight. It features the ability to record digital still images and MPEG2 or MPEG1 videos either on its internal flash memory or on the removable Micro SD Card (Optional). The ergonomic tool not only features a full color LCD screen (3.5" for MV400, 2.4" for MV208), auto focus and viewing capacity as close as 1" with crystal clear output, but also offers the capability to stream digital video directly to a PC. The multipurpose videoscope is an economical solution to inspect machinery, facilities and infrastructure in the safest, quickest and most cost-effective manner possible.