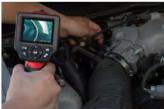

## **ENHANCED FUNCTIONALITY**

SPARK PLUG HOLES

HARD-TO-REACH PLACES

UNDER DASH

## **SPECIFICATIONS**

Use for inspecting small, confined areas such as engine cylinders through spark plug holes and injector passages. Look inside door panels or inspect evaporators and blend doors. Bright LED and high resolution provides crystal clear images. Both inspection cameras are compatible with MaxiSys® Elite, MaxiSys® Pro, MaxiSys® and MaxiSys® CV units.