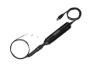

**DIGITAL INSPECTION CAMERA** 

MV105, MV108

### MV105

- 5.5mm (0.22") diameter imager head
- Optimal viewing distance: 0.95cm to 30cm (3/8" to 12")
- White LED light to illuminate the inspection area
- 320 x 240 pixels
- Store and print high resolution images (still and video)
- Flexible imager head and cable reach to 1m (3')
- USB compatible
- Waterproof head and cable to 1m (3')