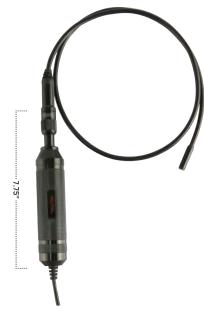

### MV105

- 5.5mm (0.22") diameter imager head
- Optimal viewing distance: 0.95cm to 30cm (3/8" to 12")
- White LED light to illuminate the inspection area
- 320 x 240 pixels
- Store and print high resolution images (still and video)
- Flexible imager head and cable reach to 1m (3')
- USB compatible
- Waterproof head and cable to 1m (3')

### MV108

- 8.5mm (0.33") diameter imager head
- Optimal viewing distance: 2.54cm to 35.56cm (1" to 14")
- Super bright white LED light to illuminate the inspection area
- 640 x 480 pixels
- Store and print high resolution images (still and video)
- Flexible imager head and cable reach to 1m (3')
- USB compatible
- Waterproof head and cable to 1m (3')