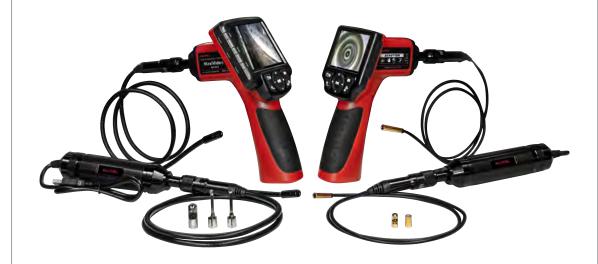

**DIGITAL INSPECTION CAMERA** 

MV105, MV108

### MV105

- 5.5mm (0.22") diameter imager head
- Optimal viewing distance: 0.95cm to 30cm (3/8" to 12")
- White LED light to illuminate the inspection area
- 320 x 240 pixels
- Store and print high resolution images (still and video)
- Flexible imager head and cable reach to 1m (3')
- USB compatible
- Waterproof head and cable to 1m (3')

### MV108

- 8.5mm (0.33") diameter imager head
- Optimal viewing distance: 2.54cm to 35.56cm (1" to 14")
- Super bright white LED light to illuminate the inspection area
- 640 x 480 pixels
- Store and print high resolution images (still and video)
- Flexible imager head and cable reach to 1m (3')
- USB compatible
- Waterproof head and cable to 1m (3')