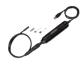

**DIGITAL INSPECTION CAMERA** 

MV105, MV108

### MV108

- 8.5mm (0.33") diameter imager head
- Optimal viewing distance: 2.54cm to 35.56cm (1" to 14")
- Super bright white LED light to illuminate the inspection area
- 640 x 480 pixels
- Store and print high resolution images (still and video)
- Flexible imager head and cable reach to 1m (3')
- USB compatible
- Waterproof head and cable to 1m (3')