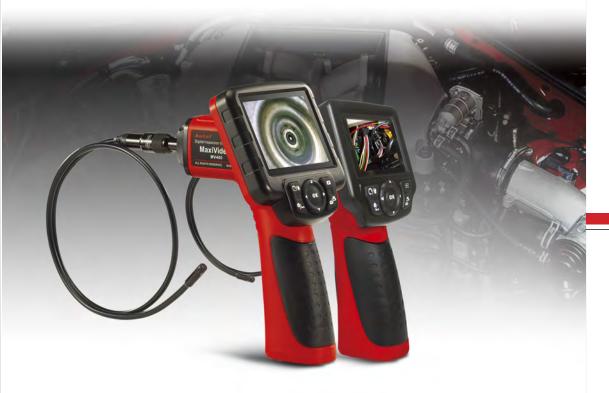

### DIGITAL INSPECTION SCOPES

The premier Autel MaxiVideo digital videoscope (MV208/MV400) is the ideal tool for examining difficult-to-reach areas normally hidden from sight. It features the ability to record digital still images and MPEG2 or MPEG1 videos either on its internal flash memory or on the removable Micro SD Card (Optional). The ergonomic tool not only features a full color LCD screen (3.5" for MV400, 2.4" for MV208), auto focus and viewing capacity as close as 1" with crystal clear output, but also offers the capability to stream digital video directly to a PC. The multipurpose videoscope is an economical solution to inspect machinery, facilities and infrastructure in the safest, quickest and most cost-effective manner possible.

## IMAXI**VIDEO**