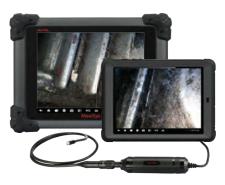

### ACCESSORIES FOR MAXISYS LINE

Expand your Autel MaxiSys Automotive Diagnostic System with a MV108 or MV105 Video Inspection Camera, allowing you to take pictures and videos of hard-to-see and difficult-to-reach areas. With an illuminated shaft, viewing in the darkest areas is made possible. See a full color, high resolution image on your 8" or 10" screen and store or print it with your MaxiSys unit. Autel's MaxiVideo turns your MaxiSys into more than a diagnostic system. MV108 - 8.5mm head, MV105 - 5.5mm head

**DIGITAL INSPECTION CAMERA** 

MV105, MV108