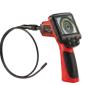

### DIGITAL INSPECTION SCOPES

The premier Autel MaxiVideo digital videoscope (MV208/MV400) is the ideal tool for examining difficult-to-reach areas normally hidden from sight. It features the ability to record digital still images and MPEG2 or MPEG1 videos either on its internal flash memory or on the removable Micro SD Card (Optional). The ergonomic tool not only features a full color LCD screen (3.5" for MV400, 2.4" for MV208), auto focus and viewing capacity as close as 1" with crystal clear output, but also offers the capability to stream digital video directly to a PC. The multipurpose videoscope is an economical solution to inspect machinery, facilities and infrastructure in the safest, quickest and most cost-effective manner possible.