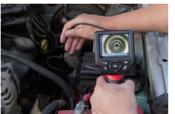

## **ENHANCED FUNCTIONALITY**

SPARK PLUG HOLES

HARD-TO-REACH PLACES

UNDER DASH

## **SPECIFICATIONS**

Use for inspecting small, confined areas such as engine cylinders through spark plug holes and injector passages. Look inside door panels or inspect evaporators and blend doors. Bright LED and high resolution provides crystal clear images. Both inspection cameras are compatible with MaxiSys® Elite, MaxiSys® Pro, MaxiSys® and MaxiSys® CV units.