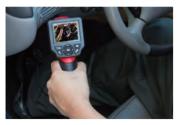

## **ENHANCED FUNCTIONALITY**

SPARK PLUG HOLES

HARD-TO-REACH PLACES

UNDER DASH

## **SPECIFICATIONS**

Use for inspecting small, confined areas such as engine cylinders through spark plug holes and injector passages. Look inside door panels or inspect evaporators and blend doors. Bright LED and high resolution provides crystal clear images. Both inspection cameras are compatible with MaxiSys® Elite, MaxiSys® Pro, MaxiSys® and MaxiSys® CV units.