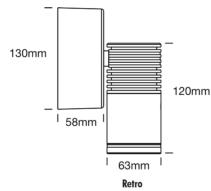

## PHYSICAL PROPERTIES Materials Powdercoated Aluminium Ingress Protection IP66 Standards AS/NZS 61046, UL 1598, CSA C22.2 No. 250.0