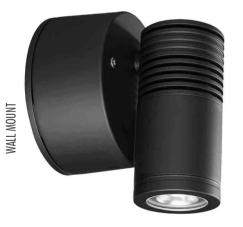

## DESCRIPTION

The Down Light High Power luminaire has a fixed head to give a dramatic one way, wash-lighting effect on walls. It can be mounted with the lamp directed upwards or downwards and is suitable for mounting onto timber, masonry or stone. This luminaire is water resistant, complete with a mounting base and stainless steel screws. All Hunza High Power products have an extra powdercoat layer to ensure maximum corrosion protection.