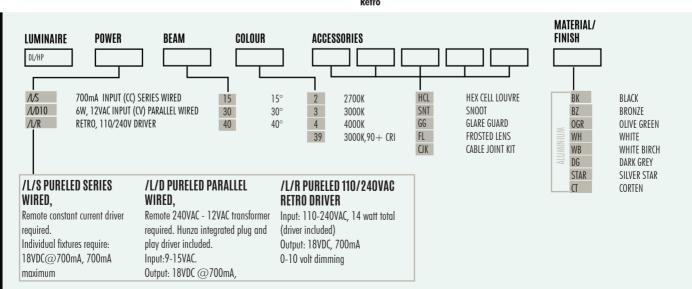

| PURE LED               |                                                                |
|------------------------|----------------------------------------------------------------|
| LED Chip               | Cree CXA1512 Plug and Play, field replaceable PCB boards, 18Vf |
| Output                 | 1200 lumens @ 700mA max                                        |
| Lumens Per Watt        | 100lm/W                                                        |
| Power Consumption      | 12.6 watts                                                     |
| Colour Temperature     | 2700K, 3000K and 4000K                                         |
| CRI Warm White (3000K) | 85+, 90+(optional)                                             |
| Beam Angle             | 15, 25, 38, 60 degrees                                         |

## **POWER SUPPLY OPTIONS**

DRIVER REQ FOR SERIES WIRED ( CC FORMAT ) \*\* | DRIVER REQ FOR PARALLEL WIRED ( CV FORMAT ) \*\*\*
NO DRIVER REQ FOR RETRO 'R' ( INTEGRAL 230V IN )

<sup>\*\*</sup> See pages 2,6-7,9 power supplies

<sup>\*\*\*</sup> See pages 10 power supplies