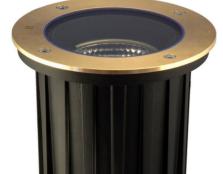

## DESCRIPTION

The SafeTouch 100 inground luminaire has been specifically designed with ultimate public safety as its primary objective. It produces high-output optically pure light, but operates with cool lens temperatures, low energy consumption and minimal maintenance. It has a fully adjustable gimble allowing 360 rotation and 0-20 elevation. This luminaire is extremely tough, durable and waterproof, making it ideal for installation in public spaces, large-scale projects and residential areas.

## PHYSICAL PROPERTIES

| I III OIOAL I IIOI LIII LO |                                                                            |
|----------------------------|----------------------------------------------------------------------------|
| Materials                  | Solid Bronze or 316 Stainless Steel Flange, Powdercoated<br>Aluminium Body |
| Ingress Protection         | IP67                                                                       |
| Impact Resistance          | IK10                                                                       |
| Standards                  | BS/EN 60598.2.2, UL 1598, CSA C22.2 No. 250.0, CE                          |