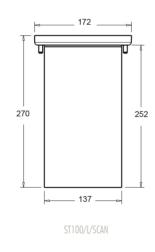

## PHYSICAL PROPERTIES

| I III OIOAL I IIOI LIII LO |                                                                            |
|----------------------------|----------------------------------------------------------------------------|
| Materials                  | Solid Bronze or 316 Stainless Steel Flange, Powdercoated<br>Aluminium Body |
| Ingress Protection         | IP67                                                                       |
| Impact Resistance          | IK10                                                                       |
| Standards                  | BS/EN 60598.2.2, UL 1598, CSA C22.2 No. 250.0, CE                          |