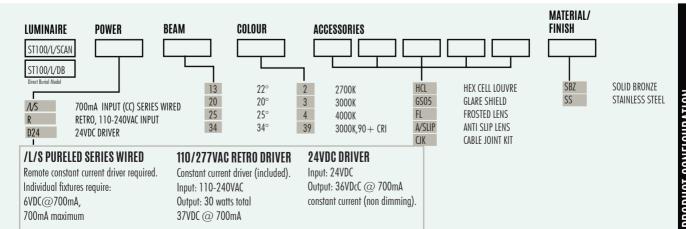

| PURE LED               |                                                         |
|------------------------|---------------------------------------------------------|
| LED Chip               | Cree CXA 1830 Plug-and-Play field replaceable LED, 37Vf |
| Output                 | 2700 Lumens @ 700mA max                                 |
| Lumens Per Watt        | 100lm/W                                                 |
| Power Consumption      | 25.9 watts @ 700mA                                      |
| Colour Temperature     | 2700K, 3000K and 4000K                                  |
| CRI Warm White (3000K) | 80+ standard, 90+ optional                              |
| Beam Angle             | 13, 20, 25, 34 Degrees                                  |

## **POWER SUPPLY OPTIONS**

DRIVER REQ FOR SERIES WIRED ( CC FORMAT ) \*\* I NO DRIVER REQ FOR RETRO 'R' ( INTEGRAL 230V IN )

<sup>\*\*</sup> See pages 2, 7, 9 power supplies

ST100/L/DB **DIRECT BURIAL** 