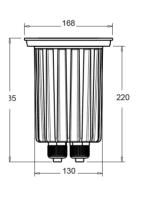

## PHYSICAL PROPERTIES

| I III OIOAL I IIOI LIII LO |                                                                            |
|----------------------------|----------------------------------------------------------------------------|
| Materials                  | Solid Bronze or 316 Stainless Steel Flange, Powdercoated<br>Aluminium Body |
| Ingress Protection         | IP67                                                                       |
| Impact Resistance          | IK10                                                                       |
| Standards                  | BS/EN 60598.2.2, UL 1598, CSA C22.2 No. 250.0, CE                          |