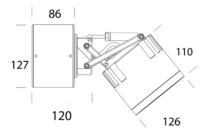

## **PHYSICAL PROPERTIES**

| Materials          | Powdercoated Aluminium with 316 Stainless fixings |
|--------------------|---------------------------------------------------|
| Ingress Protection | IP66+                                             |
| Impact Restistance | IK10                                              |
| Standards          | AS/NZS 61046, UL 1598                             |