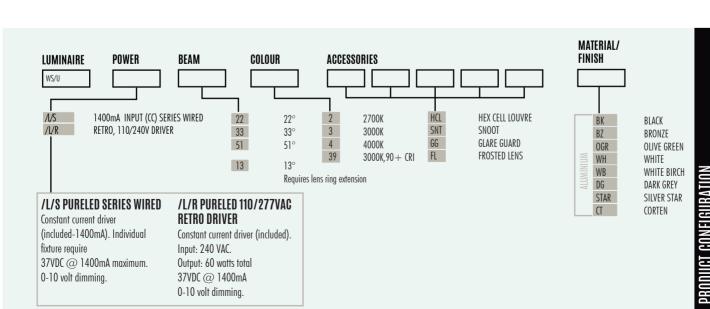

All Hunza products have an extra layer of powdercoat to ensure maximum corrosion protection.

| PURE LED               |                                                                 |
|------------------------|-----------------------------------------------------------------|
| LED Chip               | Cree CXA 2540 Plug and Play, field replaceable PCB boards, 37Vf |
| Output                 | 5000 lumens @ 1400mA max                                        |
| Lumens Per Watt        | 90 lm/W                                                         |
| Power Consumption      | 52 watts                                                        |
| Colour Temperature     | 2700K, 3000K and 4000K                                          |
| CRI Warm White (3000K) | 80 standard, 90+ optional                                       |
| Beam Angle             | 13, 22, 33, 51 Degrees                                          |

<sup>\*</sup>Specification for pureled only, there is no alternative lamp options for this fixture.

## POWER SUPPLY OPTIONS

DRIVER REQ FOR SERIES WIRED ( CC FORMAT ) \*\* I NO DRIVER REQ FOR RETRO 'R' ( INTEGRAL 230V IN )

<sup>\*\*</sup> Contact sales office