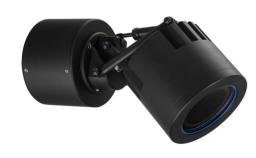

## DESCRIPTION

The Ultra Wall Spot has been designed to be mounted on vertical surfaces. It can be used for wall washing, to provide directional light, and to highlight architectural features and structural elements. It has a fully adjustable head allowing 360 degrees rotation and 0-80 degrees elevation and can then be fixed in place using the inbuilt locking mechanism.