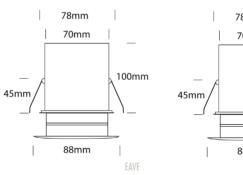

## PHYSICAL PROPERTIES

| Materials          | Powdercoated Aluminium, Solid Copper or 316 Stainless Steel |
|--------------------|-------------------------------------------------------------|
| Ingress Protection | IP66                                                        |
| Standards          | AS/NZS 61046, UL2108 (LED only), CSA C22.2 No. 250.0-08, CE |