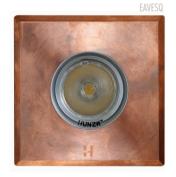

# **Eave Light Eave Light Square**

#### DESCRIPTION

The Eave Light is a recessed downlight, ideal for installation in eaves, soffits, entrance ways, verandahs, carports or covered decks. It can also be used in bathrooms, kitchens or where moisture transfer or decibel rating is a minimum requirement.