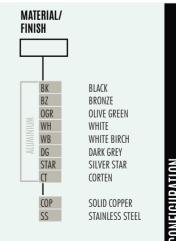

## PHYSICAL PROPERTIES

| Materials          | Powdercoated Aluminium, Solid Copper or 316 Stainless Steel |
|--------------------|-------------------------------------------------------------|
| Ingress Protection | IP66                                                        |
| Standards          | AS/NZS 61046, UL2108 (LED only), CSA C22.2 No. 250.0-08, CE |