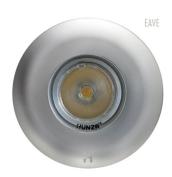

# **Eave Light Eave Light Square**

#### DESCRIPTION

The Eave Light is a recessed downlight, ideal for installation in eaves, soffits, entrance ways, verandahs, carports or covered decks. It can also be used in bathrooms, kitchens or where moisture transfer or decibel rating is a minimum requirement.