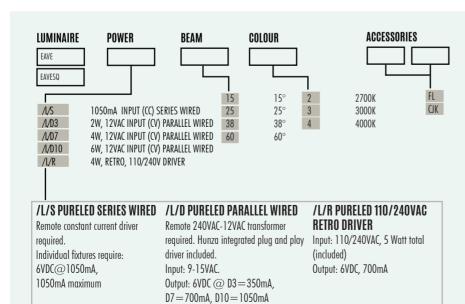

### **POWER SUPPLY OPTIONS**

DRIVER REQ FOR SERIES WIRED ( CC FORMAT ) \*\* | TRANSFORMER REQ FOR PARALLEL WIRED ( CV FORMAT ) \*\*\* NO DRIVER REQ FOR RETRO 'R' (INTEGRAL 230V IN)

FROSTED LENS

CABLE JOINT KIT