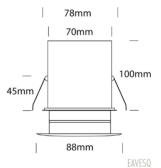

# **Eave Light Eave Light Square**

#### DESCRIPTION

The Eave Light is a recessed downlight, ideal for installation in eaves, soffits, entrance ways, verandahs, carports or covered decks. It can also be used in bathrooms, kitchens or where moisture transfer or decibel rating is a minimum requirement.

## PHYSICAL PROPERTIES

| Materials          | Powdercoated Aluminium, Solid Copper or 316 Stainless Steel |
|--------------------|-------------------------------------------------------------|
| Ingress Protection | IP66                                                        |
| Standards          | AS/NZS 61046, UL2108 (LED only), CSA C22.2 No. 250.0-08, CE |