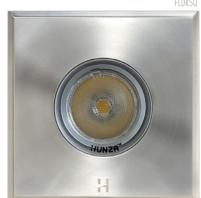

## DESCRIPTION

The Floor Light Dark Lighter is a compact up-lighter with minimal glare. The glare control has been further enhanced by the inclusion of a matte black interior.

| PURE LED               |                                                               |
|------------------------|---------------------------------------------------------------|
| LED Chip               | Cree XHP-50-2 Plug and Play, field replaceable LED board, 6Vf |
| Output                 | 600 lumens @ 1050mA max                                       |
| Lumens Per Watt        | 100lm/W                                                       |
| Power Consumption      | 6 Watts @1050mA                                               |
| Colour Temperature     | 2700K, 3000K and 4000K                                        |
| CRI Warm White (3000K) | 90 standard                                                   |
| Beam Angle             | 15, 25, 38, 60 degrees                                        |