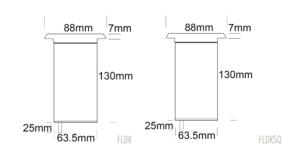

<sup>\*</sup>Specification for pureled only, for retrofit lamp options please see alternative lamps page.

| PHYSICAL PROPERTIES |                                                                |
|---------------------|----------------------------------------------------------------|
| Materials           | 316 Stainless Steel, Solid Copper                              |
| Ingress Protection  | IP67                                                           |
| Standards           | AS/NZS 61046, UL 1838, 2108, CSA C22.2 No. 250.7, 250.0-08, CE |