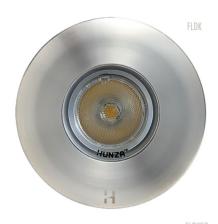

## DESCRIPTION

The Floor Light Dark Lighter is a compact up-lighter with minimal glare. The glare control has been further enhanced by the inclusion of a matte black interior.

| PURE LED               |                                                               |
|------------------------|---------------------------------------------------------------|
| LED Chip               | Cree XHP-50-2 Plug and Play, field replaceable LED board, 6Vf |
| Output                 | 600 lumens @ 1050mA max                                       |
| Lumens Per Watt        | 100lm/W                                                       |
| Power Consumption      | 6 Watts @1050mA                                               |
| Colour Temperature     | 2700K, 3000K and 4000K                                        |
| CRI Warm White (3000K) | 90 standard                                                   |
| Beam Angle             | 15, 25, 38, 60 degrees                                        |