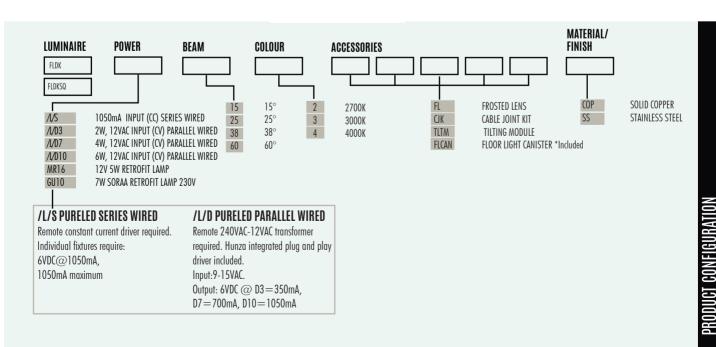

## POWER SUPPLY OPTIONS

DRIVER REQ FOR SERIES WIRED ( CC FORMAT ) \*\* I TRANSFORMER REQ FOR PARALLEL WIRED ( CV FORMAT ) \*\*\* NO DRIVER REQ FOR GU10