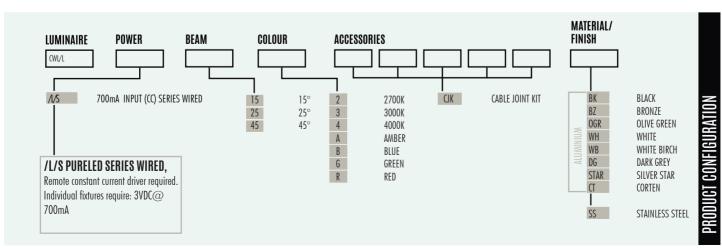

## **Cube Wall Light**

CWL/L

| PURE LED               |                                                            |
|------------------------|------------------------------------------------------------|
| LED Chip               | Cree XHP-3 Plug and Play, field replaceable LED board, 3Vf |
| Output                 | 120 lumens @ 700mA max                                     |
| Lumens Per Watt        | 60lm/W                                                     |
| Power Consumption      | 3.15 watts @1050mA (Ali only), 2.1 watts @700mA            |
| Colour Temperature     | 2700K, 3000K and 4000K                                     |
| CRI Warm White (3000K) | 90 standard                                                |
| Beam Angle             | 15, 25, 45 degrees                                         |

<sup>\*</sup>Specification for pureled only, there are no other alternative lamp sources for this fixture.

| PHYSICAL PROPERTIES |                                                                            |
|---------------------|----------------------------------------------------------------------------|
| Materials           | Powdercoated Aluminium or 316 Stainless Steel                              |
| Ingress Protection  | IP66                                                                       |
| Standards           | AS/NZS 61046, UL 1838, 2108, 1598, CSA 22.2 No. 250.7, 250.0-08, 250.0, CE |

| POWER SUPPLY OPTIONS                         |  |
|----------------------------------------------|--|
| DRIVER REQ FOR SERIES WIRED ( CC FORMAT ) ** |  |

<sup>\*\*</sup> See pages 2,6-9 power supplies