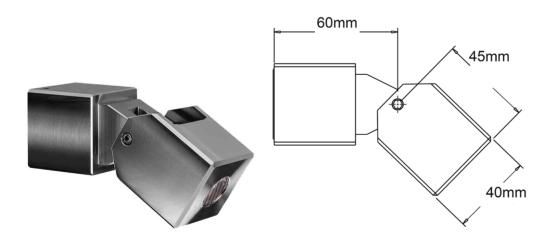

## **Cube Wall Light**

CWL/L

## **DESCRIPTION**

The Cube Wall Light is designed to be wall mounted for multiple lighting applications. The cube wall light can be used as a spot light or it can be locked into place for use as an uplight or downlight. Features a round back plate so the fixture can be rotated to suit your application.