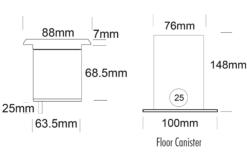

#### DESCRIPTION

The Floor Light Square is an uplighter luminaire which has a low profile of 7mm. The square shape makes it ideal for mounting in tiled areas and it can be walked upon without being damaged. There are 2 flange designs: Louvre (45 degrees angle) and Spot. All Floor Lights are supplied with a mounting canister.