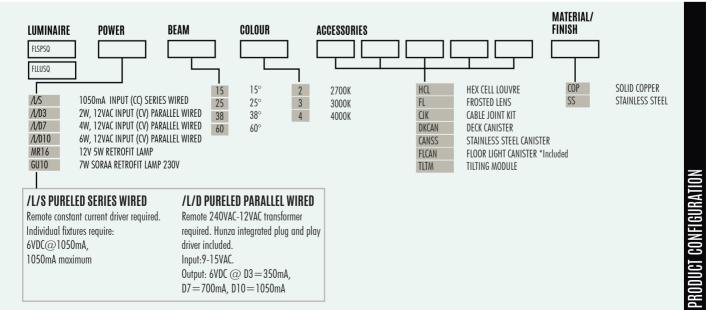

### Q

FLLUSG

| PURE LED               |                                                               |
|------------------------|---------------------------------------------------------------|
| LED Chip               | Cree XHP-50-2 Plug and Play, field replaceable LED board, 6Vf |
| Output                 | 600 Lumens @ 1050mA max                                       |
| Lumens Per Watt        | 100lm/W                                                       |
| Power Consumption      | 6 Watts @1050mA                                               |
| Colour Temperature     | 2700K, 3000K and 4000K                                        |
| CRI Warm White (3000K) | 90 standard                                                   |
| Beam Angle             | 15, 25, 38, 60 degrees                                        |

\*Specification for pureled only, for retrofit lamp options please see alternative lamps page.

### **POWER SUPPLY OPTIONS**

DRIVER REQ FOR SERIES WIRED ( CC FORMAT ) \*\* I TRANSFORMER REQ FOR PARALLEL WIRED ( CV FORMAT )\*\*\*

NO DRIVER REQ FOR GU10

\*\* See pages 3-5,7,9 power supplies \*\*\* See pages 11-12 power supplies