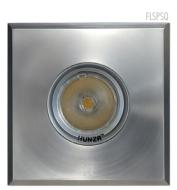

## Floor Light Square FLSPS Floor Light Louvre Square

#### DESCRIPTION

The Floor Light Square is an uplighter luminaire which has a low profile of 7mm. The square shape makes it ideal for mounting in tiled areas and it can be walked upon without being damaged. There are 2 flange designs: Louvre (45 degrees angle) and Spot. All Floor Lights are supplied with a mounting canister.