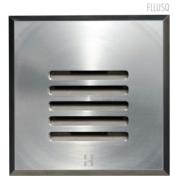

## Floor Light Square FLSPS Floor Light Louvre Square

#### DESCRIPTION

The Floor Light Square is an uplighter luminaire which has a low profile of 7mm. The square shape makes it ideal for mounting in tiled areas and it can be walked upon without being damaged. There are 2 flange designs: Louvre (45 degrees angle) and Spot. All Floor Lights are supplied with a mounting canister.