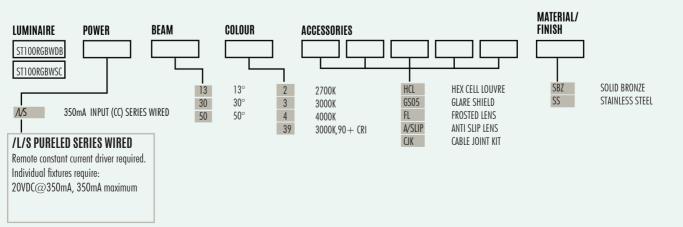

| PURE LED               |                                                |
|------------------------|------------------------------------------------|
| LED Chip               | LED ENGIN LZP RGBW field replaceable LED board |
| Output                 | 1400 Lumens @ 350mA max - All channels on      |
| Lumens Per Watt        | 54lm/W                                         |
| Power Consumption      | 28 watts                                       |
| Colour Temperature     | RGBW (White CCT 6500)                          |
| CRI Warm White (3000K) | RGBW (White 75)                                |
| Beam Angle             | 13, 30, 50 Degrees                             |

## **POWER SUPPLY OPTIONS**

SUPPLIED WITH DMX OR DALI RGBW DRIVER | REMOTE MOUNTED DMX OR DALI CONTROL REQUIRED

<sup>\*</sup> See pages 16-17 power supplies

CATEGORY RECESSED & INGROUND

PRODIET FONFIGURATION