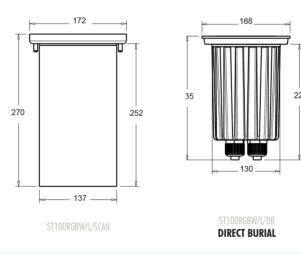

## PHYSICAL PROPERTIES

|                    | Solid Bronze or 316 Stainless Steel Flange, Powdercoated<br>Aluminium Body |
|--------------------|----------------------------------------------------------------------------|
| Ingress Protection | IP67                                                                       |
| Impact Resistance  | IK10                                                                       |
| Standards          | UL 2108, CE                                                                |