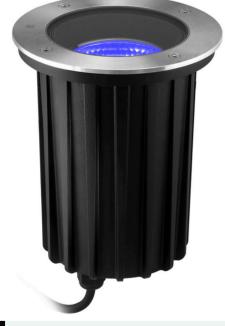

## DESCRIPTION

The SafeTouch 100 RGBW inground luminaire has been designed for uplighting in public spaces, incorporating a high-output, multi-colour LED system that is controlled by DMX to produce any colour in the visible spectrum, including pastels and various shades of white.

Our RGBW LED system is superior to older RGB systems in that a range of warm white colour temperatures can be achieved, as well as a much more extensive range of subtle hues.

This fixture operates at very cool lens temperatures so it is safe for any public spaces and it has a fully adjustable gimble allowing 360 degree rotation and 0-20 degree elevation.

## PHYSICAL PROPERTIES

|                    | Solid Bronze or 316 Stainless Steel Flange, Powdercoated<br>Aluminium Body |
|--------------------|----------------------------------------------------------------------------|
| Ingress Protection | IP67                                                                       |
| Impact Resistance  | IK10                                                                       |
| Standards          | UL 2108, CE                                                                |