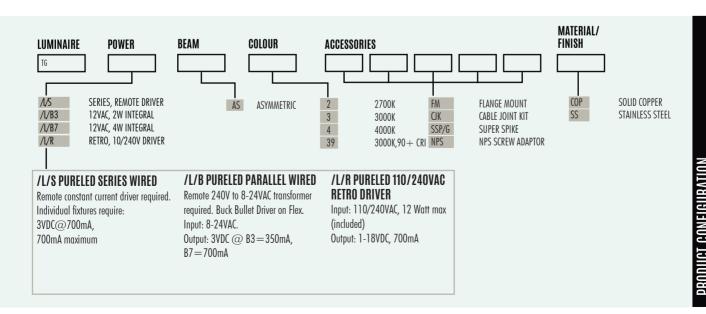

## POWER SUPPLY OPTIONS

DRIVER REQ FOR SERIES WIRED ( CC FORMAT ) \*\* I TRANSFORMER REQ FOR PARALLEL WIRED ( CV FORMAT )\*\*\* NO DRIVER REQ FOR RETRO 'R' ( INTEGRAL 230V IN )

EGURY